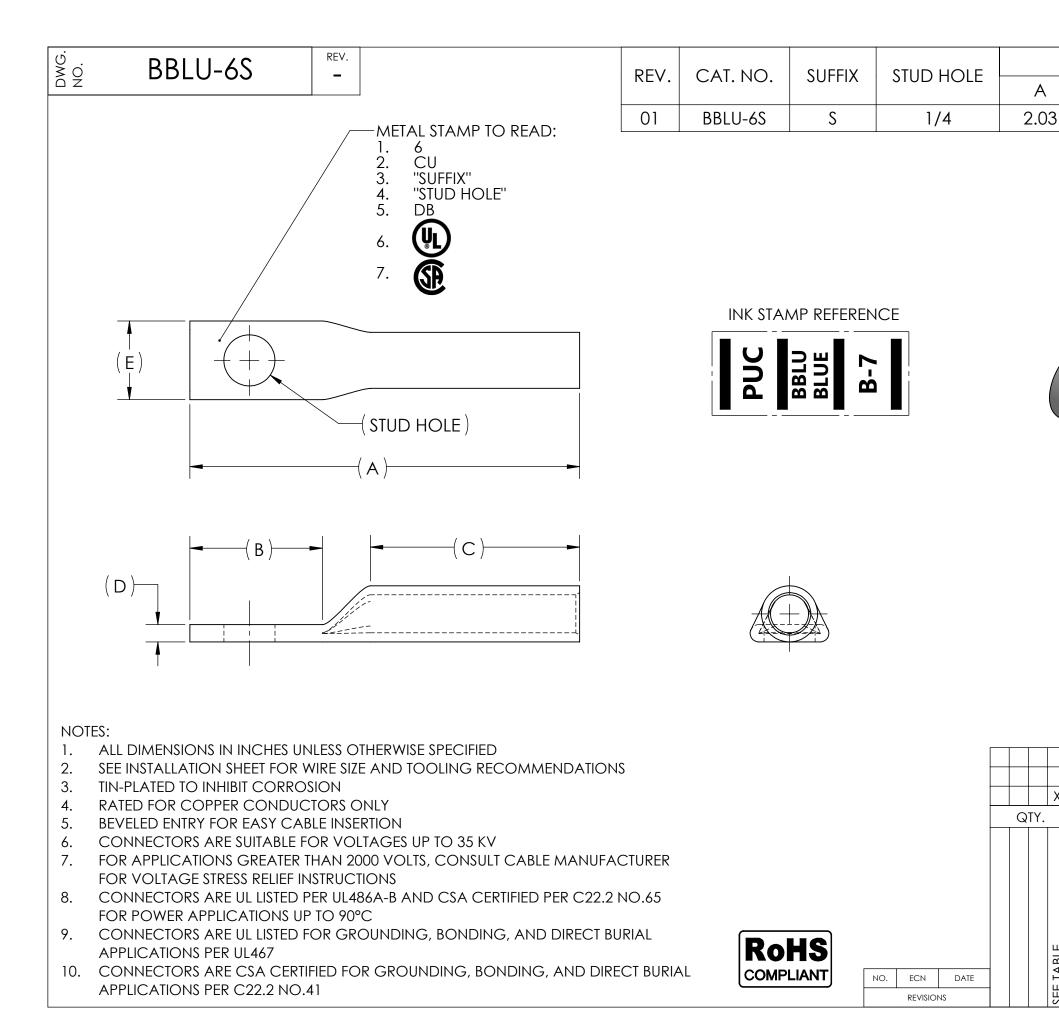

| DIMENSIONS                                                                                                                                                                                     |                               |           |             | APPROX.           | STRIP                   |
|------------------------------------------------------------------------------------------------------------------------------------------------------------------------------------------------|-------------------------------|-----------|-------------|-------------------|-------------------------|
| В                                                                                                                                                                                              | С                             | D         | E           | WEIGHT<br>(LB)    | LENGTH                  |
| .69                                                                                                                                                                                            | 1.09                          | .09       | .41         | 0.022             | 1.25                    |
| USE BELOW OPTIONAL SUFFIXES FOR<br>ALTERNATE LUG CONFIGURATIONS:<br>-45 FOR 45° BENT PAD<br>-90 FOR 90° BENT PAD<br>-FL FOR FLARED BARREL ENTRY<br>-U FOR UNDRILLED PAD<br>EXAMPLE: BBLU-6S-FL |                               |           |             |                   |                         |
| SCALE 3 : 1                                                                                                                                                                                    |                               |           |             |                   |                         |
|                                                                                                                                                                                                |                               |           |             |                   |                         |
| COPPER TUBING                                                                                                                                                                                  |                               |           |             |                   |                         |
| •                                                                                                                                                                                              |                               | NAME OR [ | DESCRIPTION |                   |                         |
| PENN-CRIMP LUG                                                                                                                                                                                 |                               |           |             |                   |                         |
| for                                                                                                                                                                                            |                               |           |             |                   |                         |
| 6 AWG COPPER CONDUCTORS                                                                                                                                                                        |                               |           |             |                   |                         |
| REF. DWG'S: 2                                                                                                                                                                                  |                               | DRAWN B   | Y. DI       |                   | B\BBLU-6S<br>CHK'D: QJB |
|                                                                                                                                                                                                |                               | SCALE: 2: |             | R ASME Y14.5-2009 |                         |
|                                                                                                                                                                                                | ERFORD STREI<br>D, PA 16412 U | SIZE: B   |             | BLU-6S            | REV.                    |
|                                                                                                                                                                                                | AND MUST BE RETU              | 077       |             |                   | I                       |