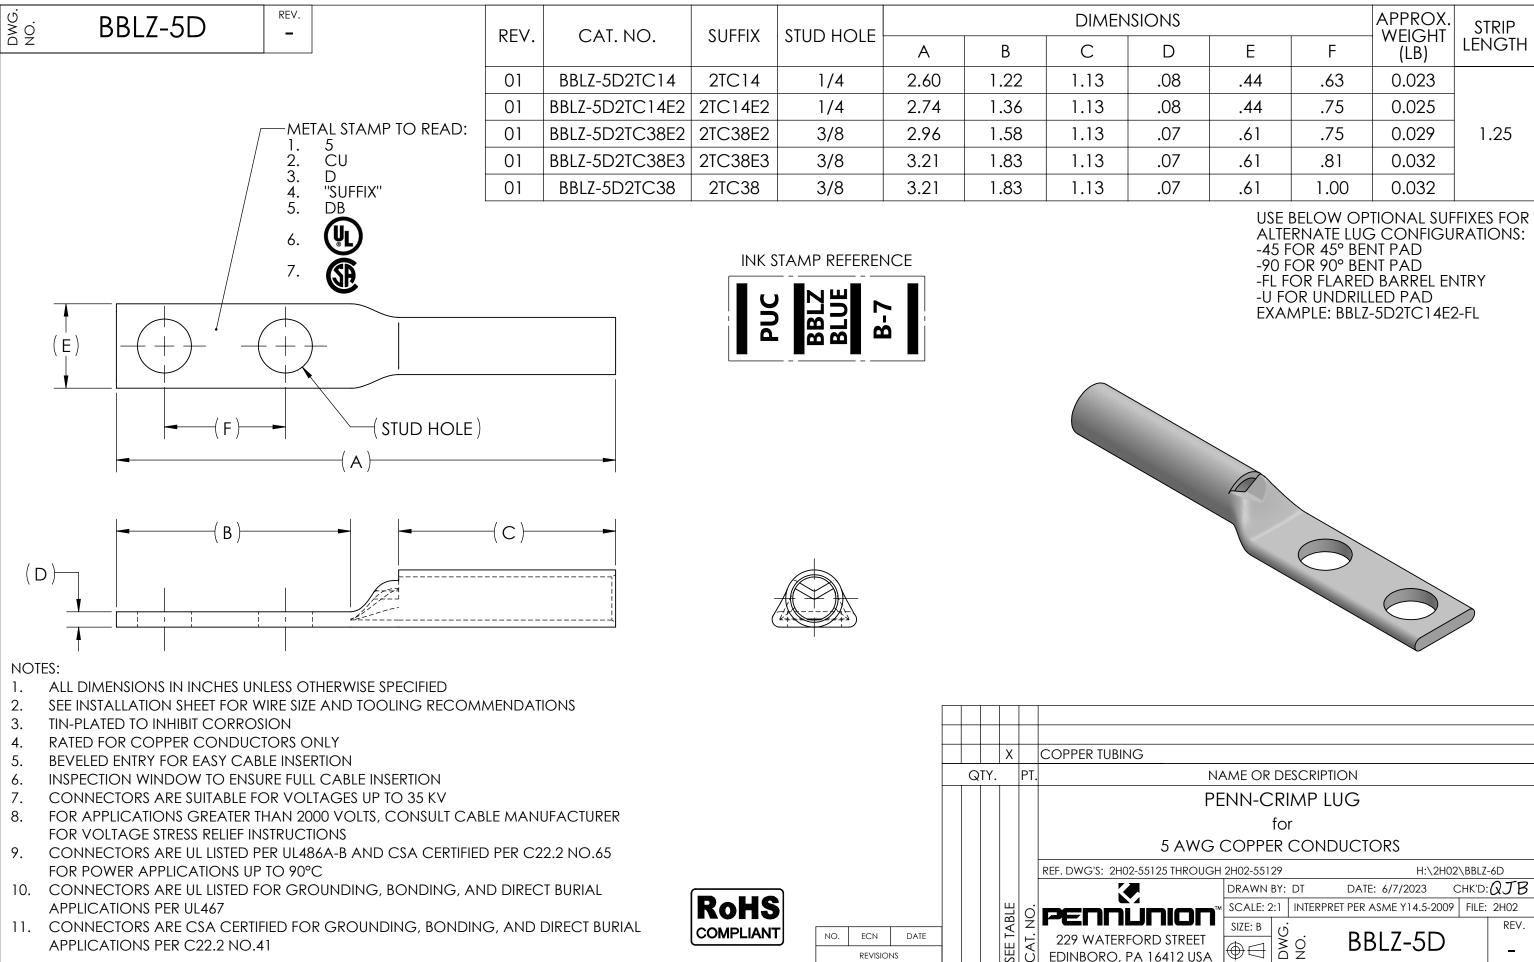

|     | -   | -    |                   |        |
|-----|-----|------|-------------------|--------|
| SNC |     |      | APPROX.<br>WEIGHT | STRIP  |
| D   | E   | F    | (LB)              | LENGTH |
| .08 | .44 | .63  | 0.023             |        |
| .08 | .44 | .75  | 0.025             |        |
| .07 | .61 | .75  | 0.029             | 1.25   |
| .07 | .61 | .81  | 0.032             |        |
| .07 | .61 | 1.00 | 0.032             |        |
|     |     |      |                   |        |