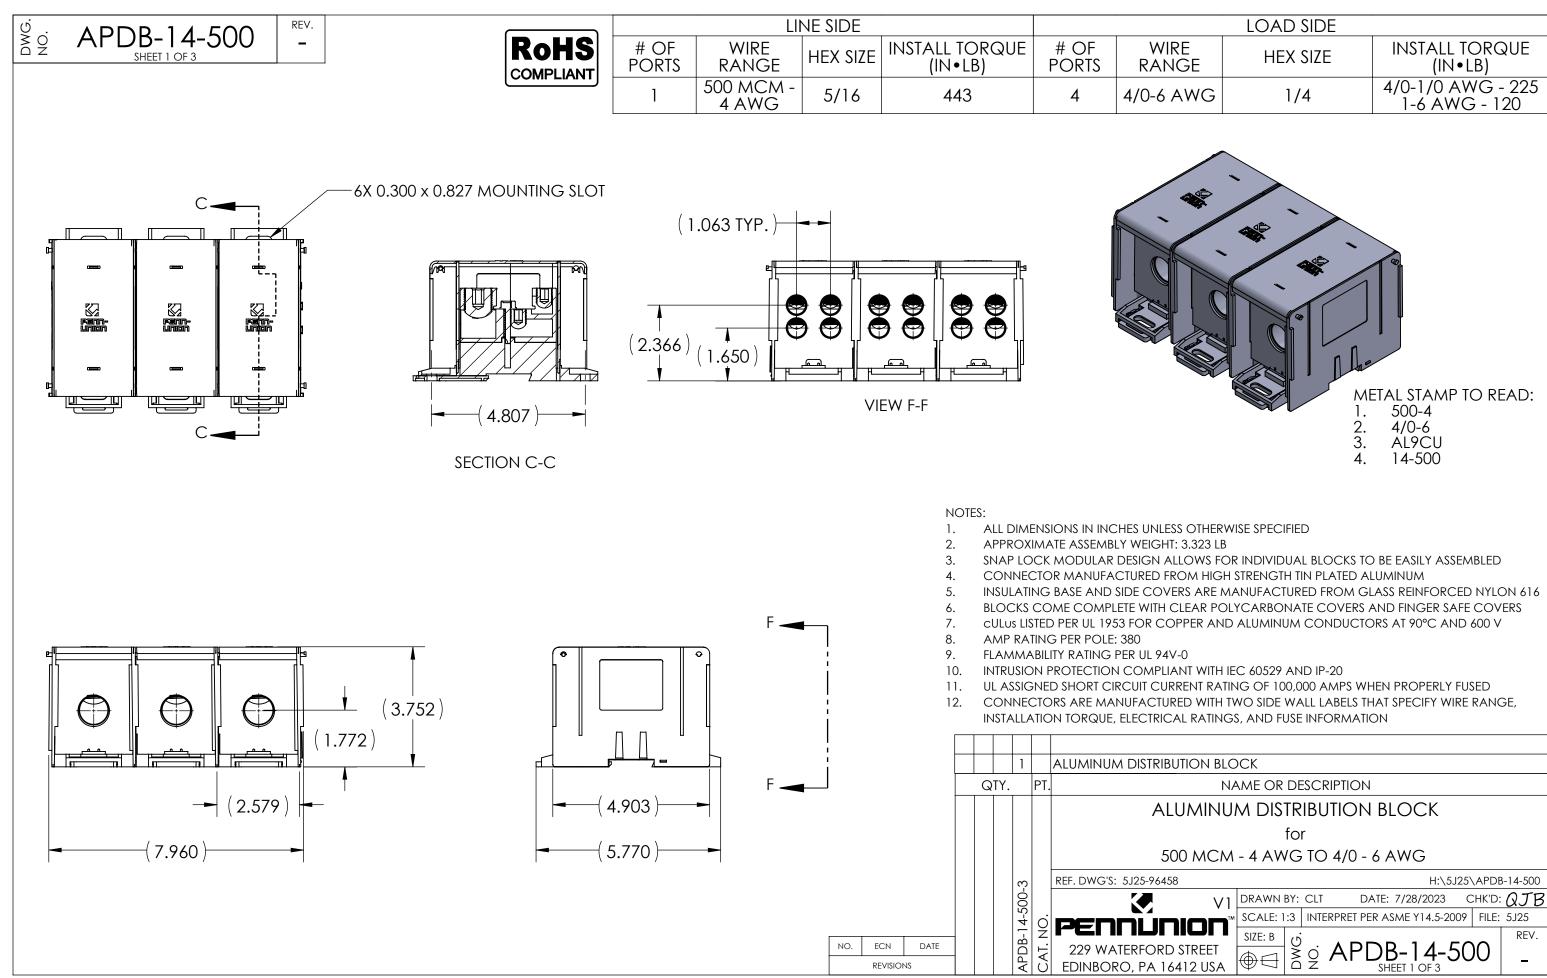

| RICAL RATINGS    | s, and fi           | JSE IN | FORM  | ATION                  |                            |            |            |          |
|------------------|---------------------|--------|-------|------------------------|----------------------------|------------|------------|----------|
|                  |                     |        |       |                        |                            |            |            |          |
| RIBUTION BLC     | СK                  |        |       |                        |                            |            |            |          |
| NA               | ME OR               | DESC   | RIPTI | NC                     |                            |            |            |          |
| ALUMINU          | n dis               | TRIB   | UTIC  | )n bl                  | OCK                        |            |            |          |
| for              |                     |        |       |                        |                            |            |            |          |
| 500 MCM          | - 4 AW              | /G T(  | C 4/0 | ) - 6 A                | WG                         |            |            |          |
| 96458            |                     |        |       |                        | H:\{                       | 5J25\      | APDE       | 8-14-500 |
| V1               | DRAWN               | BY: CL | Т     | DATE:                  | 7/28/2023                  | С          | HK'D:      | QJE      |
| non              | SCALE: 1:3 INTERPRE |        |       | ET PER ASME Y14.5-2009 |                            |            | FILE: 5J25 |          |
|                  | SIZE: B             | Ū.     |       | חרור                   | 7 4                        | <b>г</b> 0 |            | REV.     |
| ORD STREET       |                     | DV.    | AI    |                        | <b>-14</b> -,<br>ET 1 OF 3 | 50         | 0          | -        |
| MUST BE RETURNED |                     |        |       |                        |                            |            |            |          |