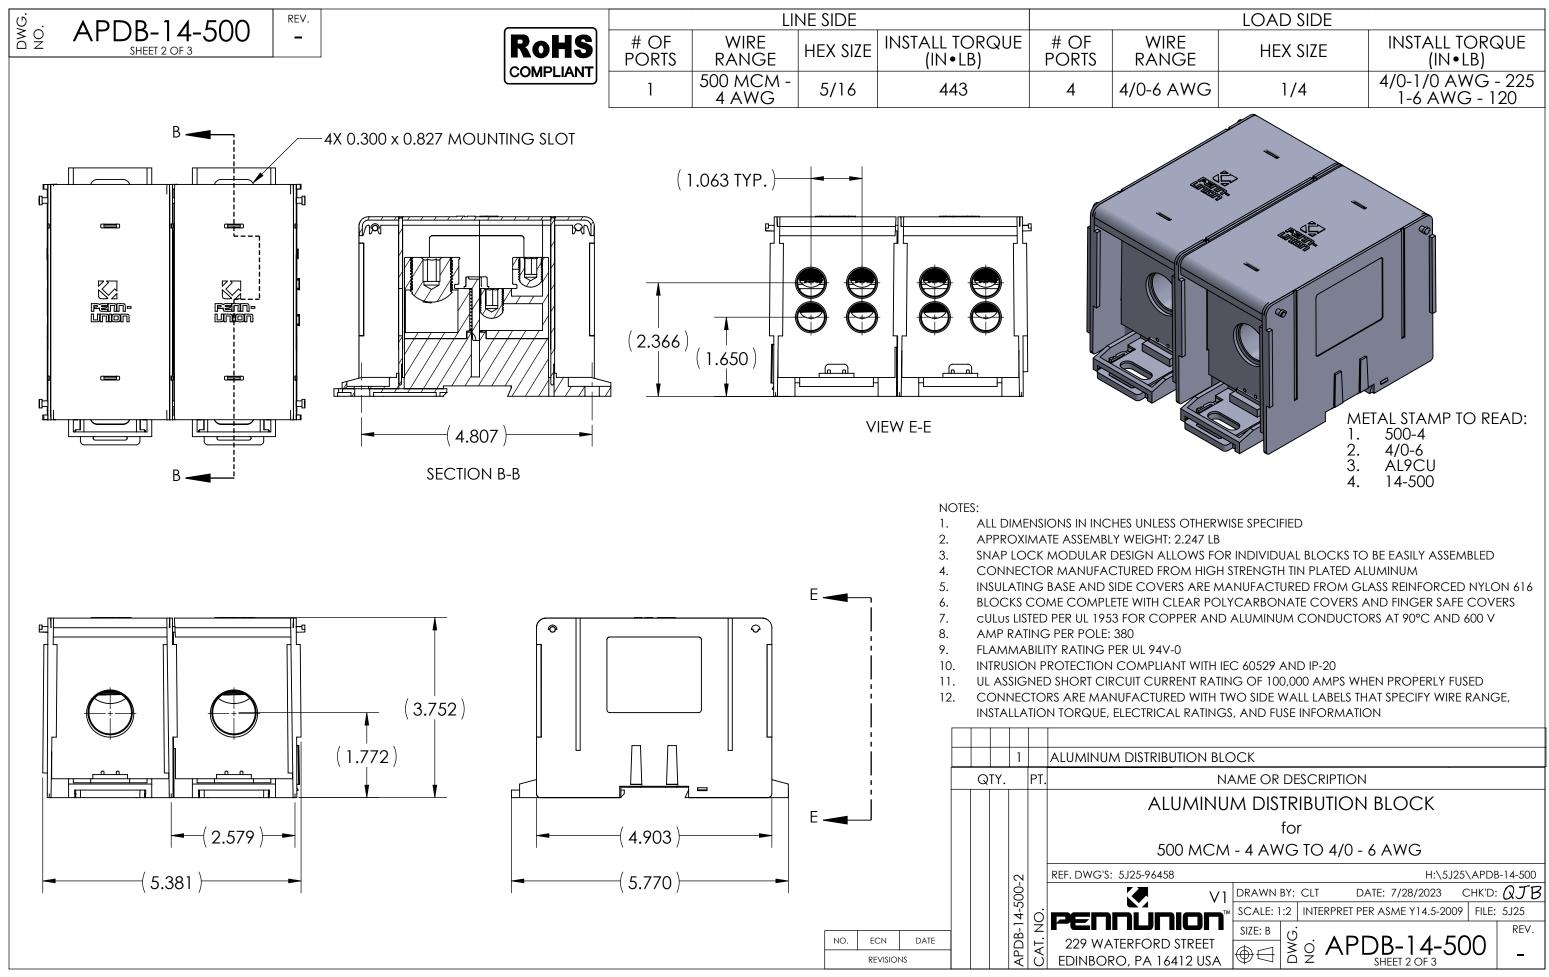

| load side                                                                                                                                                                                                                                                                                                                                                                                                                                                                                                                                                                                                                                                                                                                                                                                                                                                                                                                                                                                                                                                                                                                                                                                                                                                                                                                                                                                                                                                                                                                                                                                                                                                                                                                                                                                                                                                                                                                             |          |                                    |  |  |  |  |  |  |  |  |
|---------------------------------------------------------------------------------------------------------------------------------------------------------------------------------------------------------------------------------------------------------------------------------------------------------------------------------------------------------------------------------------------------------------------------------------------------------------------------------------------------------------------------------------------------------------------------------------------------------------------------------------------------------------------------------------------------------------------------------------------------------------------------------------------------------------------------------------------------------------------------------------------------------------------------------------------------------------------------------------------------------------------------------------------------------------------------------------------------------------------------------------------------------------------------------------------------------------------------------------------------------------------------------------------------------------------------------------------------------------------------------------------------------------------------------------------------------------------------------------------------------------------------------------------------------------------------------------------------------------------------------------------------------------------------------------------------------------------------------------------------------------------------------------------------------------------------------------------------------------------------------------------------------------------------------------|----------|------------------------------------|--|--|--|--|--|--|--|--|
| VIRE<br>NGE                                                                                                                                                                                                                                                                                                                                                                                                                                                                                                                                                                                                                                                                                                                                                                                                                                                                                                                                                                                                                                                                                                                                                                                                                                                                                                                                                                                                                                                                                                                                                                                                                                                                                                                                                                                                                                                                                                                           | HEX SIZE | INSTALL TORQUE<br>(IN+LB)          |  |  |  |  |  |  |  |  |
| 6 AWG                                                                                                                                                                                                                                                                                                                                                                                                                                                                                                                                                                                                                                                                                                                                                                                                                                                                                                                                                                                                                                                                                                                                                                                                                                                                                                                                                                                                                                                                                                                                                                                                                                                                                                                                                                                                                                                                                                                                 | 1/4      | 4/0-1/0 AWG - 225<br>1-6 AWG - 120 |  |  |  |  |  |  |  |  |
| METAL STAMP TO READ:<br>1. 500-4<br>2. 4/0-6<br>3. AL9CU<br>4. 14-500                                                                                                                                                                                                                                                                                                                                                                                                                                                                                                                                                                                                                                                                                                                                                                                                                                                                                                                                                                                                                                                                                                                                                                                                                                                                                                                                                                                                                                                                                                                                                                                                                                                                                                                                                                                                                                                                 |          |                                    |  |  |  |  |  |  |  |  |
| NLESS OTHERWISE SPECIFIED<br>GHT: 1.294 LB<br>N ALLOWS FOR INDIVIDUAL BLOCKS TO BE EASILY ASSEMBLED<br>D FROM HIGH STRENGTH TIN PLATED ALUMINUM<br>OVERS ARE MANUFACTURED FROM GLASS REINFORCED NYLON 616<br>TH CLEAR POLYCARBONATE COVERS AND FINGER SAFE COVERS<br>COPPER AND ALUMINUM CONDUCTORS AT 90°C AND 600 V                                                                                                                                                                                                                                                                                                                                                                                                                                                                                                                                                                                                                                                                                                                                                                                                                                                                                                                                                                                                                                                                                                                                                                                                                                                                                                                                                                                                                                                                                                                                                                                                                 |          |                                    |  |  |  |  |  |  |  |  |
| 94V-0<br>PLIANT WITH IEC 60529 AND IP-20<br>CURRENT RATING OF 100,000 AMPS WHEN PROPERLY FUSED<br>CTURED WITH TWO SIDE WALL LABELS THAT SPECIFY WIRE RANGE,<br>RICAL RATINGS, AND FUSE INFORMATION                                                                                                                                                                                                                                                                                                                                                                                                                                                                                                                                                                                                                                                                                                                                                                                                                                                                                                                                                                                                                                                                                                                                                                                                                                                                                                                                                                                                                                                                                                                                                                                                                                                                                                                                    |          |                                    |  |  |  |  |  |  |  |  |
| RIBUTION B                                                                                                                                                                                                                                                                                                                                                                                                                                                                                                                                                                                                                                                                                                                                                                                                                                                                                                                                                                                                                                                                                                                                                                                                                                                                                                                                                                                                                                                                                                                                                                                                                                                                                                                                                                                                                                                                                                                            |          |                                    |  |  |  |  |  |  |  |  |
| NAME OR DESCRIPTION                                                                                                                                                                                                                                                                                                                                                                                                                                                                                                                                                                                                                                                                                                                                                                                                                                                                                                                                                                                                                                                                                                                                                                                                                                                                                                                                                                                                                                                                                                                                                                                                                                                                                                                                                                                                                                                                                                                   |          |                                    |  |  |  |  |  |  |  |  |
| ALUMINUM DISTRIBUTION BLOCK                                                                                                                                                                                                                                                                                                                                                                                                                                                                                                                                                                                                                                                                                                                                                                                                                                                                                                                                                                                                                                                                                                                                                                                                                                                                                                                                                                                                                                                                                                                                                                                                                                                                                                                                                                                                                                                                                                           |          |                                    |  |  |  |  |  |  |  |  |
| for                                                                                                                                                                                                                                                                                                                                                                                                                                                                                                                                                                                                                                                                                                                                                                                                                                                                                                                                                                                                                                                                                                                                                                                                                                                                                                                                                                                                                                                                                                                                                                                                                                                                                                                                                                                                                                                                                                                                   |          |                                    |  |  |  |  |  |  |  |  |
| 500 MCM - 4 AWG TO 4/0 - 6 AWG                                                                                                                                                                                                                                                                                                                                                                                                                                                                                                                                                                                                                                                                                                                                                                                                                                                                                                                                                                                                                                                                                                                                                                                                                                                                                                                                                                                                                                                                                                                                                                                                                                                                                                                                                                                                                                                                                                        |          |                                    |  |  |  |  |  |  |  |  |
| 458                                                                                                                                                                                                                                                                                                                                                                                                                                                                                                                                                                                                                                                                                                                                                                                                                                                                                                                                                                                                                                                                                                                                                                                                                                                                                                                                                                                                                                                                                                                                                                                                                                                                                                                                                                                                                                                                                                                                   |          | H:\5J25\APDB-14-500                |  |  |  |  |  |  |  |  |
| V                                                                                                                                                                                                                                                                                                                                                                                                                                                                                                                                                                                                                                                                                                                                                                                                                                                                                                                                                                                                                                                                                                                                                                                                                                                                                                                                                                                                                                                                                                                                                                                                                                                                                                                                                                                                                                                                                                                                     | 1        | ATE: 7/28/2023 CHK'D: QJB          |  |  |  |  |  |  |  |  |
| SCALE: 1:2 INTERPRET PER ASME Y14.5-2009 FILE: 5J25   SIZE: B SIZE: B SIZE: B SIZE: B   IG412 USA Image: Stream of the stream |          |                                    |  |  |  |  |  |  |  |  |