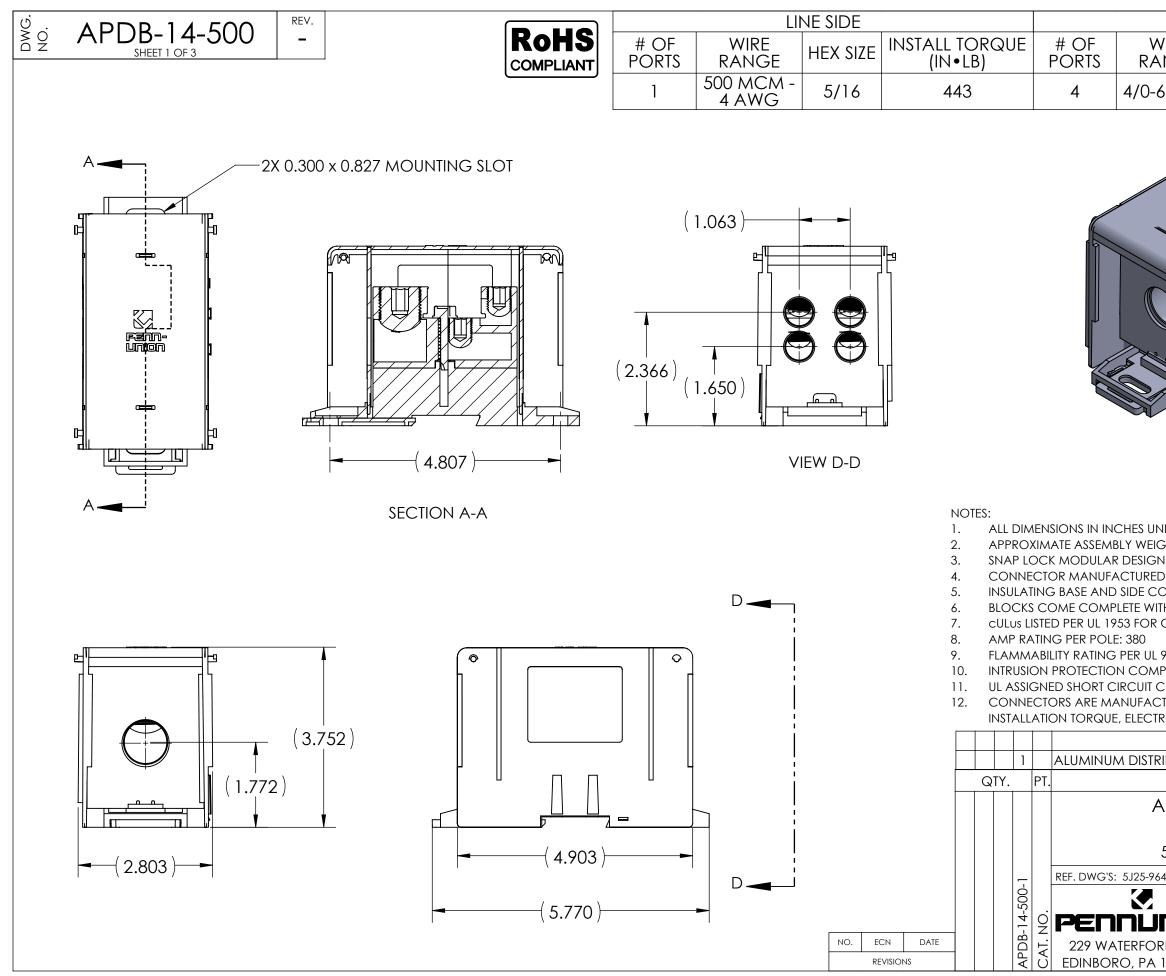

| load side                                                                                                                                                                                                                                                                                                                                                                                                                                                                                                                                                                                                                                                                                                                                                                                                                                                                                                                                                                                                                                                                                                                                                                                                                                                                                                                                                                                                                                                                                                                                                                                                                                                                                                                                                                                                                                                                                                                             |          |                                    |  |  |  |  |  |  |  |  |
|---------------------------------------------------------------------------------------------------------------------------------------------------------------------------------------------------------------------------------------------------------------------------------------------------------------------------------------------------------------------------------------------------------------------------------------------------------------------------------------------------------------------------------------------------------------------------------------------------------------------------------------------------------------------------------------------------------------------------------------------------------------------------------------------------------------------------------------------------------------------------------------------------------------------------------------------------------------------------------------------------------------------------------------------------------------------------------------------------------------------------------------------------------------------------------------------------------------------------------------------------------------------------------------------------------------------------------------------------------------------------------------------------------------------------------------------------------------------------------------------------------------------------------------------------------------------------------------------------------------------------------------------------------------------------------------------------------------------------------------------------------------------------------------------------------------------------------------------------------------------------------------------------------------------------------------|----------|------------------------------------|--|--|--|--|--|--|--|--|
| VIRE<br>NGE                                                                                                                                                                                                                                                                                                                                                                                                                                                                                                                                                                                                                                                                                                                                                                                                                                                                                                                                                                                                                                                                                                                                                                                                                                                                                                                                                                                                                                                                                                                                                                                                                                                                                                                                                                                                                                                                                                                           | HEX SIZE | INSTALL TORQUE<br>(IN+LB)          |  |  |  |  |  |  |  |  |
| 6 AWG                                                                                                                                                                                                                                                                                                                                                                                                                                                                                                                                                                                                                                                                                                                                                                                                                                                                                                                                                                                                                                                                                                                                                                                                                                                                                                                                                                                                                                                                                                                                                                                                                                                                                                                                                                                                                                                                                                                                 | 1/4      | 4/0-1/0 AWG - 225<br>1-6 AWG - 120 |  |  |  |  |  |  |  |  |
| METAL STAMP TO READ:<br>1. 500-4<br>2. 4/0-6<br>3. AL9CU<br>4. 14-500                                                                                                                                                                                                                                                                                                                                                                                                                                                                                                                                                                                                                                                                                                                                                                                                                                                                                                                                                                                                                                                                                                                                                                                                                                                                                                                                                                                                                                                                                                                                                                                                                                                                                                                                                                                                                                                                 |          |                                    |  |  |  |  |  |  |  |  |
| NLESS OTHERWISE SPECIFIED<br>GHT: 1.294 LB<br>N ALLOWS FOR INDIVIDUAL BLOCKS TO BE EASILY ASSEMBLED<br>D FROM HIGH STRENGTH TIN PLATED ALUMINUM<br>OVERS ARE MANUFACTURED FROM GLASS REINFORCED NYLON 616<br>TH CLEAR POLYCARBONATE COVERS AND FINGER SAFE COVERS<br>COPPER AND ALUMINUM CONDUCTORS AT 90°C AND 600 V                                                                                                                                                                                                                                                                                                                                                                                                                                                                                                                                                                                                                                                                                                                                                                                                                                                                                                                                                                                                                                                                                                                                                                                                                                                                                                                                                                                                                                                                                                                                                                                                                 |          |                                    |  |  |  |  |  |  |  |  |
| 94V-0<br>PLIANT WITH IEC 60529 AND IP-20<br>CURRENT RATING OF 100,000 AMPS WHEN PROPERLY FUSED<br>CTURED WITH TWO SIDE WALL LABELS THAT SPECIFY WIRE RANGE,<br>RICAL RATINGS, AND FUSE INFORMATION                                                                                                                                                                                                                                                                                                                                                                                                                                                                                                                                                                                                                                                                                                                                                                                                                                                                                                                                                                                                                                                                                                                                                                                                                                                                                                                                                                                                                                                                                                                                                                                                                                                                                                                                    |          |                                    |  |  |  |  |  |  |  |  |
| RIBUTION B                                                                                                                                                                                                                                                                                                                                                                                                                                                                                                                                                                                                                                                                                                                                                                                                                                                                                                                                                                                                                                                                                                                                                                                                                                                                                                                                                                                                                                                                                                                                                                                                                                                                                                                                                                                                                                                                                                                            |          |                                    |  |  |  |  |  |  |  |  |
| NAME OR DESCRIPTION                                                                                                                                                                                                                                                                                                                                                                                                                                                                                                                                                                                                                                                                                                                                                                                                                                                                                                                                                                                                                                                                                                                                                                                                                                                                                                                                                                                                                                                                                                                                                                                                                                                                                                                                                                                                                                                                                                                   |          |                                    |  |  |  |  |  |  |  |  |
| ALUMINUM DISTRIBUTION BLOCK                                                                                                                                                                                                                                                                                                                                                                                                                                                                                                                                                                                                                                                                                                                                                                                                                                                                                                                                                                                                                                                                                                                                                                                                                                                                                                                                                                                                                                                                                                                                                                                                                                                                                                                                                                                                                                                                                                           |          |                                    |  |  |  |  |  |  |  |  |
| for                                                                                                                                                                                                                                                                                                                                                                                                                                                                                                                                                                                                                                                                                                                                                                                                                                                                                                                                                                                                                                                                                                                                                                                                                                                                                                                                                                                                                                                                                                                                                                                                                                                                                                                                                                                                                                                                                                                                   |          |                                    |  |  |  |  |  |  |  |  |
| 500 MCM - 4 AWG TO 4/0 - 6 AWG                                                                                                                                                                                                                                                                                                                                                                                                                                                                                                                                                                                                                                                                                                                                                                                                                                                                                                                                                                                                                                                                                                                                                                                                                                                                                                                                                                                                                                                                                                                                                                                                                                                                                                                                                                                                                                                                                                        |          |                                    |  |  |  |  |  |  |  |  |
| 458                                                                                                                                                                                                                                                                                                                                                                                                                                                                                                                                                                                                                                                                                                                                                                                                                                                                                                                                                                                                                                                                                                                                                                                                                                                                                                                                                                                                                                                                                                                                                                                                                                                                                                                                                                                                                                                                                                                                   |          | H:\5J25\APDB-14-500                |  |  |  |  |  |  |  |  |
| V                                                                                                                                                                                                                                                                                                                                                                                                                                                                                                                                                                                                                                                                                                                                                                                                                                                                                                                                                                                                                                                                                                                                                                                                                                                                                                                                                                                                                                                                                                                                                                                                                                                                                                                                                                                                                                                                                                                                     | 1        | ATE: 7/28/2023 CHK'D: QJB          |  |  |  |  |  |  |  |  |
| SCALE: 1:2 INTERPRET PER ASME Y14.5-2009 FILE: 5J25   SIZE: B SIZE: B SIZE: B SIZE: B   IG412 USA Image: Stream of the stream |          |                                    |  |  |  |  |  |  |  |  |