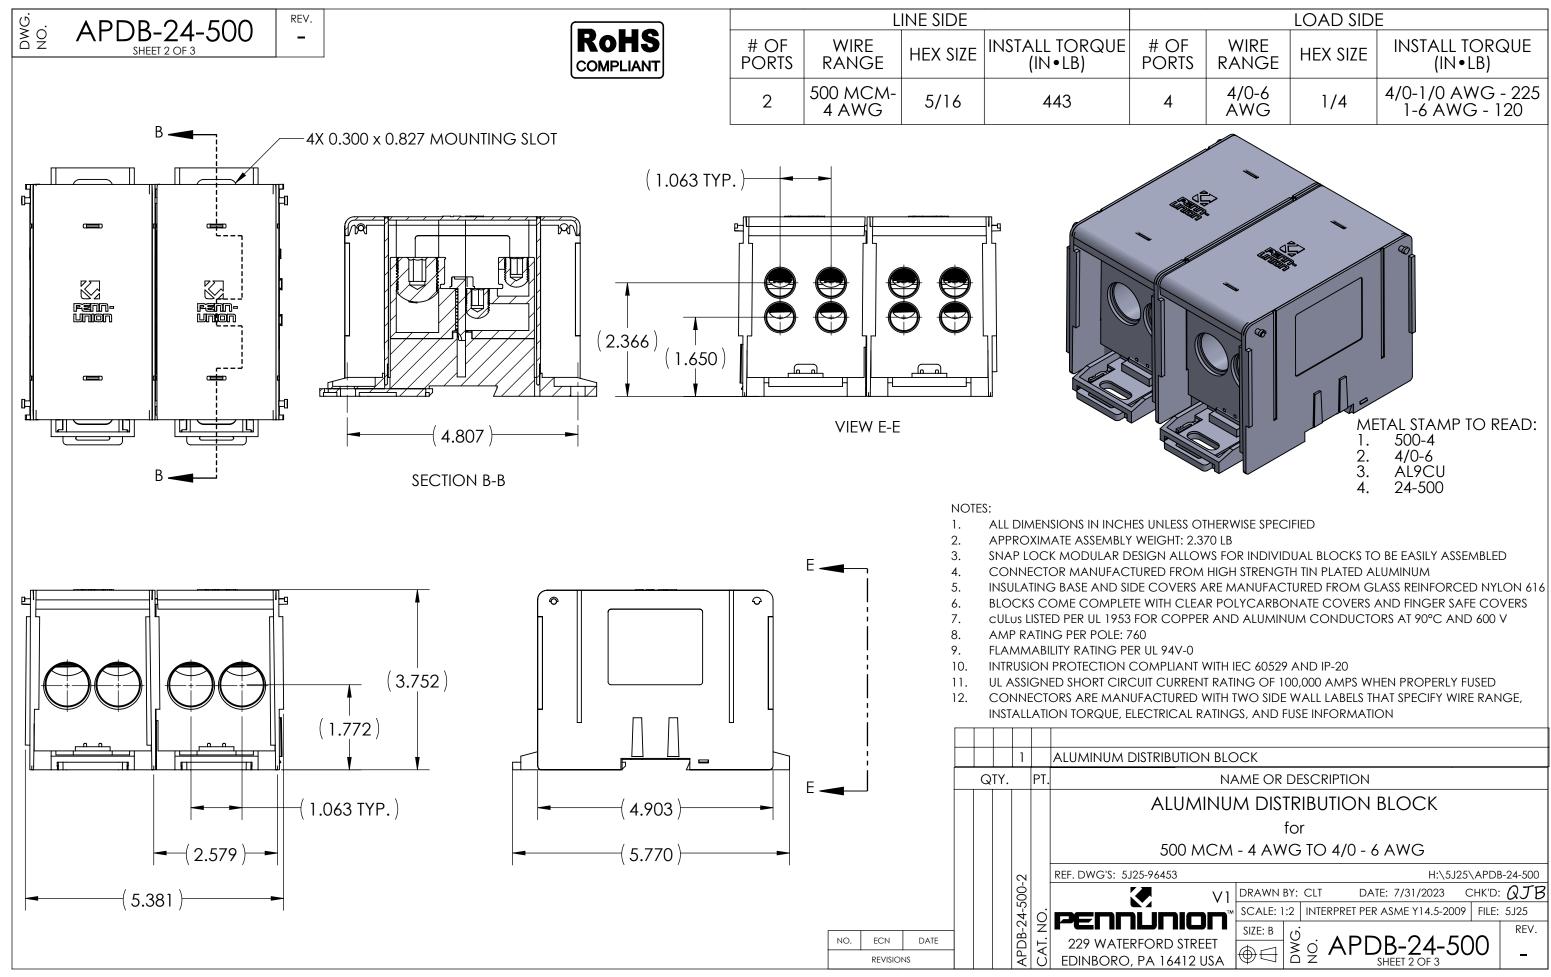

| METAL STAMP TO READ:<br>1. 500-4<br>2. 4/0-6<br>3. AL9CU<br>4. 24-500                                                                                                                                                                                                                                                                                             |  |  |  |  |
|-------------------------------------------------------------------------------------------------------------------------------------------------------------------------------------------------------------------------------------------------------------------------------------------------------------------------------------------------------------------|--|--|--|--|
| NLESS OTHERWISE SPECIFIED<br>GHT: 1.488 LB<br>N ALLOWS FOR INDIVIDUAL BLOCKS TO BE EASILY ASSEMBLED<br>D FROM HIGH STRENGTH TIN PLATED ALUMINUM<br>OVERS ARE MANUFACTURED FROM GLASS REINFORCED NYLON 616<br>TH CLEAR POLYCARBONATE COVERS AND FINGER SAFE COVERS<br>COPPER AND ALUMINUM CONDUCTORS AT 90°C AND 600 V<br>94V-0<br>PLIANT WITH IEC 60529 AND IP-20 |  |  |  |  |
| CURRENT RATING OF 100,000 AMPS WHEN PROPERLY FUSED<br>CTURED WITH TWO SIDE WALL LABELS THAT SPECIFY WIRE RANGE,<br>RICAL RATINGS, AND FUSE INFORMATION                                                                                                                                                                                                            |  |  |  |  |
|                                                                                                                                                                                                                                                                                                                                                                   |  |  |  |  |
|                                                                                                                                                                                                                                                                                                                                                                   |  |  |  |  |
| NAME OR DESCRIPTION                                                                                                                                                                                                                                                                                                                                               |  |  |  |  |
| for                                                                                                                                                                                                                                                                                                                                                               |  |  |  |  |
| 500 MCM - 4 AWG TO 4/0 - 6 AWG                                                                                                                                                                                                                                                                                                                                    |  |  |  |  |
| 453 H:\5J25\APDB-24-500                                                                                                                                                                                                                                                                                                                                           |  |  |  |  |
| VI DRAWN BY: CLT DATE: 7/31/2023 CHK'D: QJB                                                                                                                                                                                                                                                                                                                       |  |  |  |  |
| RD STREET<br>16412 USA                                                                                                                                                                                                                                                                                                                                            |  |  |  |  |
|                                                                                                                                                                                                                                                                                                                                                                   |  |  |  |  |

| load side |               |          |                                    |  |  |  |
|-----------|---------------|----------|------------------------------------|--|--|--|
| of<br>Rts | WIRE<br>RANGE | HEX SIZE | INSTALL TORQUE<br>(IN • LB)        |  |  |  |
| Ļ         | 4/0-6<br>AWG  | 1/4      | 4/0-1/0 AWG - 225<br>1-6 AWG - 120 |  |  |  |