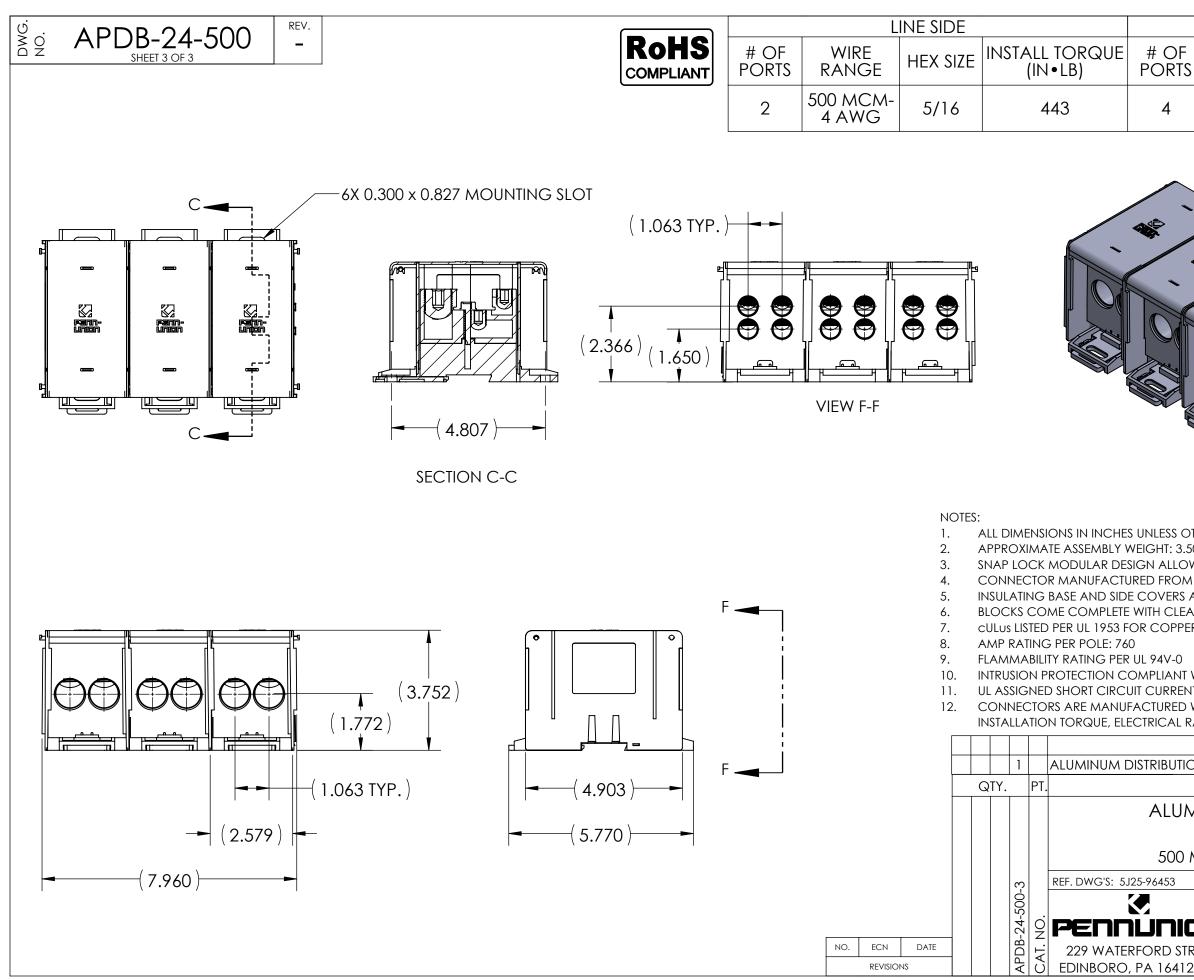

THIS DOCUMENT CONTAINS INFORMATION PROPRIETARY TO PENN-UNION CO. LLC. IT IS SUBMITTED IN CONFIDENCE AND IS TO BE USED SOLELY FOR THE PURPOSE FOR WHICH IT IS FURNISHED AND MUST BE RETURNED UPON REQUEST. THIS DOCUMENT AND SUCH INFORMATION IS NOT TO BE REPRODUCED, TRANSMITTED, DISCLOSED, OR USED OTHERWISE IN WHOLE OR IN PART WITHOUT THE EXPRESS CONSENT OF PENN-UNION CO. LLC.

| load side                                                                                                                                                                                                                                                                                                                                                                                                     |                      |            |                                                                |  |  |  |
|---------------------------------------------------------------------------------------------------------------------------------------------------------------------------------------------------------------------------------------------------------------------------------------------------------------------------------------------------------------------------------------------------------------|----------------------|------------|----------------------------------------------------------------|--|--|--|
| OF<br>DRTS                                                                                                                                                                                                                                                                                                                                                                                                    | WIRE<br>RANGE        | HEX SIZE   | INSTALL TORQUE<br>(IN • LB)                                    |  |  |  |
| 4                                                                                                                                                                                                                                                                                                                                                                                                             | 4/0-6<br>AWG         | 1/4        | 4/0-1/0 AWG - 225<br>1-6 AWG - 120                             |  |  |  |
| METAL STAMP TO READ:<br>1. 500-4<br>2. 4/0-6<br>3. AL9CU<br>4. 24-500                                                                                                                                                                                                                                                                                                                                         |                      |            |                                                                |  |  |  |
| LESS OTHERWISE SPECIFIED<br>HT: 3.508 LB<br>ALLOWS FOR INDIVIDUAL BLOCKS TO BE EASILY ASSEMBLED<br>FROM HIGH STRENGTH TIN PLATED ALUMINUM<br>IVERS ARE MANUFACTURED FROM GLASS REINFORCED NYLON 616<br>H CLEAR POLYCARBONATE COVERS AND FINGER SAFE COVERS<br>COPPER AND ALUMINUM CONDUCTORS AT 90°C AND 600 V<br>4V-0<br>LIANT WITH IEC 60529 AND IP-20<br>URRENT RATING OF 100,000 AMPS WHEN PROPERLY FUSED |                      |            |                                                                |  |  |  |
| URED WITH TWO SIDE WALL LABELS THAT SPECIFY WIRE RANGE,<br>ICAL RATINGS, AND FUSE INFORMATION                                                                                                                                                                                                                                                                                                                 |                      |            |                                                                |  |  |  |
| BUTION                                                                                                                                                                                                                                                                                                                                                                                                        | IBUTION BLOCK        |            |                                                                |  |  |  |
| NAME OR DESCRIPTION                                                                                                                                                                                                                                                                                                                                                                                           |                      |            |                                                                |  |  |  |
| ALUMINUM DISTRIBUTION BLOCK                                                                                                                                                                                                                                                                                                                                                                                   |                      |            |                                                                |  |  |  |
| for                                                                                                                                                                                                                                                                                                                                                                                                           |                      |            |                                                                |  |  |  |
| 500 MCM - 4 AWG TO 4/0 - 6 AWG                                                                                                                                                                                                                                                                                                                                                                                |                      |            |                                                                |  |  |  |
| 453                                                                                                                                                                                                                                                                                                                                                                                                           |                      |            | H:\5J25\APDB-24-500                                            |  |  |  |
|                                                                                                                                                                                                                                                                                                                                                                                                               | V1 DRAWN B           |            | Е: 7/31/2023 СНК'D: QJB                                        |  |  |  |
| RD STREI<br>16412 U                                                                                                                                                                                                                                                                                                                                                                                           | TT SIZE: B<br>SA ⊕ G | ن<br>م APC | ASME Y14.5-2009 FILE: 5J25<br><b>DB-24-500</b><br>SHEET 3 OF 3 |  |  |  |