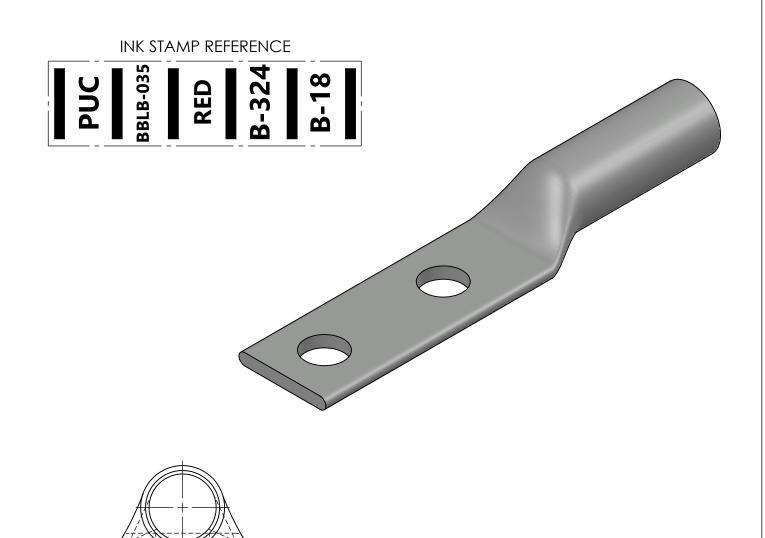

## NOTES:

- 1. ALL DIMENSIONS IN INCHES UNLESS OTHERWISE SPECIFIED
- 2. SEE INSTALLATION SHEET FOR WIRE SIZE AND TOOLING RECOMMENDATIONS
- TIN-PLATED TO INHIBIT CORROSION
- 4. RATED FOR COPPER CONDUCTORS ONLY
- 5. BEVELED ENTRY FOR EASY CABLE INSERTION
- 6. CONNECTORS ARE SUITABLE FOR VOLTAGES UP TO 35 KV
- 7. FOR APPLICATIONS GREATER THAN 2000 VOLTS, CONSULT CABLE MANUFACTURER FOR VOLTAGE STRESS RELIEF INSTRUCTIONS
- 8. CONNECTORS ARE UL LISTED PER UL486A-B FOR POWER APPLICATIONS UP TO 90°C
- 9. CONNECTORS ARE UL LISTED FOR GROUNDING, BONDING, AND DIRECT BURIAL APPLICATIONS PER UL467
- 10. CONNECTORS ARE DESIGNED FOR USE WITH CORRESPONDING BBLS SERIES LUGS
- 11. APPROXIMATE WEIGHT: 0.386 LBS