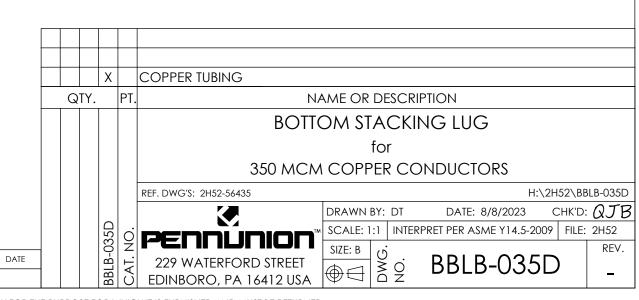

## NOTES:

- 1. ALL DIMENSIONS IN INCHES UNLESS OTHERWISE SPECIFIED
- 2. SEE INSTALLATION SHEET FOR WIRE SIZE AND TOOLING RECOMMENDATIONS
- TIN-PLATED TO INHIBIT CORROSION
- 4. RATED FOR COPPER CONDUCTORS ONLY
- 5. BEVELED ENTRY FOR EASY CABLE INSERTION
- 6. CONNECTORS ARE SUITABLE FOR VOLTAGES UP TO 35 KV
- 7. FOR APPLICATIONS GREATER THAN 2000 VOLTS, CONSULT CABLE MANUFACTURER FOR VOLTAGE STRESS RELIEF INSTRUCTIONS
- 8. CONNECTORS ARE UL LISTED PER UL486A-B FOR POWER APPLICATIONS UP TO 90°C
- 9. CONNECTORS ARE UL LISTED FOR GROUNDING, BONDING, AND DIRECT BURIAL APPLICATIONS PER UL467
- 10. CONNECTORS ARE DESIGNED FOR USE WITH CORRESPONDING BBLS SERIES LUGS
- 11. APPROXIMATE WEIGHT: 0.386 LBS