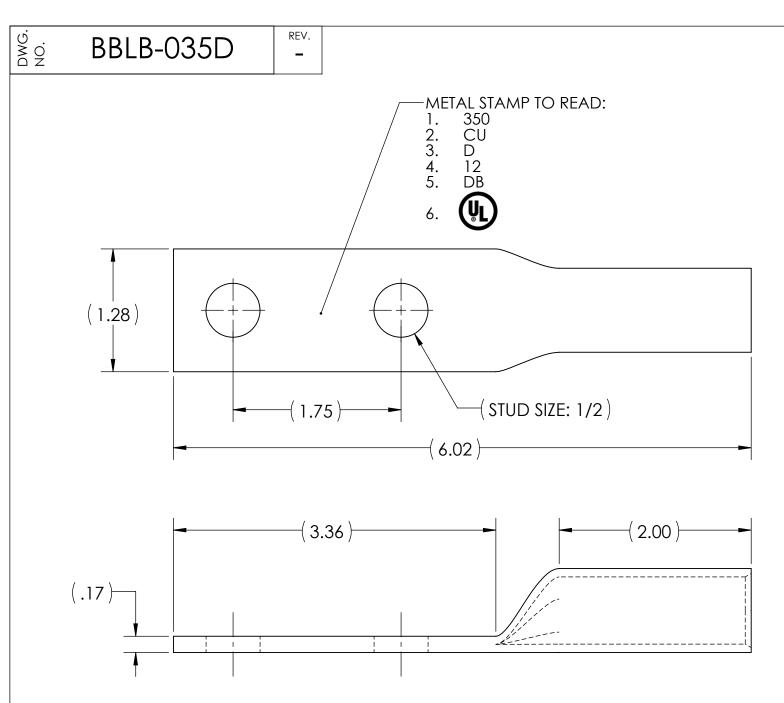

## NOTES:

- 1. ALL DIMENSIONS IN INCHES UNLESS OTHERWISE SPECIFIED
- 2. SEE INSTALLATION SHEET FOR WIRE SIZE AND TOOLING RECOMMENDATIONS
- TIN-PLATED TO INHIBIT CORROSION
- 4. RATED FOR COPPER CONDUCTORS ONLY
- 5. BEVELED ENTRY FOR EASY CABLE INSERTION
- 6. CONNECTORS ARE SUITABLE FOR VOLTAGES UP TO 35 KV
- 7. FOR APPLICATIONS GREATER THAN 2000 VOLTS, CONSULT CABLE MANUFACTURER FOR VOLTAGE STRESS RELIEF INSTRUCTIONS
- 8. CONNECTORS ARE UL LISTED PER UL486A-B FOR POWER APPLICATIONS UP TO 90°C
- 9. CONNECTORS ARE UL LISTED FOR GROUNDING, BONDING, AND DIRECT BURIAL APPLICATIONS PER UL467
- 10. CONNECTORS ARE DESIGNED FOR USE WITH CORRESPONDING BBLS SERIES LUGS
- 11. APPROXIMATE WEIGHT: 0.386 LBS