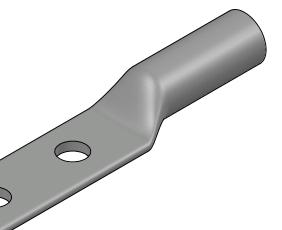

|       |       |      |      |  |
| H:\2H52\BBLB-040D         |              |   |                                    |   |                           |       |       |      |      |  |
|                           | DRAWN BY: DT |   |                                    |   | DATE: 8/8/2023 CHK'D: QJB |       |       |      |      |  |
| חסת                       | SCALE: 2:3   |   | INTERPRET PER ASME Y14.5-2009 FILE |   |                           |       | FILE: | 2H52 |      |  |
| D STREET<br>6412 USA      | SIZE: B      | 0 | ;                                  |   |                           |       |       |      | REV. |  |
|                           | ${}$         |   | ÖZ                                 | В | RTR-                      | -040D |       | )    | -    |  |



NAME OR DESCRIPTION