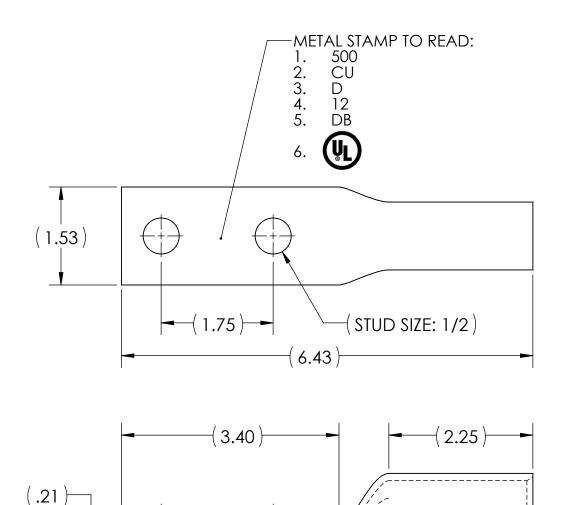

## **NOTES:**

- 1. ALL DIMENSIONS IN INCHES UNLESS OTHERWISE SPECIFIED
- 2. SEE INSTALLATION SHEET FOR WIRE SIZE AND TOOLING RECOMMENDATIONS
- 3. TIN-PLATED TO INHIBIT CORROSION
- 4. RATED FOR COPPER CONDUCTORS ONLY
- 5. BEVELED ENTRY FOR EASY CABLE INSERTION
- 6. CONNECTORS ARE SUITABLE FOR VOLTAGES UP TO 35 KV
- 7. FOR APPLICATIONS GREATER THAN 2000 VOLTS, CONSULT CABLE MANUFACTURER FOR VOLTAGE STRESS RELIEF INSTRUCTIONS
- 8. CONNECTORS ARE UL LISTED PER UL486A-B FOR POWER APPLICATIONS UP TO 90°C
- 9. CONNECTORS ARE UL LISTED FOR GROUNDING, BONDING, AND DIRECT BURIAL APPLICATIONS PER UL467
- 10. CONNECTORS ARE DESIGNED FOR USE WITH CORRESPONDING BBLS SERIES LUGS
- 11. APPROXIMATE WEIGHT: 0.632 LBS