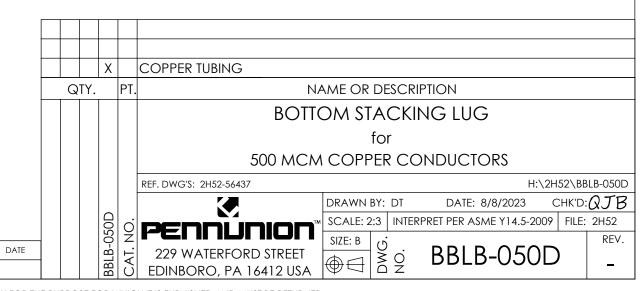

## INK STAMP REFERENCE BROWN BRIB-050 BROWN BRO

## **NOTES:**

- 1. ALL DIMENSIONS IN INCHES UNLESS OTHERWISE SPECIFIED
- 2. SEE INSTALLATION SHEET FOR WIRE SIZE AND TOOLING RECOMMENDATIONS
- 3. TIN-PLATED TO INHIBIT CORROSION
- 4. RATED FOR COPPER CONDUCTORS ONLY
- 5. BEVELED ENTRY FOR EASY CABLE INSERTION
- 6. CONNECTORS ARE SUITABLE FOR VOLTAGES UP TO 35 KV
- 7. FOR APPLICATIONS GREATER THAN 2000 VOLTS, CONSULT CABLE MANUFACTURER FOR VOLTAGE STRESS RELIEF INSTRUCTIONS
- 8. CONNECTORS ARE UL LISTED PER UL486A-B FOR POWER APPLICATIONS UP TO 90°C
- 9. CONNECTORS ARE UL LISTED FOR GROUNDING, BONDING, AND DIRECT BURIAL APPLICATIONS PER UL467
- 10. CONNECTORS ARE DESIGNED FOR USE WITH CORRESPONDING BBLS SERIES LUGS
- 11. APPROXIMATE WEIGHT: 0.632 LBS





ECN

REVISIONS