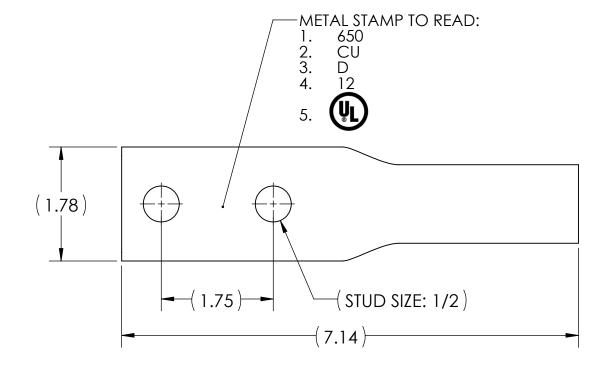

## NOTES:

- 1. ALL DIMENSIONS IN INCHES UNLESS OTHERWISE SPECIFIED
- 2. SEE INSTALLATION SHEET FOR WIRE SIZE AND TOOLING RECOMMENDATIONS
- 3. TIN-PLATED TO INHIBIT CORROSION
- 4. RATED FOR COPPER CONDUCTORS ONLY
- 5. BEVELED ENTRY FOR EASY CABLE INSERTION
- 6. CONNECTORS ARE SUITABLE FOR VOLTAGES UP TO 35 KV
- 7. FOR APPLICATIONS GREATER THAN 2000 VOLTS, CONSULT CABLE MANUFACTURER FOR VOLTAGE STRESS RELIEF INSTRUCTIONS
- 8. CONNECTORS ARE UL LISTED PER UL486A-B FOR POWER APPLICATIONS UP TO 90°C
- 9. CONNECTORS ARE DESIGNED FOR USE WITH CORRESPONDING BBLS SERIES LUGS
- 10. APPROXIMATE WEIGHT: 1.026 LBS