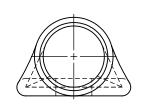

## NOTES:

- 1. ALL DIMENSIONS IN INCHES UNLESS OTHERWISE SPECIFIED
- 2. SEE INSTALLATION SHEET FOR WIRE SIZE AND TOOLING RECOMMENDATIONS
- 3. TIN-PLATED TO INHIBIT CORROSION
- 4. RATED FOR COPPER CONDUCTORS ONLY
- 5. BEVELED ENTRY FOR EASY CABLE INSERTION
- 6. CONNECTORS ARE SUITABLE FOR VOLTAGES UP TO 35 KV
- 7. FOR APPLICATIONS GREATER THAN 2000 VOLTS, CONSULT CABLE MANUFACTURER FOR VOLTAGE STRESS RELIEF INSTRUCTIONS
- 8. CONNECTORS ARE UL LISTED PER UL486A-B FOR POWER APPLICATIONS UP TO 90°C
- 9. CONNECTORS ARE DESIGNED FOR USE WITH CORRESPONDING BBLS SERIES LUGS
- 10. APPROXIMATE WEIGHT: 1.026 LBS