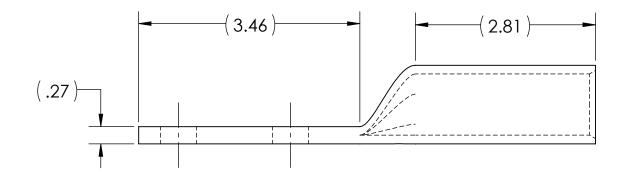

## NOTES:

- 1. ALL DIMENSIONS IN INCHES UNLESS OTHERWISE SPECIFIED
- 2. SEE INSTALLATION SHEET FOR WIRE SIZE AND TOOLING RECOMMENDATIONS
- 3. TIN-PLATED TO INHIBIT CORROSION
- 4. RATED FOR COPPER CONDUCTORS ONLY
- 5. BEVELED ENTRY FOR EASY CABLE INSERTION
- 6. CONNECTORS ARE SUITABLE FOR VOLTAGES UP TO 35 KV
- 7. FOR APPLICATIONS GREATER THAN 2000 VOLTS, CONSULT CABLE MANUFACTURER FOR VOLTAGE STRESS RELIEF INSTRUCTIONS
- 8. CONNECTORS ARE UL LISTED PER UL486A-B FOR POWER APPLICATIONS UP TO 90°C
- 9. CONNECTORS ARE DESIGNED FOR USE WITH CORRESPONDING BBLS SERIES LUGS
- 10. APPROXIMATE WEIGHT: 1.026 LBS