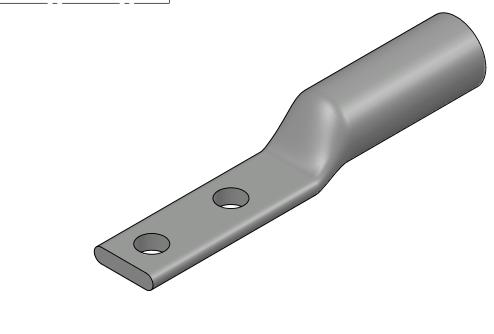

## NOTES:

- 1. ALL DIMENSIONS IN INCHES UNLESS OTHERWISE SPECIFIED
- 2. SEE INSTALLATION SHEET FOR WIRE SIZE AND TOOLING RECOMMENDATIONS
- 3. TIN-PLATED TO INHIBIT CORROSION
- 4. RATED FOR COPPER CONDUCTORS ONLY
- 5. BEVELED ENTRY FOR EASY CABLE INSERTION
- 6. CONNECTORS ARE SUITABLE FOR VOLTAGES UP TO 35 KV
- 7. FOR APPLICATIONS GREATER THAN 2000 VOLTS, CONSULT CABLE MANUFACTURER FOR VOLTAGE STRESS RELIEF INSTRUCTIONS
- 8. CONNECTORS ARE CULUS LISTED PER UL486A-B FOR POWER APPLICATIONS UP TO 90°C
- 9. CONNECTORS ARE DESIGNED FOR USE WITH CORRESPONDING BBLS SERIES LUGS
- 10. APPROXIMATE WEIGHT: 0.989 LBS