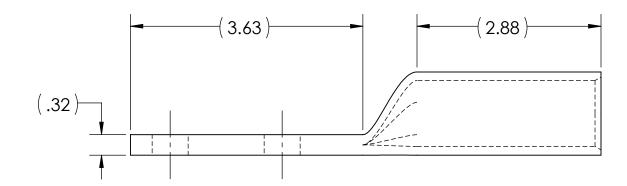

## NOTES:

- 1. ALL DIMENSIONS IN INCHES UNLESS OTHERWISE SPECIFIED
- 2. SEE INSTALLATION SHEET FOR WIRE SIZE AND TOOLING RECOMMENDATIONS
- 3. TIN-PLATED TO INHIBIT CORROSION
- 4. RATED FOR COPPER CONDUCTORS ONLY
- 5. BEVELED ENTRY FOR EASY CABLE INSERTION
- 6. CONNECTORS ARE SUITABLE FOR VOLTAGES UP TO 35 KV
- 7. FOR APPLICATIONS GREATER THAN 2000 VOLTS, CONSULT CABLE MANUFACTURER FOR VOLTAGE STRESS RELIEF INSTRUCTIONS
- 8. CONNECTORS ARE CULUS LISTED PER UL486A-B FOR POWER APPLICATIONS UP TO 90°C
- 9. CONNECTORS ARE DESIGNED FOR USE WITH CORRESPONDING BBLS SERIES LUGS
- 10. APPROXIMATE WEIGHT: 0.989 LBS