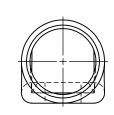

## NOTES:

- 1. ALL DIMENSIONS IN INCHES UNLESS OTHERWISE SPECIFIED
- 2. SEE INSTALLATION SHEET FOR WIRE SIZE AND TOOLING RECOMMENDATIONS
- 3. TIN-PLATED TO INHIBIT CORROSION
- 4. RATED FOR COPPER CONDUCTORS ONLY
- 5. BEVELED ENTRY FOR EASY CABLE INSERTION
- 6. CONNECTORS ARE SUITABLE FOR VOLTAGES UP TO 35 KV
- 7. FOR APPLICATIONS GREATER THAN 2000 VOLTS, CONSULT CABLE MANUFACTURER FOR VOLTAGE STRESS RELIEF INSTRUCTIONS
- 8. CONNECTORS ARE CULUS LISTED PER UL486A-B FOR POWER APPLICATIONS UP TO 90°C
- 9. CONNECTORS ARE DESIGNED FOR USE WITH CORRESPONDING BBLS SERIES LUGS
- 10. APPROXIMATE WEIGHT: 0.989 LBS