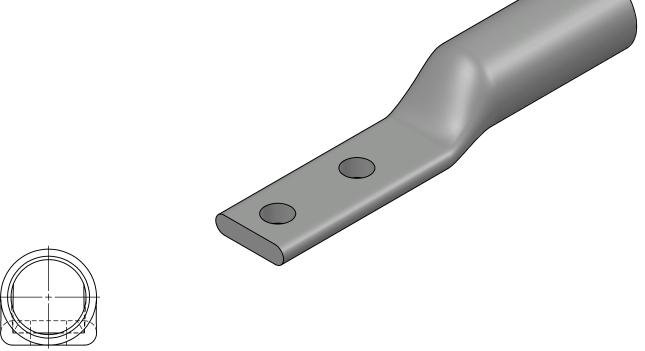

## NOTES:

- ALL DIMENSIONS IN INCHES UNLESS OTHERWISE SPECIFIED
- SEE INSTALLATION SHEET FOR WIRE SIZE AND TOOLING RECOMMENDATIONS
- TIN-PLATED TO INHIBIT CORROSION
- RATED FOR COPPER CONDUCTORS ONLY
- 5. BEVELED ENTRY FOR EASY CABLE INSERTION
- CONNECTORS ARE SUITABLE FOR VOLTAGES UP TO 35 KV
- FOR APPLICATIONS GREATER THAN 2000 VOLTS, CONSULT CABLE MANUFACTURER FOR VOLTAGE STRESS RELIEF INSTRUCTIONS
- CONNECTORS ARE CULUS LISTED PER UL486A-B FOR POWER APPLICATIONS UP TO 90°C
- CONNECTORS ARE DESIGNED FOR USE WITH CORRESPONDING BBLS SERIES LUGS
- 10. APPROXIMATE WEIGHT: 1.466 LB