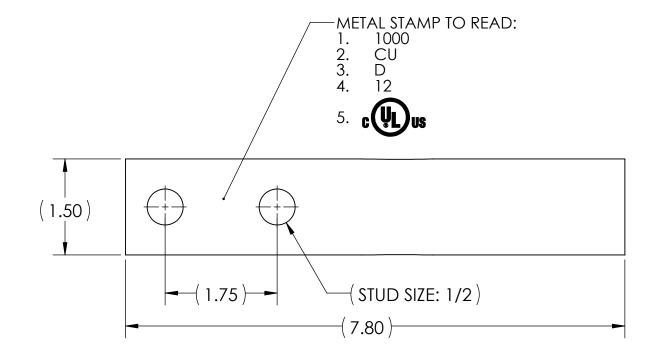

## NOTES:

- ALL DIMENSIONS IN INCHES UNLESS OTHERWISE SPECIFIED
- SEE INSTALLATION SHEET FOR WIRE SIZE AND TOOLING RECOMMENDATIONS
- TIN-PLATED TO INHIBIT CORROSION
- RATED FOR COPPER CONDUCTORS ONLY
- 5. BEVELED ENTRY FOR EASY CABLE INSERTION
- CONNECTORS ARE SUITABLE FOR VOLTAGES UP TO 35 KV
- FOR APPLICATIONS GREATER THAN 2000 VOLTS, CONSULT CABLE MANUFACTURER FOR VOLTAGE STRESS RELIEF INSTRUCTIONS
- CONNECTORS ARE CULUS LISTED PER UL486A-B FOR POWER APPLICATIONS UP TO 90°C
- CONNECTORS ARE DESIGNED FOR USE WITH CORRESPONDING BBLS SERIES LUGS
- 10. APPROXIMATE WEIGHT: 1.466 LB