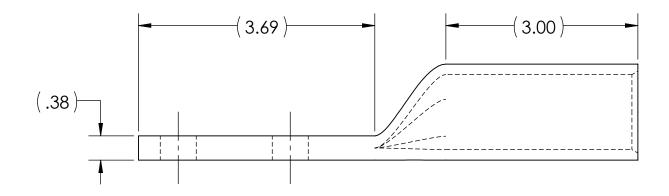

## NOTES:

- ALL DIMENSIONS IN INCHES UNLESS OTHERWISE SPECIFIED
- SEE INSTALLATION SHEET FOR WIRE SIZE AND TOOLING RECOMMENDATIONS
- TIN-PLATED TO INHIBIT CORROSION
- RATED FOR COPPER CONDUCTORS ONLY
- 5. BEVELED ENTRY FOR EASY CABLE INSERTION
- CONNECTORS ARE SUITABLE FOR VOLTAGES UP TO 35 KV
- FOR APPLICATIONS GREATER THAN 2000 VOLTS, CONSULT CABLE MANUFACTURER FOR VOLTAGE STRESS RELIEF INSTRUCTIONS
- CONNECTORS ARE CULUS LISTED PER UL486A-B FOR POWER APPLICATIONS UP TO 90°C
- CONNECTORS ARE DESIGNED FOR USE WITH CORRESPONDING BBLS SERIES LUGS
- 10. APPROXIMATE WEIGHT: 1.466 LB