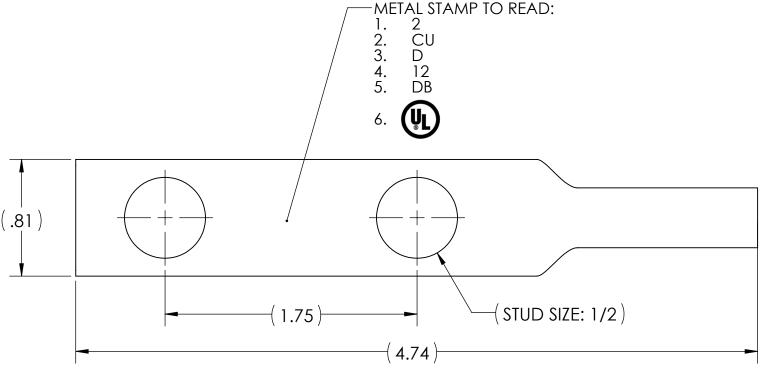

## NOTES:

- ALL DIMENSIONS IN INCHES UNLESS OTHERWISE SPECIFIED
- SEE INSTALLATION SHEET FOR WIRE SIZE AND TOOLING RECOMMENDATIONS
- TIN-PLATED TO INHIBIT CORROSION
- RATED FOR COPPER CONDUCTORS ONLY
- BEVELED ENTRY FOR EASY CABLE INSERTION
- CONNECTORS ARE SUITABLE FOR VOLTAGES UP TO 35 KV
- FOR APPLICATIONS GREATER THAN 2000 VOLTS, CONSULT CABLE MANUFACTURER FOR VOLTAGE STRESS RELIEF INSTRUCTIONS
- 8. CONNECTORS ARE UL LISTED PER UL486A-B FOR POWER APPLICATIONS UP TO 90°C
- CONNECTORS ARE UL LISTED FOR GROUNDING, BONDING, AND DIRECT BURIAL **APPLICATIONS PER UL467**
- 10. CONNECTORS ARE DESIGNED FOR USE WITH CORRESPONDING BBLS SERIES LUGS
- 11. APPROXIMATE WEIGHT: 0.083 LBS