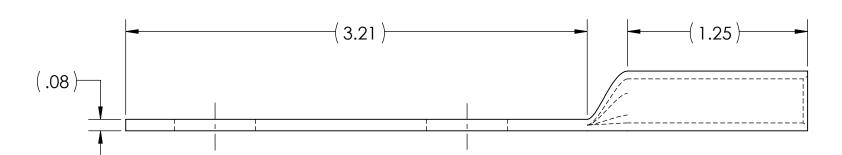

## NOTES:

- ALL DIMENSIONS IN INCHES UNLESS OTHERWISE SPECIFIED
- SEE INSTALLATION SHEET FOR WIRE SIZE AND TOOLING RECOMMENDATIONS
- TIN-PLATED TO INHIBIT CORROSION
- RATED FOR COPPER CONDUCTORS ONLY
- BEVELED ENTRY FOR EASY CABLE INSERTION
- CONNECTORS ARE SUITABLE FOR VOLTAGES UP TO 35 KV
- FOR APPLICATIONS GREATER THAN 2000 VOLTS, CONSULT CABLE MANUFACTURER FOR VOLTAGE STRESS RELIEF INSTRUCTIONS
- 8. CONNECTORS ARE UL LISTED PER UL486A-B FOR POWER APPLICATIONS UP TO 90°C
- CONNECTORS ARE UL LISTED FOR GROUNDING, BONDING, AND DIRECT BURIAL **APPLICATIONS PER UL467**
- 10. CONNECTORS ARE DESIGNED FOR USE WITH CORRESPONDING BBLS SERIES LUGS
- 11. APPROXIMATE WEIGHT: 0.083 LBS