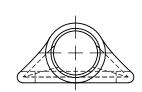

## NOTES:

- ALL DIMENSIONS IN INCHES UNLESS OTHERWISE SPECIFIED
- SEE INSTALLATION SHEET FOR WIRE SIZE AND TOOLING RECOMMENDATIONS
- TIN-PLATED TO INHIBIT CORROSION
- RATED FOR COPPER CONDUCTORS ONLY
- BEVELED ENTRY FOR EASY CABLE INSERTION
- CONNECTORS ARE SUITABLE FOR VOLTAGES UP TO 35 KV
- FOR APPLICATIONS GREATER THAN 2000 VOLTS, CONSULT CABLE MANUFACTURER FOR VOLTAGE STRESS RELIEF INSTRUCTIONS
- 8. CONNECTORS ARE UL LISTED PER UL486A-B FOR POWER APPLICATIONS UP TO 90°C
- CONNECTORS ARE UL LISTED FOR GROUNDING, BONDING, AND DIRECT BURIAL **APPLICATIONS PER UL467**
- 10. CONNECTORS ARE DESIGNED FOR USE WITH CORRESPONDING BBLS SERIES LUGS
- 11. APPROXIMATE WEIGHT: 0.083 LBS