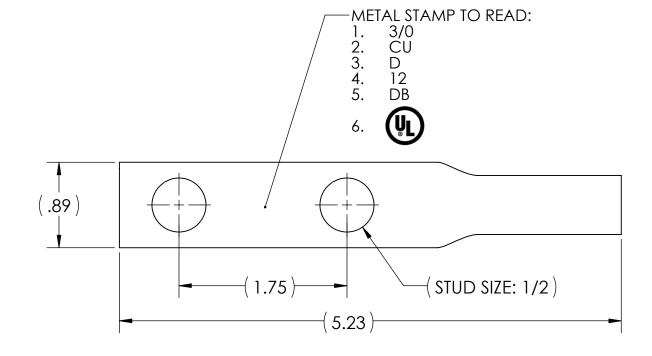

## NOTES:

- 1. ALL DIMENSIONS IN INCHES UNLESS OTHERWISE SPECIFIED
- 2. SEE INSTALLATION SHEET FOR WIRE SIZE AND TOOLING RECOMMENDATIONS
- 3. TIN-PLATED TO INHIBIT CORROSION
- 4. RATED FOR COPPER CONDUCTORS ONLY
- 5. BEVELED ENTRY FOR EASY CABLE INSERTION
- 6. CONNECTORS ARE SUITABLE FOR VOLTAGES UP TO 35 KV
- 7. FOR APPLICATIONS GREATER THAN 2000 VOLTS, CONSULT CABLE MANUFACTURER FOR VOLTAGE STRESS RELIEF INSTRUCTIONS
- 8. CONNECTORS ARE ULLISTED PER UL486A-B FOR POWER APPLICATIONS UP TO 90°C
- 9. CONNECTORS ARE UL LISTED FOR GROUNDING, BONDING, AND DIRECT BURIAL APPLICATIONS PER UL467
- 10. CONNECTORS ARE DESIGNED FOR USE WITH CORRESPONDING BBLS SERIES LUGS
- 11. APPROXIMATE WEIGHT: 0.166 LBS