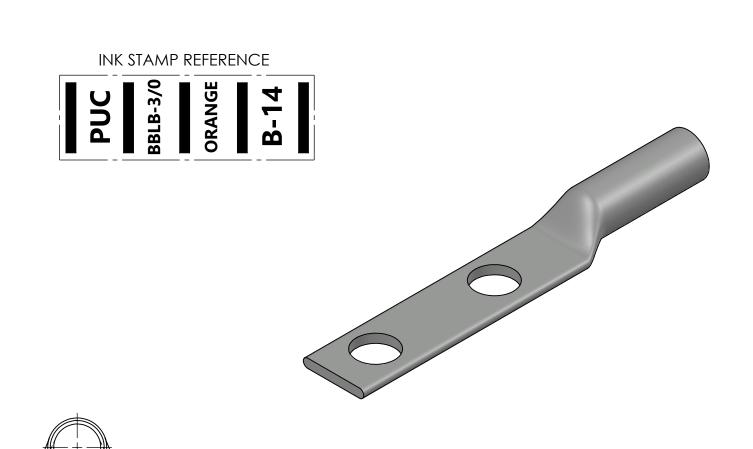

## NOTES:

- 1. ALL DIMENSIONS IN INCHES UNLESS OTHERWISE SPECIFIED
- 2. SEE INSTALLATION SHEET FOR WIRE SIZE AND TOOLING RECOMMENDATIONS
- 3. TIN-PLATED TO INHIBIT CORROSION
- 4. RATED FOR COPPER CONDUCTORS ONLY
- 5. BEVELED ENTRY FOR EASY CABLE INSERTION
- 6. CONNECTORS ARE SUITABLE FOR VOLTAGES UP TO 35 KV
- 7. FOR APPLICATIONS GREATER THAN 2000 VOLTS, CONSULT CABLE MANUFACTURER FOR VOLTAGE STRESS RELIEF INSTRUCTIONS
- 8. CONNECTORS ARE ULLISTED PER UL486A-B FOR POWER APPLICATIONS UP TO 90°C
- 9. CONNECTORS ARE UL LISTED FOR GROUNDING, BONDING, AND DIRECT BURIAL APPLICATIONS PER UL467
- 10. CONNECTORS ARE DESIGNED FOR USE WITH CORRESPONDING BBLS SERIES LUGS
- 11. APPROXIMATE WEIGHT: 0.166 LBS