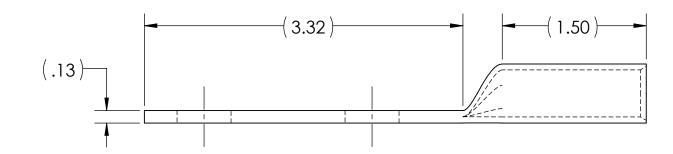

## NOTES:

- 1. ALL DIMENSIONS IN INCHES UNLESS OTHERWISE SPECIFIED
- 2. SEE INSTALLATION SHEET FOR WIRE SIZE AND TOOLING RECOMMENDATIONS
- 3. TIN-PLATED TO INHIBIT CORROSION
- 4. RATED FOR COPPER CONDUCTORS ONLY
- 5. BEVELED ENTRY FOR EASY CABLE INSERTION
- 6. CONNECTORS ARE SUITABLE FOR VOLTAGES UP TO 35 KV
- 7. FOR APPLICATIONS GREATER THAN 2000 VOLTS, CONSULT CABLE MANUFACTURER FOR VOLTAGE STRESS RELIEF INSTRUCTIONS
- 8. CONNECTORS ARE ULLISTED PER UL486A-B FOR POWER APPLICATIONS UP TO 90°C
- 9. CONNECTORS ARE UL LISTED FOR GROUNDING, BONDING, AND DIRECT BURIAL APPLICATIONS PER UL467
- 10. CONNECTORS ARE DESIGNED FOR USE WITH CORRESPONDING BBLS SERIES LUGS
- 11. APPROXIMATE WEIGHT: 0.166 LBS