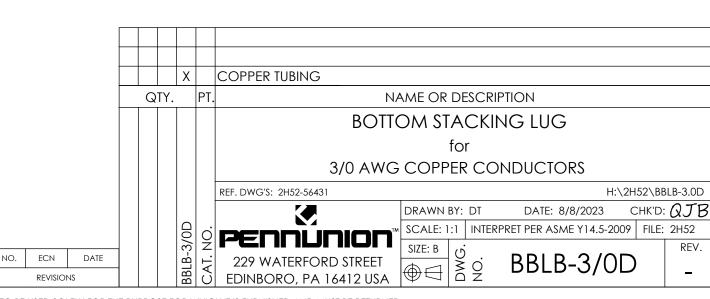

BBLB-3/0D REV

## NOTES:

- 1. ALL DIMENSIONS IN INCHES UNLESS OTHERWISE SPECIFIED
- 2. SEE INSTALLATION SHEET FOR WIRE SIZE AND TOOLING RECOMMENDATIONS
- 3. TIN-PLATED TO INHIBIT CORROSION
- 4. RATED FOR COPPER CONDUCTORS ONLY
- 5. BEVELED ENTRY FOR EASY CABLE INSERTION
- 6. CONNECTORS ARE SUITABLE FOR VOLTAGES UP TO 35 KV
- 7. FOR APPLICATIONS GREATER THAN 2000 VOLTS, CONSULT CABLE MANUFACTURER FOR VOLTAGE STRESS RELIEF INSTRUCTIONS
- 8. CONNECTORS ARE ULLISTED PER UL486A-B FOR POWER APPLICATIONS UP TO 90°C
- 9. CONNECTORS ARE UL LISTED FOR GROUNDING, BONDING, AND DIRECT BURIAL APPLICATIONS PER UL467
- 10. CONNECTORS ARE DESIGNED FOR USE WITH CORRESPONDING BBLS SERIES LUGS
- 11. APPROXIMATE WEIGHT: 0.166 LBS