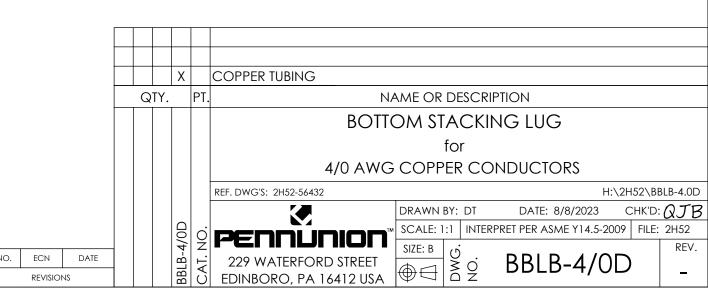

BBLB-4/0D REV

## NOTES:

- 1. ALL DIMENSIONS IN INCHES UNLESS OTHERWISE SPECIFIED
- 2. SEE INSTALLATION SHEET FOR WIRE SIZE AND TOOLING RECOMMENDATIONS
- 3. TIN-PLATED TO INHIBIT CORROSION
- 4. RATED FOR COPPER CONDUCTORS ONLY
- 5. BEVELED ENTRY FOR EASY CABLE INSERTION
- 6. CONNECTORS ARE SUITABLE FOR VOLTAGES UP TO 35 KV
- 7. FOR APPLICATIONS GREATER THAN 2000 VOLTS, CONSULT CABLE MANUFACTURER FOR VOLTAGE STRESS RELIEF INSTRUCTIONS
- 8. CONNECTORS ARE UL LISTED PER UL486A-B FOR POWER APPLICATIONS UP TO 90°C
- CONNECTORS ARE UL LISTED FOR GROUNDING, BONDING, AND DIRECT BURIAL APPLICATIONS PER UL467
- 10. CONNECTORS ARE DESIGNED FOR USE WITH CORRESPONDING BBLS SERIES LUGS
- 11. APPROXIMATE WEIGHT: 0.215 LBS