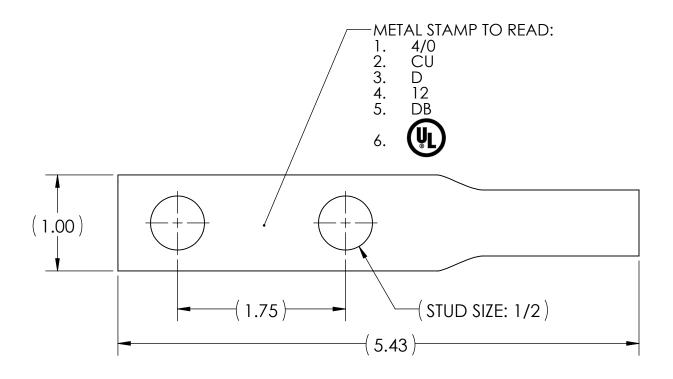

BBLB-4/0D REV

## NOTES:

- 1. ALL DIMENSIONS IN INCHES UNLESS OTHERWISE SPECIFIED
- 2. SEE INSTALLATION SHEET FOR WIRE SIZE AND TOOLING RECOMMENDATIONS
- 3. TIN-PLATED TO INHIBIT CORROSION
- 4. RATED FOR COPPER CONDUCTORS ONLY
- 5. BEVELED ENTRY FOR EASY CABLE INSERTION
- 6. CONNECTORS ARE SUITABLE FOR VOLTAGES UP TO 35 KV
- 7. FOR APPLICATIONS GREATER THAN 2000 VOLTS, CONSULT CABLE MANUFACTURER FOR VOLTAGE STRESS RELIEF INSTRUCTIONS
- 8. CONNECTORS ARE UL LISTED PER UL486A-B FOR POWER APPLICATIONS UP TO 90°C
- CONNECTORS ARE UL LISTED FOR GROUNDING, BONDING, AND DIRECT BURIAL APPLICATIONS PER UL467
- 10. CONNECTORS ARE DESIGNED FOR USE WITH CORRESPONDING BBLS SERIES LUGS
- 11. APPROXIMATE WEIGHT: 0.215 LBS