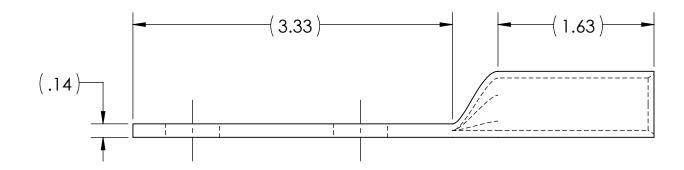

## NOTES:

- 1. ALL DIMENSIONS IN INCHES UNLESS OTHERWISE SPECIFIED
- 2. SEE INSTALLATION SHEET FOR WIRE SIZE AND TOOLING RECOMMENDATIONS
- 3. TIN-PLATED TO INHIBIT CORROSION
- 4. RATED FOR COPPER CONDUCTORS ONLY
- 5. BEVELED ENTRY FOR EASY CABLE INSERTION
- 6. CONNECTORS ARE SUITABLE FOR VOLTAGES UP TO 35 KV
- 7. FOR APPLICATIONS GREATER THAN 2000 VOLTS, CONSULT CABLE MANUFACTURER FOR VOLTAGE STRESS RELIEF INSTRUCTIONS
- 8. CONNECTORS ARE UL LISTED PER UL486A-B FOR POWER APPLICATIONS UP TO 90°C
- CONNECTORS ARE UL LISTED FOR GROUNDING, BONDING, AND DIRECT BURIAL APPLICATIONS PER UL467
- 10. CONNECTORS ARE DESIGNED FOR USE WITH CORRESPONDING BBLS SERIES LUGS
- 11. APPROXIMATE WEIGHT: 0.215 LBS