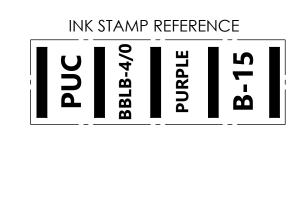

BBLB-4/0D REV





## NOTES:

- 1. ALL DIMENSIONS IN INCHES UNLESS OTHERWISE SPECIFIED
- 2. SEE INSTALLATION SHEET FOR WIRE SIZE AND TOOLING RECOMMENDATIONS
- 3. TIN-PLATED TO INHIBIT CORROSION
- 4. RATED FOR COPPER CONDUCTORS ONLY
- 5. BEVELED ENTRY FOR EASY CABLE INSERTION
- 6. CONNECTORS ARE SUITABLE FOR VOLTAGES UP TO 35 KV
- 7. FOR APPLICATIONS GREATER THAN 2000 VOLTS, CONSULT CABLE MANUFACTURER FOR VOLTAGE STRESS RELIEF INSTRUCTIONS
- 8. CONNECTORS ARE UL LISTED PER UL486A-B FOR POWER APPLICATIONS UP TO 90°C
- CONNECTORS ARE UL LISTED FOR GROUNDING, BONDING, AND DIRECT BURIAL APPLICATIONS PER UL467
- 10. CONNECTORS ARE DESIGNED FOR USE WITH CORRESPONDING BBLS SERIES LUGS
- 11. APPROXIMATE WEIGHT: 0.215 LBS