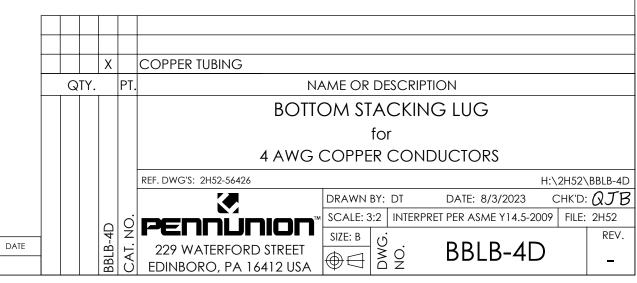

## NOTES:

- 1. ALL DIMENSIONS IN INCHES UNLESS OTHERWISE SPECIFIED
- 2. SEE INSTALLATION SHEET FOR WIRE SIZE AND TOOLING RECOMMENDATIONS
- 3. TIN-PLATED TO INHIBIT CORROSION
- 4. RATED FOR COPPER CONDUCTORS ONLY
- 5. BEVELED ENTRY FOR EASY CABLE INSERTION
- 6. CONNECTORS ARE SUITABLE FOR VOLTAGES UP TO 35 KV
- 7. FOR APPLICATIONS GREATER THAN 2000 VOLTS, CONSULT CABLE MANUFACTURER FOR VOLTAGE STRESS RELIEF INSTRUCTIONS
- 8. CONNECTORS ARE UL LISTED PER UL486A-B FOR POWER APPLICATIONS UP TO 90°C
- 9. CONNECTORS ARE UL LISTED FOR GROUNDING, BONDING, AND DIRECT BURIAL APPLICATIONS PER UL467
- 10. CONNECTORS ARE DESIGNED FOR USE WITH CORRESPONDING BBLS SERIES LUGS
- 11. APPROXIMATE WEIGHT: 0.063 LB