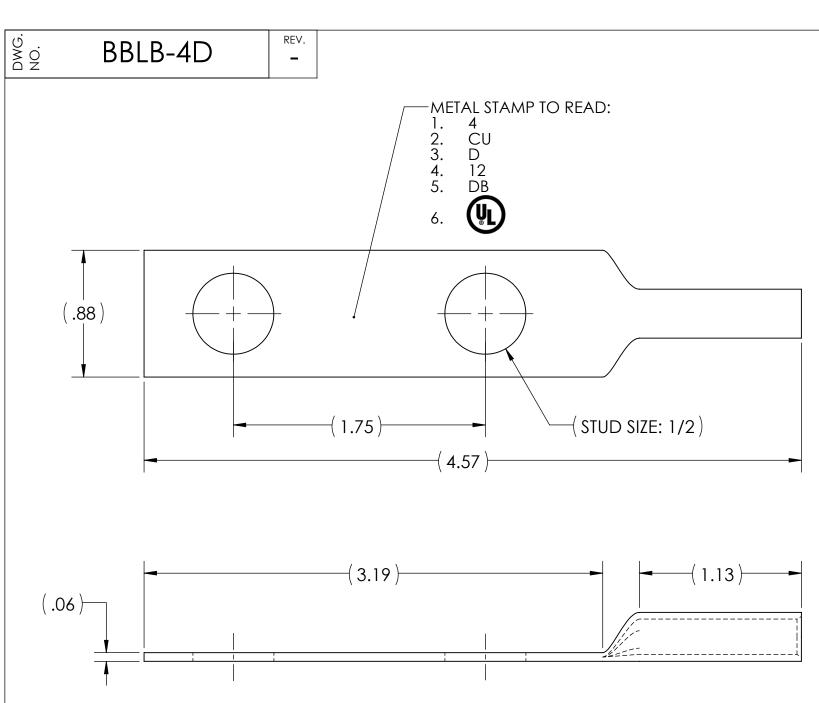

## NOTES:

- 1. ALL DIMENSIONS IN INCHES UNLESS OTHERWISE SPECIFIED
- 2. SEE INSTALLATION SHEET FOR WIRE SIZE AND TOOLING RECOMMENDATIONS
- 3. TIN-PLATED TO INHIBIT CORROSION
- 4. RATED FOR COPPER CONDUCTORS ONLY
- 5. BEVELED ENTRY FOR EASY CABLE INSERTION
- 6. CONNECTORS ARE SUITABLE FOR VOLTAGES UP TO 35 KV
- 7. FOR APPLICATIONS GREATER THAN 2000 VOLTS, CONSULT CABLE MANUFACTURER FOR VOLTAGE STRESS RELIEF INSTRUCTIONS
- 8. CONNECTORS ARE UL LISTED PER UL486A-B FOR POWER APPLICATIONS UP TO 90°C
- 9. CONNECTORS ARE UL LISTED FOR GROUNDING, BONDING, AND DIRECT BURIAL APPLICATIONS PER UL467
- 10. CONNECTORS ARE DESIGNED FOR USE WITH CORRESPONDING BBLS SERIES LUGS
- 11. APPROXIMATE WEIGHT: 0.063 LB