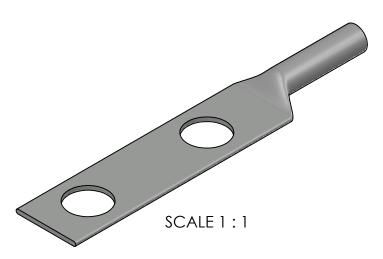

## NOTES:

- 1. ALL DIMENSIONS IN INCHES UNLESS OTHERWISE SPECIFIED
- 2. SEE INSTALLATION SHEET FOR WIRE SIZE AND TOOLING RECOMMENDATIONS
- 3. TIN-PLATED TO INHIBIT CORROSION
- 4. RATED FOR COPPER CONDUCTORS ONLY
- 5. BEVELED ENTRY FOR EASY CABLE INSERTION
- 6. CONNECTORS ARE SUITABLE FOR VOLTAGES UP TO 35 KV
- 7. FOR APPLICATIONS GREATER THAN 2000 VOLTS, CONSULT CABLE MANUFACTURER FOR VOLTAGE STRESS RELIEF INSTRUCTIONS
- 8. CONNECTORS ARE UL LISTED PER UL486A-B FOR POWER APPLICATIONS UP TO 90°C
- 9. CONNECTORS ARE UL LISTED FOR GROUNDING, BONDING, AND DIRECT BURIAL APPLICATIONS PER UL467
- 10. CONNECTORS ARE DESIGNED FOR USE WITH CORRESPONDING BBLS SERIES LUGS
- 11. APPROXIMATE WEIGHT: 0.063 LB