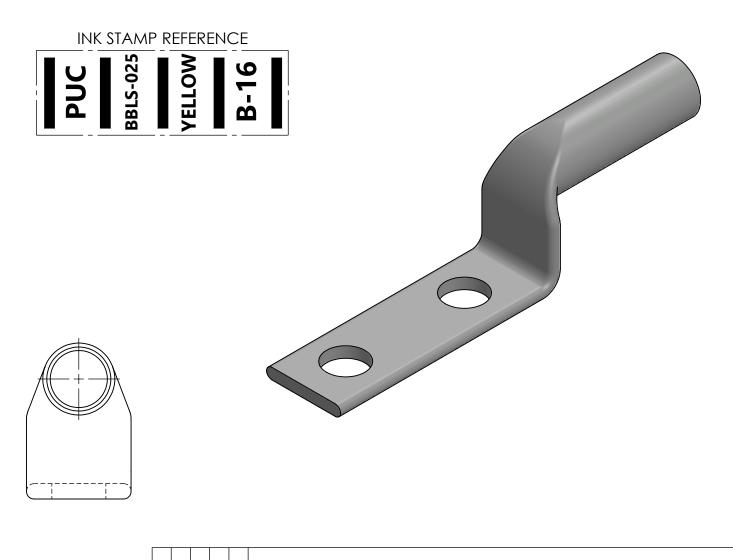

## **NOTES:**

- 1. ALL DIMENSIONS IN INCHES UNLESS OTHERWISE SPECIFIED
- 2. SEE INSTALLATION SHEET FOR WIRE SIZE AND TOOLING RECOMMENDATIONS
- 3. TIN-PLATED TO INHIBIT CORROSION
- 4. RATED FOR COPPER CONDUCTORS ONLY
- 5. BEVELED ENTRY FOR EASY CABLE INSERTION
- 6. CONNECTORS ARE SUITABLE FOR VOLTAGES UP TO 35 KV
- 7. FOR APPLICATIONS GREATER THAN 2000 VOLTS, CONSULT CABLE MANUFACTURER FOR VOLTAGE STRESS RELIEF INSTRUCTIONS
- 8. CONNECTORS ARE UL LISTED PER UL486A-B FOR POWER APPLICATIONS UP TO 90°C
- 9. CONNECTORS ARE UL LISTED FOR GROUNDING, BONDING, AND DIRECT BURIAL APPLICATIONS PER UL467
- 10. CONNECTORS ARE DESIGNED FOR USE WITH CORRESPONDING BBLS SERIES LUGS
- 11. APPROXIMATE WEIGHT: 0.317 LBS