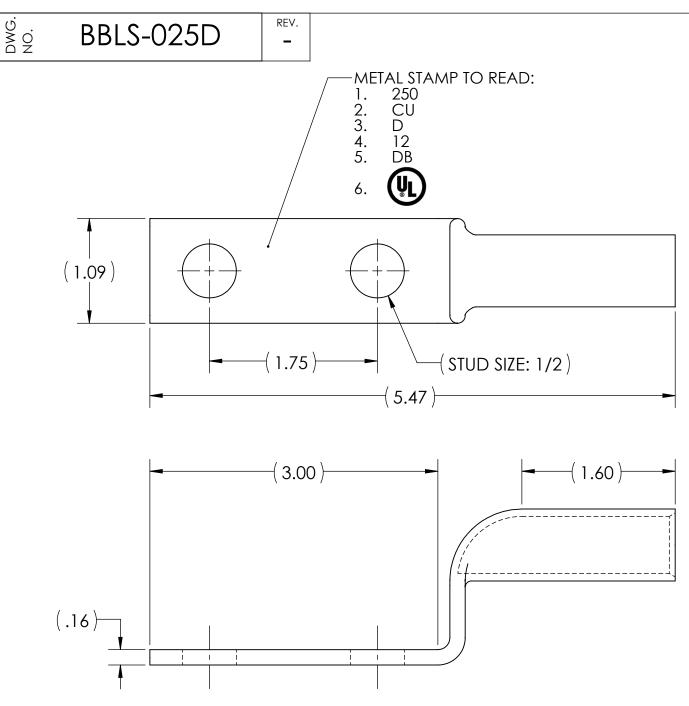

## **NOTES:**

- 1. ALL DIMENSIONS IN INCHES UNLESS OTHERWISE SPECIFIED
- 2. SEE INSTALLATION SHEET FOR WIRE SIZE AND TOOLING RECOMMENDATIONS
- 3. TIN-PLATED TO INHIBIT CORROSION
- 4. RATED FOR COPPER CONDUCTORS ONLY
- 5. BEVELED ENTRY FOR EASY CABLE INSERTION
- 6. CONNECTORS ARE SUITABLE FOR VOLTAGES UP TO 35 KV
- 7. FOR APPLICATIONS GREATER THAN 2000 VOLTS, CONSULT CABLE MANUFACTURER FOR VOLTAGE STRESS RELIEF INSTRUCTIONS
- 8. CONNECTORS ARE UL LISTED PER UL486A-B FOR POWER APPLICATIONS UP TO 90°C
- 9. CONNECTORS ARE UL LISTED FOR GROUNDING, BONDING, AND DIRECT BURIAL APPLICATIONS PER UL467
- 10. CONNECTORS ARE DESIGNED FOR USE WITH CORRESPONDING BBLS SERIES LUGS
- 11. APPROXIMATE WEIGHT: 0.317 LBS