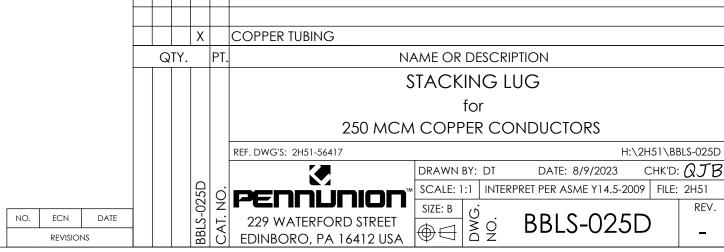

## **NOTES:**

- 1. ALL DIMENSIONS IN INCHES UNLESS OTHERWISE SPECIFIED
- 2. SEE INSTALLATION SHEET FOR WIRE SIZE AND TOOLING RECOMMENDATIONS
- 3. TIN-PLATED TO INHIBIT CORROSION
- 4. RATED FOR COPPER CONDUCTORS ONLY
- 5. BEVELED ENTRY FOR EASY CABLE INSERTION
- 6. CONNECTORS ARE SUITABLE FOR VOLTAGES UP TO 35 KV
- 7. FOR APPLICATIONS GREATER THAN 2000 VOLTS, CONSULT CABLE MANUFACTURER FOR VOLTAGE STRESS RELIEF INSTRUCTIONS
- 8. CONNECTORS ARE UL LISTED PER UL486A-B FOR POWER APPLICATIONS UP TO 90°C
- 9. CONNECTORS ARE UL LISTED FOR GROUNDING, BONDING, AND DIRECT BURIAL APPLICATIONS PER UL467
- 10. CONNECTORS ARE DESIGNED FOR USE WITH CORRESPONDING BBLS SERIES LUGS
- 11. APPROXIMATE WEIGHT: 0.317 LBS