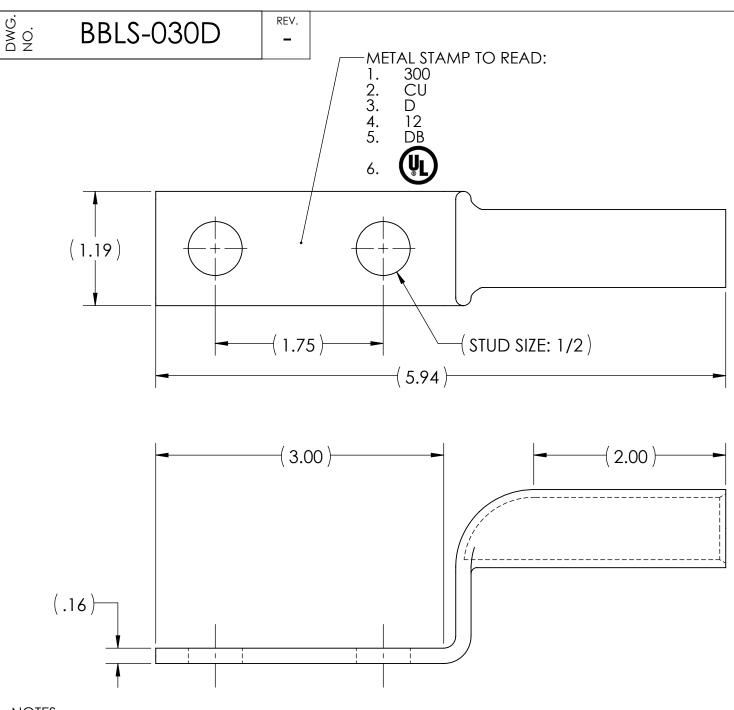

## NOTES:

- 1. ALL DIMENSIONS IN INCHES UNLESS OTHERWISE SPECIFIED
- 2. SEE INSTALLATION SHEET FOR WIRE SIZE AND TOOLING RECOMMENDATIONS
- 3. TIN-PLATED TO INHIBIT CORROSION
- 4. RATED FOR COPPER CONDUCTORS ONLY
- 5. BEVELED ENTRY FOR EASY CABLE INSERTION
- 6. CONNECTORS ARE SUITABLE FOR VOLTAGES UP TO 35 KV
- 7. FOR APPLICATIONS GREATER THAN 2000 VOLTS, CONSULT CABLE MANUFACTURER FOR VOLTAGE STRESS RELIEF INSTRUCTIONS
- 8. CONNECTORS ARE UL LISTED PER UL486A-B FOR POWER APPLICATIONS UP TO 90°C
- 9. CONNECTORS ARE UL LISTED FOR GROUNDING, BONDING, AND DIRECT BURIAL APPLICATIONS PER UL467
- 10. CONNECTORS ARE DESIGNED FOR USE WITH CORRESPONDING BBLS SERIES LUGS
- 11. APPROXIMATE WEIGHT: 0.391 LBS

SIZE: B

EDINBORO, PA 16412 USA

BBLS-030D

ECN

DATE