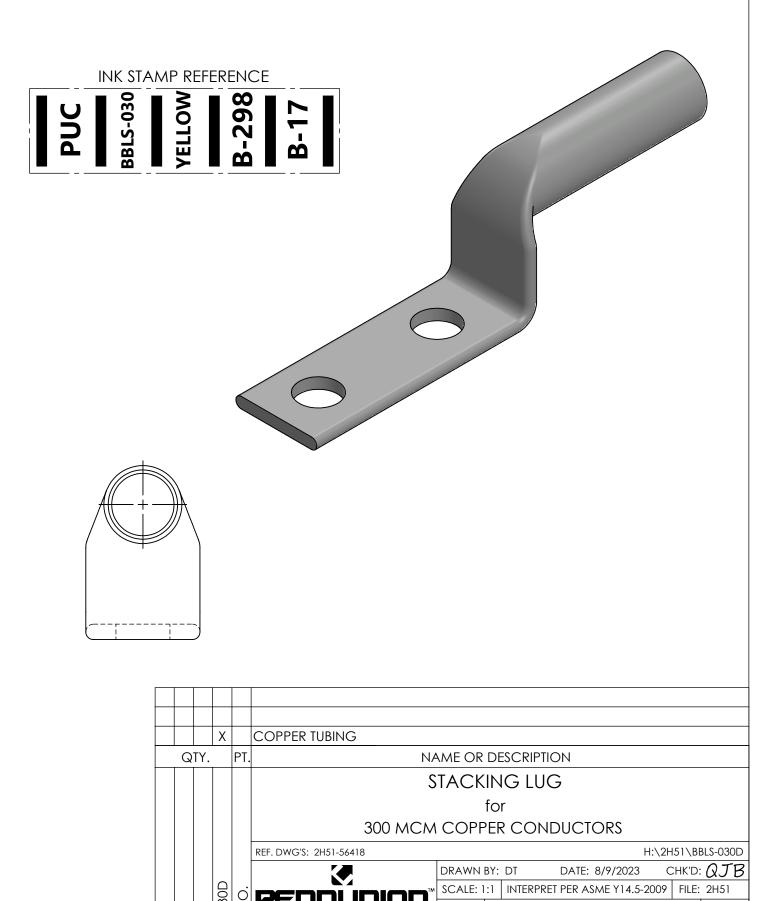

## NOTES:

- 1. ALL DIMENSIONS IN INCHES UNLESS OTHERWISE SPECIFIED
- 2. SEE INSTALLATION SHEET FOR WIRE SIZE AND TOOLING RECOMMENDATIONS
- 3. TIN-PLATED TO INHIBIT CORROSION
- 4. RATED FOR COPPER CONDUCTORS ONLY
- 5. BEVELED ENTRY FOR EASY CABLE INSERTION
- 6. CONNECTORS ARE SUITABLE FOR VOLTAGES UP TO 35 KV
- 7. FOR APPLICATIONS GREATER THAN 2000 VOLTS, CONSULT CABLE MANUFACTURER FOR VOLTAGE STRESS RELIEF INSTRUCTIONS
- 8. CONNECTORS ARE UL LISTED PER UL486A-B FOR POWER APPLICATIONS UP TO 90°C
- 9. CONNECTORS ARE UL LISTED FOR GROUNDING, BONDING, AND DIRECT BURIAL APPLICATIONS PER UL467
- 10. CONNECTORS ARE DESIGNED FOR USE WITH CORRESPONDING BBLS SERIES LUGS
- 11. APPROXIMATE WEIGHT: 0.391 LBS

SIZE: B

EDINBORO, PA 16412 USA

BBLS-030D

ECN

DATE