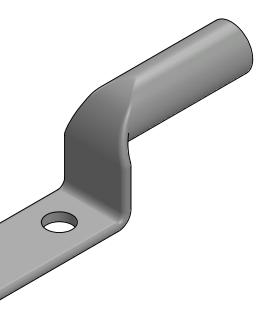

|      |              |         |
|---------------------------|----------|-----|-----------------------------|----------------|------|--------------|---------|
| H:\2H51\B                 |          |     |                             |                |      |              | LS-040D |
|                           | DRAWN    | BY: | DT                          | DATE: 8/9/2023 | C    | CHK'D:       | QJB     |
|                           | SCALE: 2 | 2:3 | INTERPRET PER ASME Y14.5-20 |                | 2009 | 9 FILE: 2H51 |         |
|                           | SIZE: B  | U   |                             |                |      |              | REV.    |
| D STREET<br>16412 USA     |          | Ň   | ON                          | BBLS-040       | JD   | )            | -       |



NAME OR DESCRIPTION

**STACKING LUG** 

for