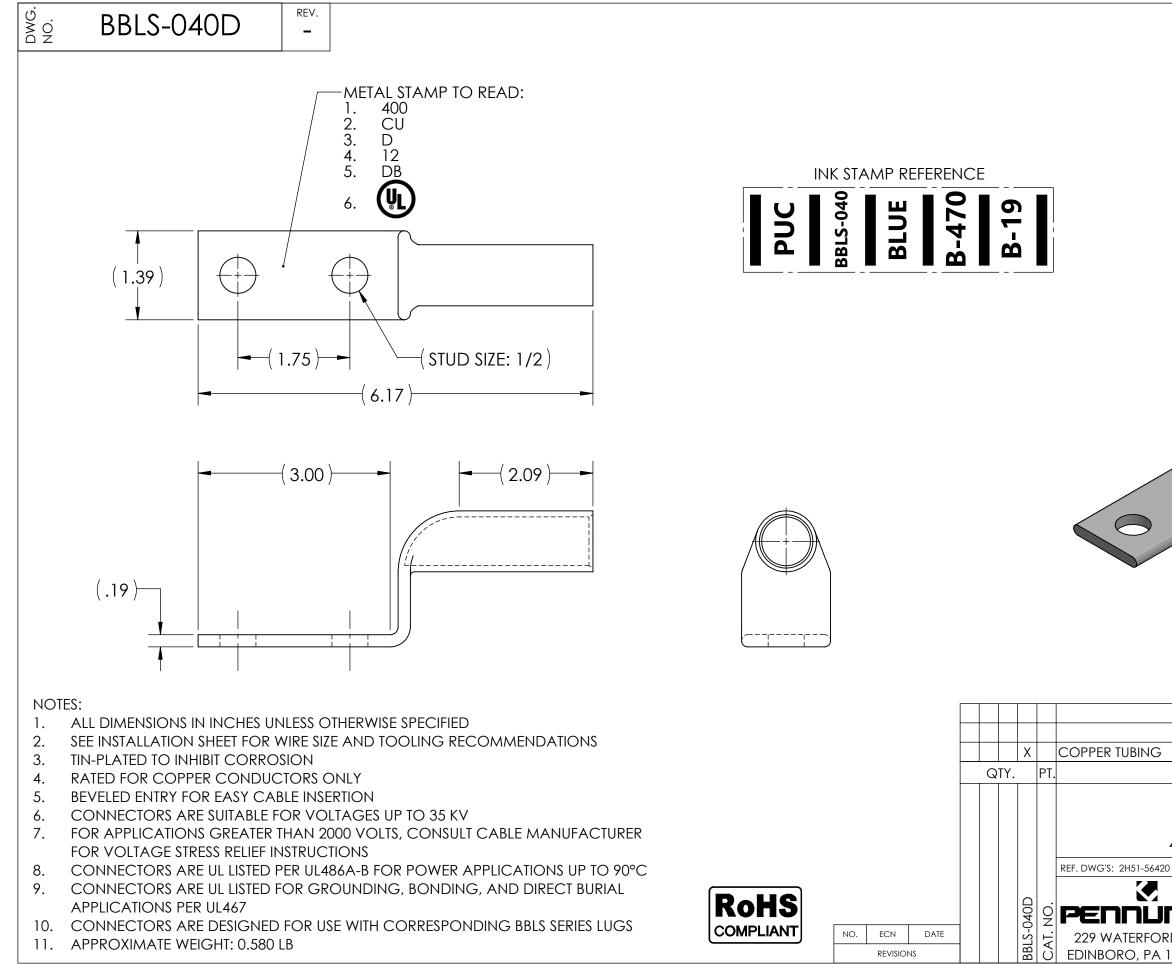

10. CONNECTORS ARE DESIGNED FOR USE WITH CORRESPONDING BBLS SERIES LUGS

11. APPROXIMATE WEIGHT: 0.580 LB

THIS DOCUMENT CONTAINS INFORMATION PROPRIETARY TO PENN-UNION CO. LLC. IT IS SUBMITTED IN CONFIDENCE AND IS TO BE USED SOLELY FOR THE PURPOSE FOR WHICH IT IS FURNISHED AND MUST BE RETURNED UPON REQUEST. THIS DOCUMENT AND SUCH INFORMATION IS NOT TO BE REPRODUCED, TRANSMITTED, DISCLOSED, OR USED OTHERWISE IN WHOLE OR IN PART WITHOUT THE EXPRESS CONSENT OF PENN-UNION CO. LLC.

NAME OR DESCRIPTION

**STACKING LUG** 

for