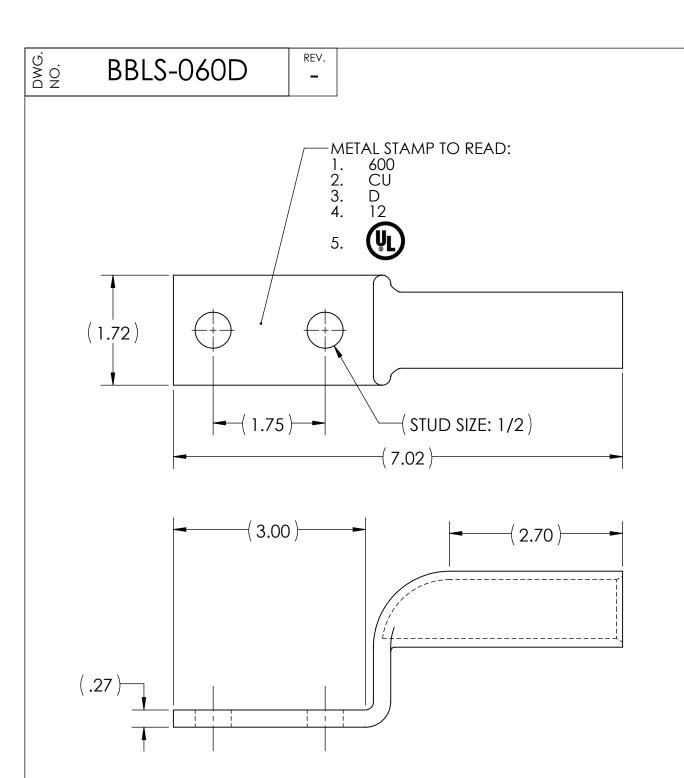

## **NOTES:**

- 1. ALL DIMENSIONS IN INCHES UNLESS OTHERWISE SPECIFIED
- 2. SEE INSTALLATION SHEET FOR WIRE SIZE AND TOOLING RECOMMENDATIONS
- 3. TIN-PLATED TO INHIBIT CORROSION
- 4. RATED FOR COPPER CONDUCTORS ONLY
- 5. BEVELED ENTRY FOR EASY CABLE INSERTION
- 6. CONNECTORS ARE SUITABLE FOR VOLTAGES UP TO 35 KV
- 7. FOR APPLICATIONS GREATER THAN 2000 VOLTS, CONSULT CABLE MANUFACTURER FOR VOLTAGE STRESS RELIEF INSTRUCTIONS
- 8. CONNECTORS ARE UL LISTED PER UL486A-B FOR POWER APPLICATIONS UP TO 90°C
- 9. CONNECTORS ARE DESIGNED FOR USE WITH CORRESPONDING BBLS SERIES LUGS
- 10. APPROXIMATE WEIGHT: 1.146 LBS