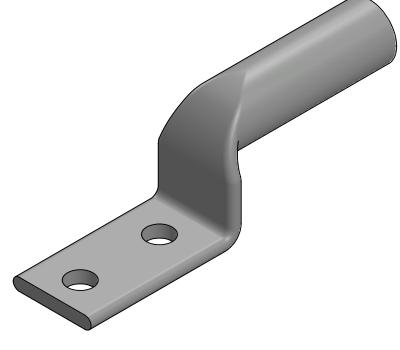

## **NOTES:**

- 1. ALL DIMENSIONS IN INCHES UNLESS OTHERWISE SPECIFIED
- 2. SEE INSTALLATION SHEET FOR WIRE SIZE AND TOOLING RECOMMENDATIONS
- 3. TIN-PLATED TO INHIBIT CORROSION
- 4. RATED FOR COPPER CONDUCTORS ONLY
- 5. BEVELED ENTRY FOR EASY CABLE INSERTION
- 6. CONNECTORS ARE SUITABLE FOR VOLTAGES UP TO 35 KV
- 7. FOR APPLICATIONS GREATER THAN 2000 VOLTS, CONSULT CABLE MANUFACTURER FOR VOLTAGE STRESS RELIEF INSTRUCTIONS
- 8. CONNECTORS ARE UL LISTED PER UL486A-B FOR POWER APPLICATIONS UP TO 90°C
- 9. CONNECTORS ARE DESIGNED FOR USE WITH CORRESPONDING BBLS SERIES LUGS
- 10. APPROXIMATE WEIGHT: 1.146 LBS