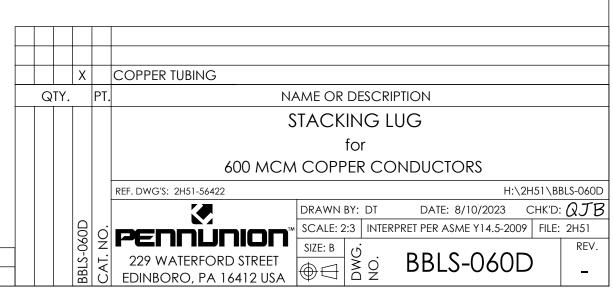

## **NOTES:**

- 1. ALL DIMENSIONS IN INCHES UNLESS OTHERWISE SPECIFIED
- 2. SEE INSTALLATION SHEET FOR WIRE SIZE AND TOOLING RECOMMENDATIONS
- 3. TIN-PLATED TO INHIBIT CORROSION
- 4. RATED FOR COPPER CONDUCTORS ONLY
- 5. BEVELED ENTRY FOR EASY CABLE INSERTION
- 6. CONNECTORS ARE SUITABLE FOR VOLTAGES UP TO 35 KV
- 7. FOR APPLICATIONS GREATER THAN 2000 VOLTS, CONSULT CABLE MANUFACTURER FOR VOLTAGE STRESS RELIEF INSTRUCTIONS
- 8. CONNECTORS ARE UL LISTED PER UL486A-B FOR POWER APPLICATIONS UP TO 90°C
- 9. CONNECTORS ARE DESIGNED FOR USE WITH CORRESPONDING BBLS SERIES LUGS
- 10. APPROXIMATE WEIGHT: 1.146 LBS