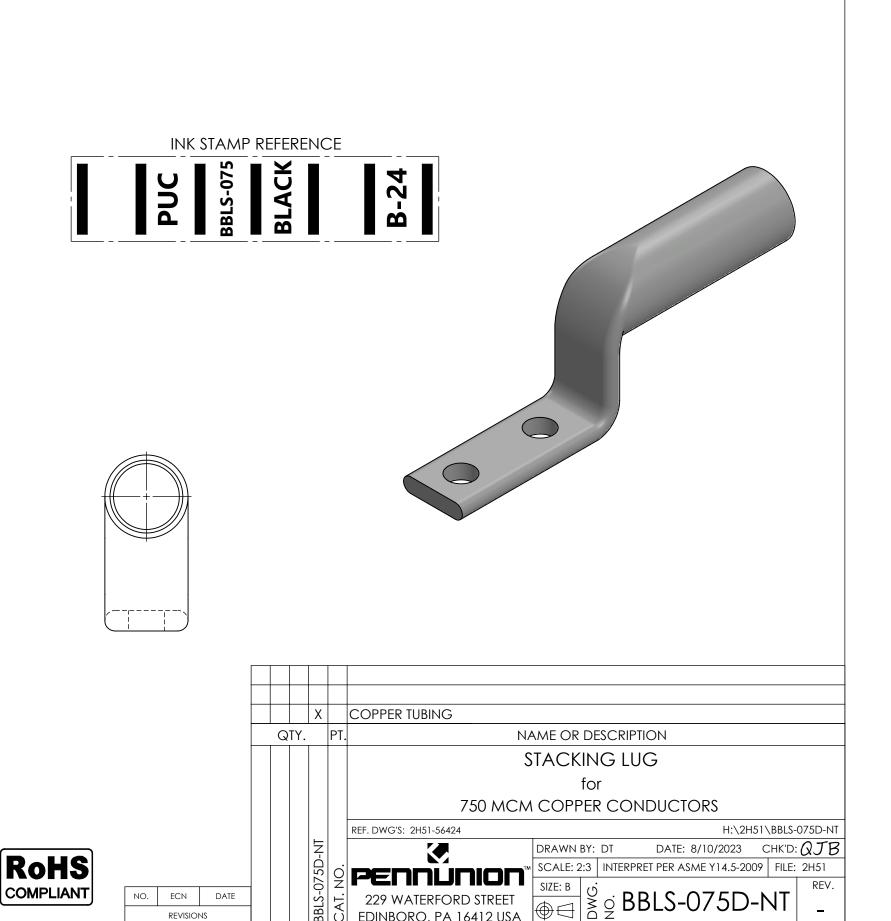

## **NOTES:**

- ALL DIMENSIONS IN INCHES UNLESS OTHERWISE SPECIFIED
- SEE INSTALLATION SHEET FOR WIRE SIZE AND TOOLING RECOMMENDATIONS
- TIN-PLATED TO INHIBIT CORROSION
- RATED FOR COPPER CONDUCTORS ONLY
- BEVELED ENTRY FOR EASY CABLE INSERTION
- CONNECTORS ARE SUITABLE FOR VOLTAGES UP TO 35 KV
- FOR APPLICATIONS GREATER THAN 2000 VOLTS, CONSULT CABLE MANUFACTURER FOR VOLTAGE STRESS RELIEF INSTRUCTIONS
- CONNECTORS ARE CULUS LISTED PER UL486A-B FOR POWER APPLICATIONS UP TO 90°C
- CONNECTORS ARE DESIGNED FOR USE WITH CORRESPONDING BBLS SERIES LUGS
- 10. APPROXIMATE WEIGHT: 1.186 LBS

EDINBORO, PA 16412 USA