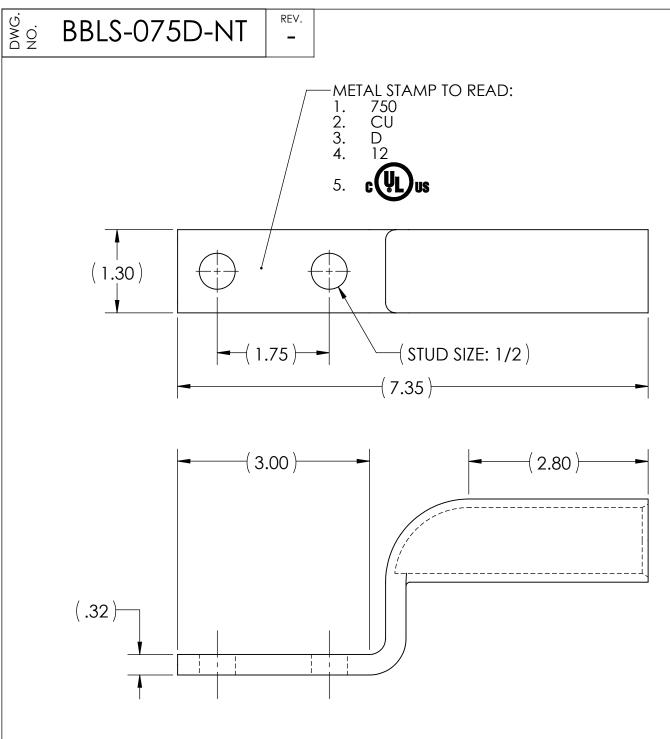

## **NOTES:**

- ALL DIMENSIONS IN INCHES UNLESS OTHERWISE SPECIFIED
- SEE INSTALLATION SHEET FOR WIRE SIZE AND TOOLING RECOMMENDATIONS
- TIN-PLATED TO INHIBIT CORROSION
- RATED FOR COPPER CONDUCTORS ONLY
- BEVELED ENTRY FOR EASY CABLE INSERTION
- CONNECTORS ARE SUITABLE FOR VOLTAGES UP TO 35 KV
- FOR APPLICATIONS GREATER THAN 2000 VOLTS, CONSULT CABLE MANUFACTURER FOR VOLTAGE STRESS RELIEF INSTRUCTIONS
- CONNECTORS ARE CULUS LISTED PER UL486A-B FOR POWER APPLICATIONS UP TO 90°C
- CONNECTORS ARE DESIGNED FOR USE WITH CORRESPONDING BBLS SERIES LUGS
- 10. APPROXIMATE WEIGHT: 1.186 LBS