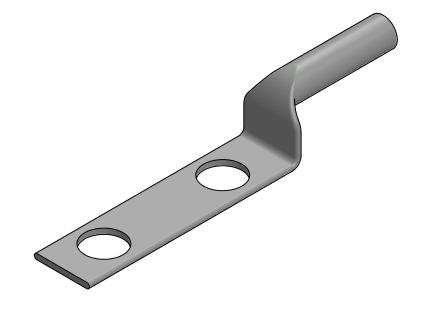

## NOTES:

- ALL DIMENSIONS IN INCHES UNLESS OTHERWISE SPECIFIED
- SEE INSTALLATION SHEET FOR WIRE SIZE AND TOOLING RECOMMENDATIONS
- TIN-PLATED TO INHIBIT CORROSION
- RATED FOR COPPER CONDUCTORS ONLY
- BEVELED ENTRY FOR EASY CABLE INSERTION
- CONNECTORS ARE SUITABLE FOR VOLTAGES UP TO 35 KV
- FOR APPLICATIONS GREATER THAN 2000 VOLTS, CONSULT CABLE MANUFACTURER FOR VOLTAGE STRESS RELIEF INSTRUCTIONS
- CONNECTORS ARE UL LISTED PER UL486A-B FOR POWER APPLICATIONS UP TO 90°C
- CONNECTORS ARE UL LISTED FOR GROUNDING, BONDING, AND DIRECT BURIAL **APPLICATIONS PER UL467**
- 10. CONNECTORS ARE DESIGNED FOR USE WITH CORRESPONDING BBLS SERIES LUGS
- 11. APPROXIMATE WEIGHT: 0.094 LBS