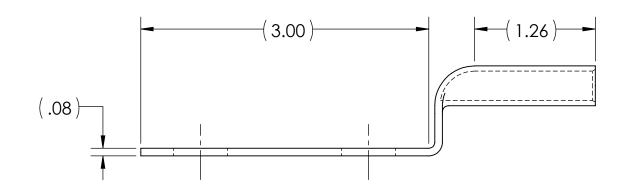

## NOTES:

- ALL DIMENSIONS IN INCHES UNLESS OTHERWISE SPECIFIED
- SEE INSTALLATION SHEET FOR WIRE SIZE AND TOOLING RECOMMENDATIONS
- TIN-PLATED TO INHIBIT CORROSION
- RATED FOR COPPER CONDUCTORS ONLY
- BEVELED ENTRY FOR EASY CABLE INSERTION
- CONNECTORS ARE SUITABLE FOR VOLTAGES UP TO 35 KV
- FOR APPLICATIONS GREATER THAN 2000 VOLTS, CONSULT CABLE MANUFACTURER FOR VOLTAGE STRESS RELIEF INSTRUCTIONS
- CONNECTORS ARE UL LISTED PER UL486A-B FOR POWER APPLICATIONS UP TO 90°C
- CONNECTORS ARE UL LISTED FOR GROUNDING, BONDING, AND DIRECT BURIAL **APPLICATIONS PER UL467**
- 10. CONNECTORS ARE DESIGNED FOR USE WITH CORRESPONDING BBLS SERIES LUGS
- 11. APPROXIMATE WEIGHT: 0.094 LBS