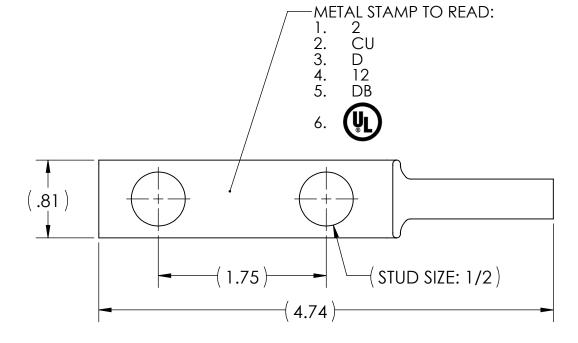

## NOTES:

- ALL DIMENSIONS IN INCHES UNLESS OTHERWISE SPECIFIED
- SEE INSTALLATION SHEET FOR WIRE SIZE AND TOOLING RECOMMENDATIONS
- TIN-PLATED TO INHIBIT CORROSION
- RATED FOR COPPER CONDUCTORS ONLY
- BEVELED ENTRY FOR EASY CABLE INSERTION
- CONNECTORS ARE SUITABLE FOR VOLTAGES UP TO 35 KV
- FOR APPLICATIONS GREATER THAN 2000 VOLTS, CONSULT CABLE MANUFACTURER FOR VOLTAGE STRESS RELIEF INSTRUCTIONS
- CONNECTORS ARE UL LISTED PER UL486A-B FOR POWER APPLICATIONS UP TO 90°C
- CONNECTORS ARE UL LISTED FOR GROUNDING, BONDING, AND DIRECT BURIAL **APPLICATIONS PER UL467**
- 10. CONNECTORS ARE DESIGNED FOR USE WITH CORRESPONDING BBLS SERIES LUGS
- 11. APPROXIMATE WEIGHT: 0.094 LBS