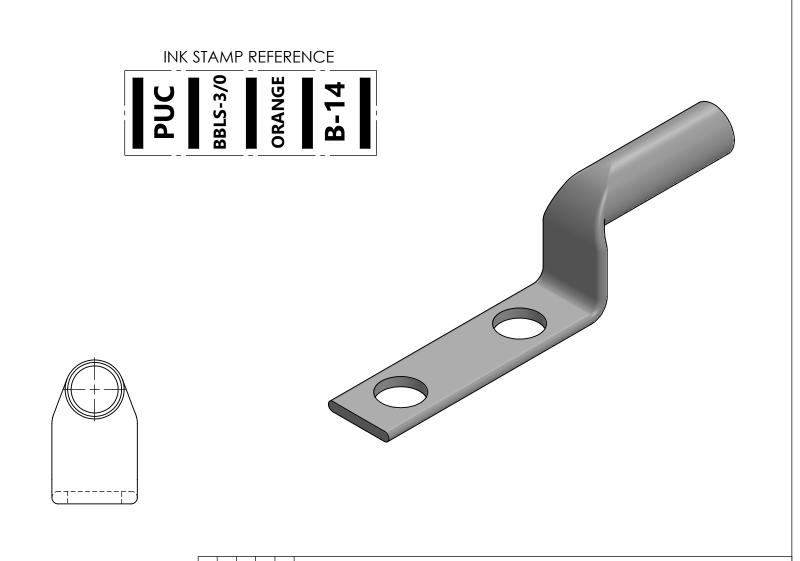

## NOTES:

- 1. ALL DIMENSIONS IN INCHES UNLESS OTHERWISE SPECIFIED
- 2. SEE INSTALLATION SHEET FOR WIRE SIZE AND TOOLING RECOMMENDATIONS
- 3. TIN-PLATED TO INHIBIT CORROSION
- 4. RATED FOR COPPER CONDUCTORS ONLY
- 5. BEVELED ENTRY FOR EASY CABLE INSERTION
- 6. CONNECTORS ARE SUITABLE FOR VOLTAGES UP TO 35 KV
- 7. FOR APPLICATIONS GREATER THAN 2000 VOLTS, CONSULT CABLE MANUFACTURER FOR VOLTAGE STRESS RELIEF INSTRUCTIONS
- 8. CONNECTORS ARE UL LISTED PER UL486A-B FOR POWER APPLICATIONS UP TO 90°C
- 9. CONNECTORS ARE UL LISTED FOR GROUNDING, BONDING, AND DIRECT BURIAL APPLICATIONS PER UL467
- 10. CONNECTORS ARE DESIGNED FOR USE WITH CORRESPONDING BBLS SERIES LUGS
- 11. APPROXIMATE WEIGHT: 0.197 LBS