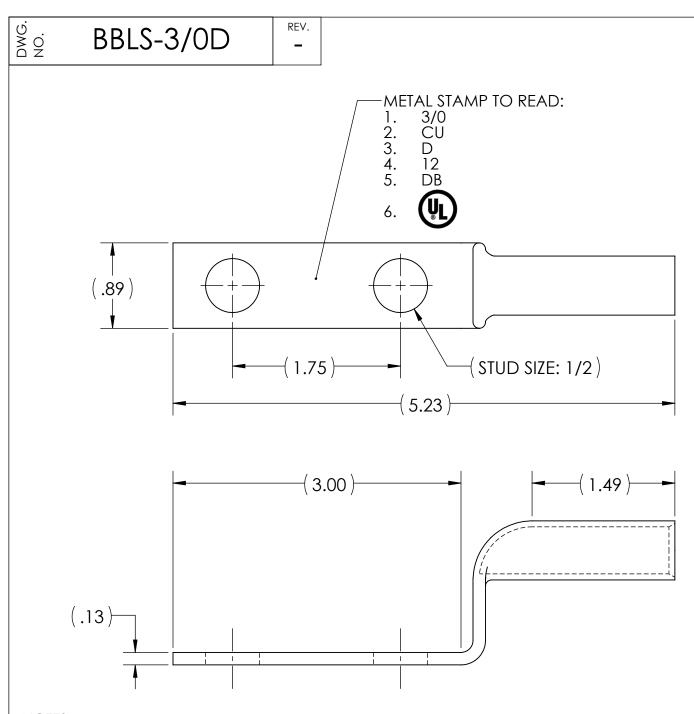

## NOTES:

- 1. ALL DIMENSIONS IN INCHES UNLESS OTHERWISE SPECIFIED
- 2. SEE INSTALLATION SHEET FOR WIRE SIZE AND TOOLING RECOMMENDATIONS
- 3. TIN-PLATED TO INHIBIT CORROSION
- 4. RATED FOR COPPER CONDUCTORS ONLY
- 5. BEVELED ENTRY FOR EASY CABLE INSERTION
- 6. CONNECTORS ARE SUITABLE FOR VOLTAGES UP TO 35 KV
- 7. FOR APPLICATIONS GREATER THAN 2000 VOLTS, CONSULT CABLE MANUFACTURER FOR VOLTAGE STRESS RELIEF INSTRUCTIONS
- 8. CONNECTORS ARE UL LISTED PER UL486A-B FOR POWER APPLICATIONS UP TO 90°C
- 9. CONNECTORS ARE UL LISTED FOR GROUNDING, BONDING, AND DIRECT BURIAL APPLICATIONS PER UL467
- 10. CONNECTORS ARE DESIGNED FOR USE WITH CORRESPONDING BBLS SERIES LUGS
- 11. APPROXIMATE WEIGHT: 0.197 LBS