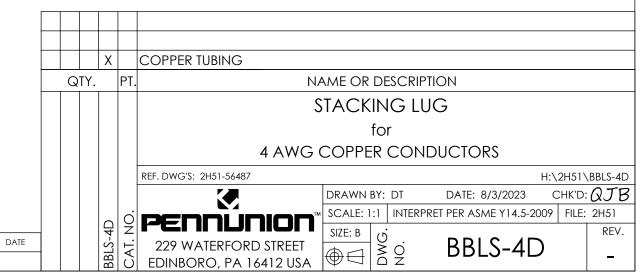

## NOTES:

( .06 )

- 1. ALL DIMENSIONS IN INCHES UNLESS OTHERWISE SPECIFIED
- 2. SEE INSTALLATION SHEET FOR WIRE SIZE AND TOOLING RECOMMENDATIONS
- 3. TIN-PLATED TO INHIBIT CORROSION
- 4. RATED FOR COPPER CONDUCTORS ONLY
- 5. BEVELED ENTRY FOR EASY CABLE INSERTION
- 6. CONNECTORS ARE SUITABLE FOR VOLTAGES UP TO 35 KV
- 7. FOR APPLICATIONS GREATER THAN 2000 VOLTS, CONSULT CABLE MANUFACTURER FOR VOLTAGE STRESS RELIEF INSTRUCTIONS
- 8. CONNECTORS ARE UL LISTED PER UL486A-B FOR POWER APPLICATIONS UP TO 90°C
- 9. CONNECTORS ARE UL LISTED FOR GROUNDING, BONDING, AND DIRECT BURIAL APPLICATIONS PER UL467
- 10. CONNECTORS ARE DESIGNED FOR USE WITH CORRESPONDING BBLS SERIES LUGS
- 11. APPROXIMATE WEIGHT: 0.072 LBS