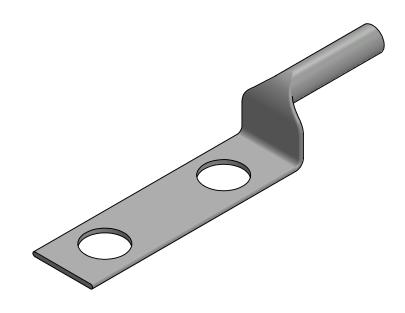

## NOTES:

( .06 )

- 1. ALL DIMENSIONS IN INCHES UNLESS OTHERWISE SPECIFIED
- 2. SEE INSTALLATION SHEET FOR WIRE SIZE AND TOOLING RECOMMENDATIONS
- 3. TIN-PLATED TO INHIBIT CORROSION
- 4. RATED FOR COPPER CONDUCTORS ONLY
- 5. BEVELED ENTRY FOR EASY CABLE INSERTION
- 6. CONNECTORS ARE SUITABLE FOR VOLTAGES UP TO 35 KV
- 7. FOR APPLICATIONS GREATER THAN 2000 VOLTS, CONSULT CABLE MANUFACTURER FOR VOLTAGE STRESS RELIEF INSTRUCTIONS
- 8. CONNECTORS ARE UL LISTED PER UL486A-B FOR POWER APPLICATIONS UP TO 90°C
- 9. CONNECTORS ARE UL LISTED FOR GROUNDING, BONDING, AND DIRECT BURIAL APPLICATIONS PER UL467
- 10. CONNECTORS ARE DESIGNED FOR USE WITH CORRESPONDING BBLS SERIES LUGS
- 11. APPROXIMATE WEIGHT: 0.072 LBS