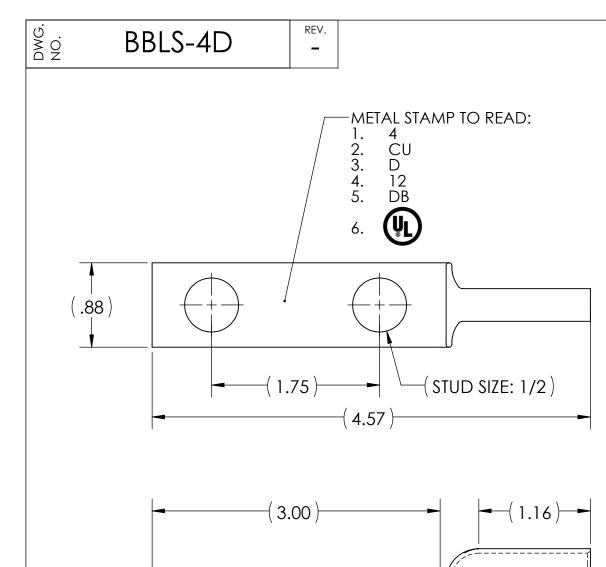

## NOTES:

( .06 )

- 1. ALL DIMENSIONS IN INCHES UNLESS OTHERWISE SPECIFIED
- 2. SEE INSTALLATION SHEET FOR WIRE SIZE AND TOOLING RECOMMENDATIONS
- 3. TIN-PLATED TO INHIBIT CORROSION
- 4. RATED FOR COPPER CONDUCTORS ONLY
- 5. BEVELED ENTRY FOR EASY CABLE INSERTION
- 6. CONNECTORS ARE SUITABLE FOR VOLTAGES UP TO 35 KV
- 7. FOR APPLICATIONS GREATER THAN 2000 VOLTS, CONSULT CABLE MANUFACTURER FOR VOLTAGE STRESS RELIEF INSTRUCTIONS
- 8. CONNECTORS ARE UL LISTED PER UL486A-B FOR POWER APPLICATIONS UP TO 90°C
- 9. CONNECTORS ARE UL LISTED FOR GROUNDING, BONDING, AND DIRECT BURIAL APPLICATIONS PER UL467
- 10. CONNECTORS ARE DESIGNED FOR USE WITH CORRESPONDING BBLS SERIES LUGS
- 11. APPROXIMATE WEIGHT: 0.072 LBS