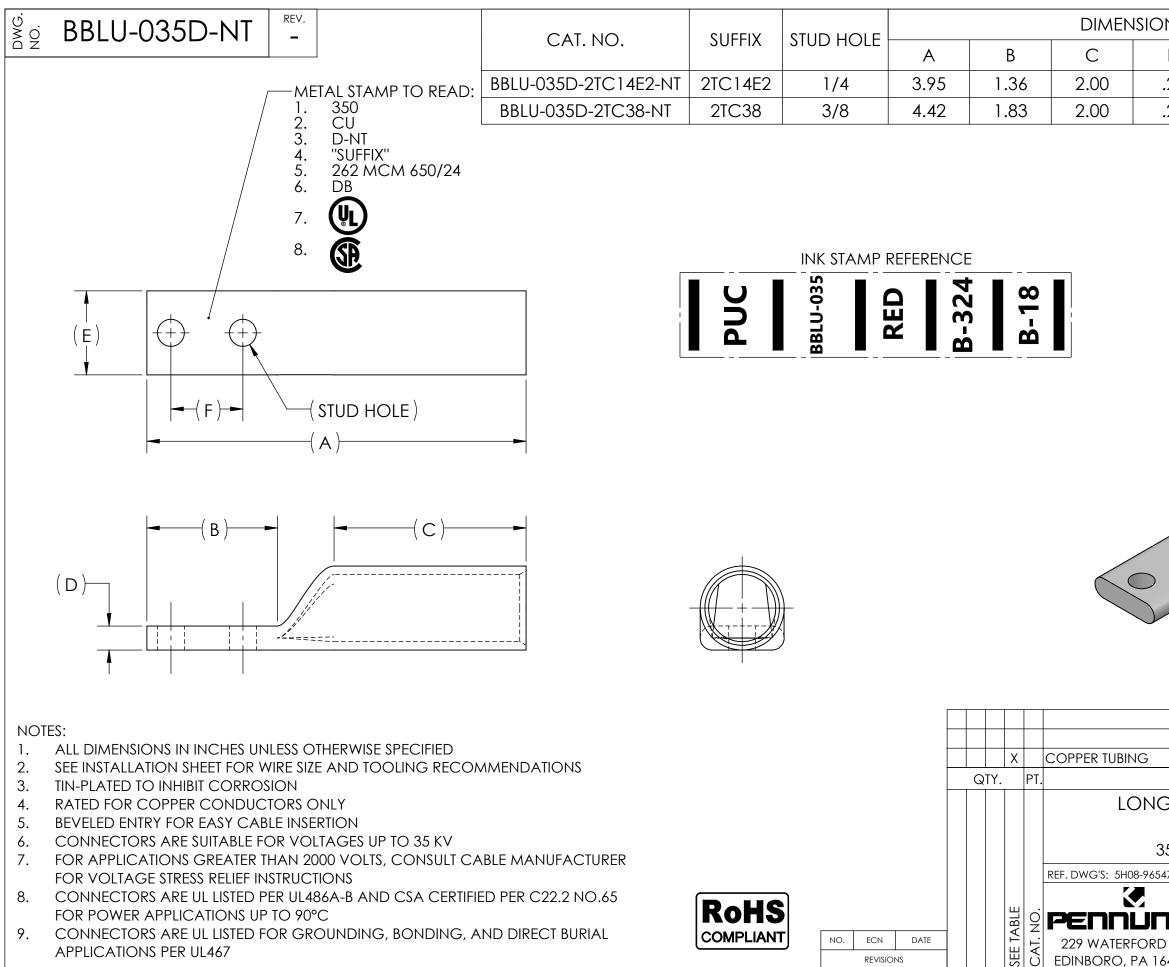

| ons<br>D                                                                                                                                                                                                    | E          | F    | APPROX.<br>WEIGHT | STRIP<br>LENGTH |
|-------------------------------------------------------------------------------------------------------------------------------------------------------------------------------------------------------------|------------|------|-------------------|-----------------|
|                                                                                                                                                                                                             |            |      | (LB)              |                 |
| .25                                                                                                                                                                                                         | .88        | .75  | 0.262             | 2.13            |
| .25                                                                                                                                                                                                         | .88        | 1.00 | 0.283             |                 |
| USE BELOW OPTIONAL SUFFIXES FOR<br>ALTERNATE LUG CONFIGURATIONS:<br>-45 FOR 45° BENT PAD<br>-90 FOR 90° BENT PAD<br>-FL FOR FLARED BARREL ENTRY<br>-U FOR UNDRILLED PAD<br>EXAMPLE: BBLU-035D-2TC14E2-NT-FL |            |      |                   |                 |
|                                                                                                                                                                                                             |            |      |                   |                 |
| NAME OR DESCRIPTION                                                                                                                                                                                         |            |      |                   |                 |
| IG BARREL NARROW TONGUE LUG<br>for                                                                                                                                                                          |            |      |                   |                 |
| 350 MCM COPPER CONDUCTORS                                                                                                                                                                                   |            |      |                   |                 |
| 6547                                                                                                                                                                                                        |            |      | H:\5H08           | 8\BBLU-035D-NT  |
|                                                                                                                                                                                                             | DRAWN BY:  |      |                   | CHK'D: QJB      |
| <b>NIOF</b><br>RD STREET<br>16412 USA                                                                                                                                                                       | SCALE: 1:1 |      | -035D-            |                 |
|                                                                                                                                                                                                             | · I I      |      |                   |                 |