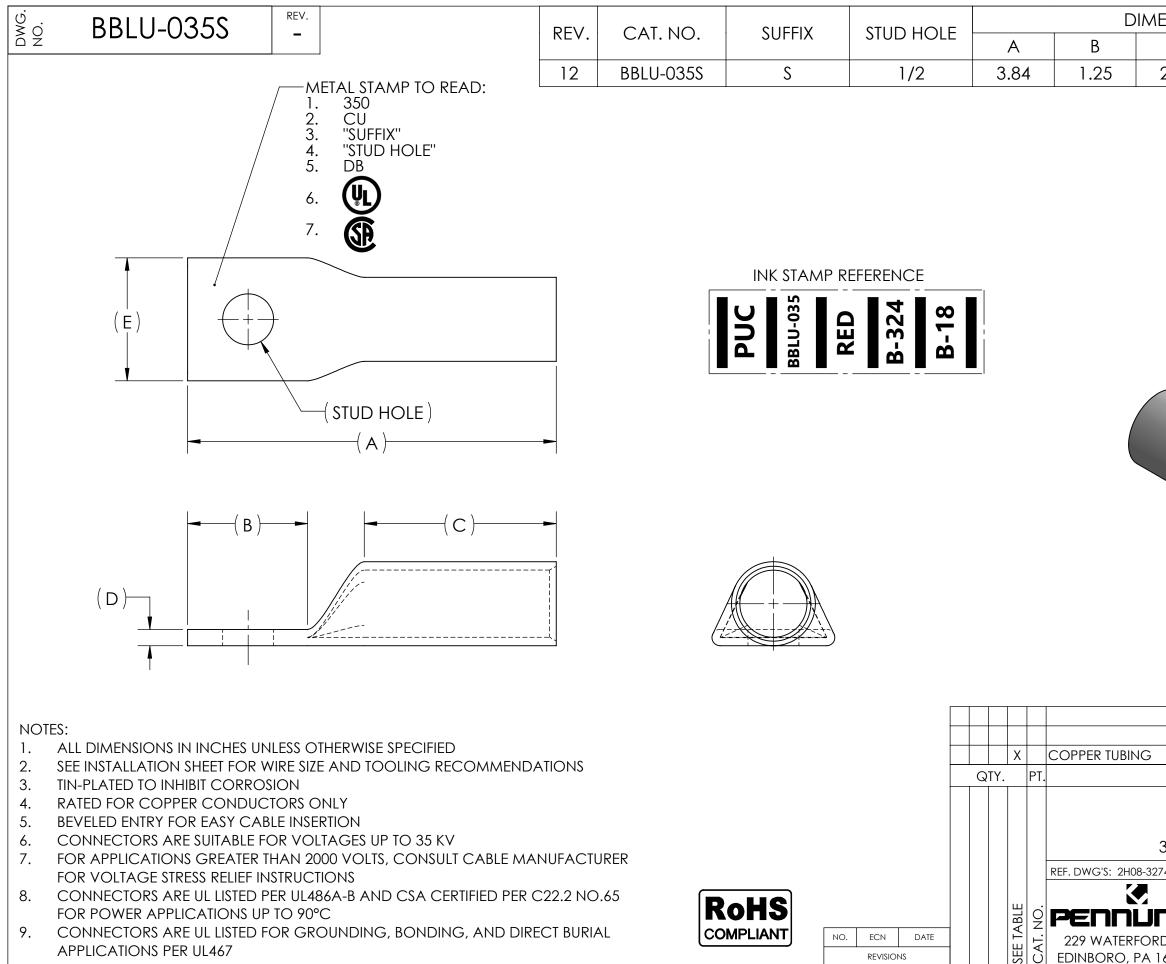

| ensions                                                          |                          |                             | APPROX.                                    | STRIP                                     |
|------------------------------------------------------------------|--------------------------|-----------------------------|--------------------------------------------|-------------------------------------------|
| С                                                                | D                        | E                           | WEIGHT<br>(LB)                             | LENGTH                                    |
| 2.00                                                             | .17                      | 1.28                        | 0.251                                      | 2.13                                      |
|                                                                  |                          |                             |                                            |                                           |
| USE BELOW OPTIONAL SUFFIXES FOR<br>ALTERNATE LUG CONFIGURATIONS: |                          |                             |                                            |                                           |
|                                                                  | -45 F                    | OR 45° BEN                  | IT PAD                                     |                                           |
| -90 FOR 90° BENT PAD<br>-FL FOR FLARED BARREL ENTRY              |                          |                             |                                            |                                           |
| -U FOR UNDRILLED PAD                                             |                          |                             |                                            |                                           |
| EXAMPLE: BBLU-035S-FL                                            |                          |                             |                                            |                                           |
|                                                                  |                          |                             |                                            |                                           |
|                                                                  |                          |                             |                                            |                                           |
|                                                                  |                          |                             |                                            |                                           |
|                                                                  |                          |                             |                                            |                                           |
|                                                                  |                          |                             |                                            |                                           |
|                                                                  |                          |                             |                                            |                                           |
|                                                                  |                          |                             |                                            |                                           |
|                                                                  |                          |                             |                                            |                                           |
|                                                                  |                          |                             |                                            |                                           |
|                                                                  |                          |                             |                                            |                                           |
|                                                                  |                          |                             |                                            |                                           |
|                                                                  |                          |                             |                                            |                                           |
|                                                                  |                          |                             |                                            |                                           |
|                                                                  |                          |                             |                                            |                                           |
|                                                                  |                          |                             |                                            |                                           |
|                                                                  |                          |                             |                                            |                                           |
|                                                                  |                          | C                           |                                            |                                           |
|                                                                  |                          |                             |                                            |                                           |
|                                                                  |                          |                             |                                            |                                           |
|                                                                  |                          |                             |                                            |                                           |
|                                                                  |                          |                             |                                            |                                           |
|                                                                  |                          |                             |                                            |                                           |
|                                                                  |                          |                             |                                            |                                           |
|                                                                  |                          |                             |                                            |                                           |
|                                                                  |                          |                             |                                            |                                           |
|                                                                  |                          |                             |                                            |                                           |
|                                                                  |                          |                             |                                            |                                           |
| NZ                                                               | AME OR DE                | SCRIPTION                   |                                            |                                           |
|                                                                  | ame or de<br>NN-CRI      |                             |                                            |                                           |
|                                                                  |                          | MP LUG                      |                                            |                                           |
| PE                                                               | NN-CRI                   | MP LUG                      | TORS                                       |                                           |
| РЕ<br>350 МС <i>М</i>                                            | NN-CRI                   | MP LUG                      |                                            | 2) BRI 11-0355                            |
| PE                                                               | NN-CRI                   | MP LUG<br>CONDUC            | H:\2H08                                    | 3\BBLU-035S<br>СНК'D: QJB                 |
| РЕ<br>350 МС <i>М</i>                                            | ENN-CRI<br>for<br>COPPER | MP LUG<br>CONDUC            | H:\2H08                                    | 3\BBLU-035S<br>СНК'D: QJB<br>  FILE: 2H08 |
| PE<br>350 MCM<br>2740<br><b>ΠΙΟΠ</b> ™                           | DRAWN BY:                | MP LUG<br>CONDUC<br>DT DATE | H:\2H08<br>:: 2/22/2023<br>ASME Y14.5-2009 | CHK'D: QJB<br>FILE: 2H08<br>REV.          |
| РЕ<br>350 МС <i>М</i>                                            | DRAWN BY:                | MP LUG<br>CONDUC<br>DT DATE | H:\2H08<br>: 2/22/2023                     | CHK'D: QJB<br>FILE: 2H08<br>REV.          |