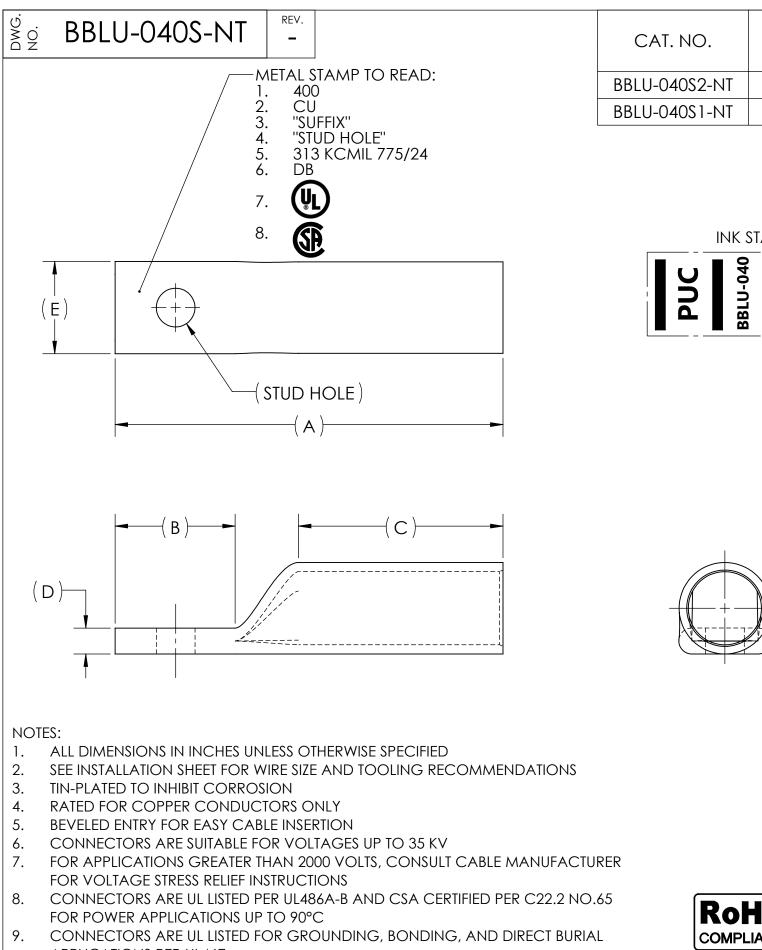

|               |          |           |                                                    | C                      | APPROX.     | STRIP                                    |                                                                 |                       |                                     |
|---------------|----------|-----------|----------------------------------------------------|------------------------|-------------|------------------------------------------|-----------------------------------------------------------------|-----------------------|-------------------------------------|
| CAT. NO.      | SUFFIX   | STUD HOLE | Α                                                  | В                      | С           | D                                        | E                                                               | - WEIGHT<br>(LB)      | LENGTH                              |
| BBLU-040S2-N1 | S2-NT    | 3/8       | 4.04                                               | 1.25                   | 2.13        | .27                                      | .96                                                             | 0.321                 | 0.05                                |
| BBLU-040S1-N1 | S1-NT    | 1/2       | 4.04                                               | 1.25                   | 2.13        | .27                                      | .96                                                             | 0.312                 | 2.25                                |
|               |          |           |                                                    |                        |             | ALTE<br>-45 F<br>-90 F<br>-FL F<br>-U FC | RNATE LUC<br>OR 45° BEI<br>OR 90° BEI<br>OR FLAREE<br>OR UNDRIL | NT PAD<br>D BARREL EN | RATIONS:<br>NTRY                    |
|               |          |           |                                                    | COPPER TUBI            |             |                                          |                                                                 |                       |                                     |
|               | QTY. PT. |           |                                                    |                        |             |                                          |                                                                 |                       |                                     |
|               |          |           | PENN-CRIMP LUG<br>for<br>400 MCM COPPER CONDUCTORS |                        |             |                                          |                                                                 |                       |                                     |
|               |          |           |                                                    |                        |             |                                          |                                                                 |                       |                                     |
| URER          |          |           |                                                    |                        |             |                                          |                                                                 |                       |                                     |
| 0.65          |          |           |                                                    | REF. DWG'S: 2H         | 08-56127    | DRAWN BY:                                | DT DAT                                                          |                       | 8\BBLU-040S-NT<br>CHK'D: <i>QJB</i> |
| R             |          | REVISIONS | SEE TABLE<br>CAT. NO.                              | 229 WATER<br>EDINBORO, | FORD STREET | SCALE: 1:1                               | INTERPRET PER                                                   | ASME Y14.5-2009       | FILE: 2H08                          |