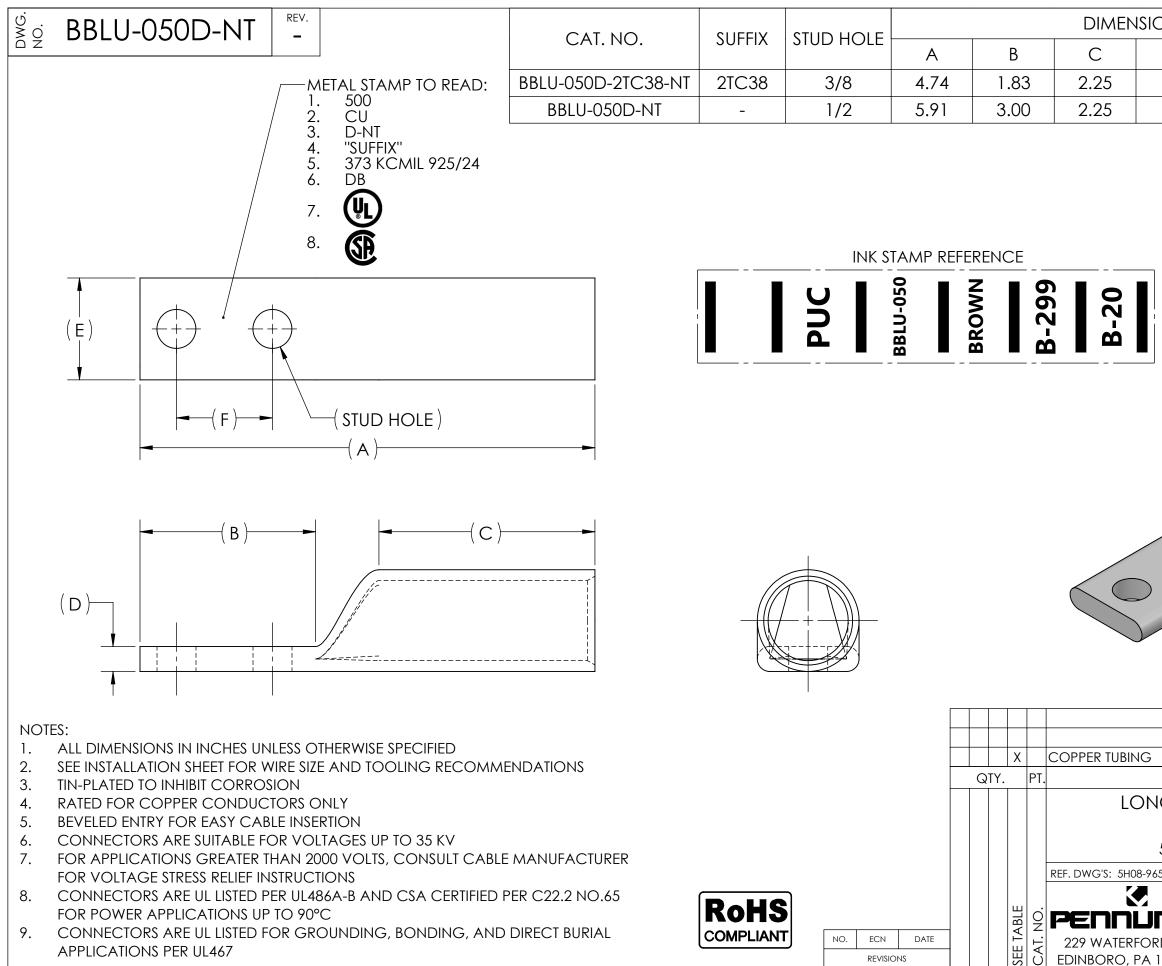

| ONS                                                                                                                                                                                                       |           |      | APPROX.<br>WEIGHT | STRIP          |
|-----------------------------------------------------------------------------------------------------------------------------------------------------------------------------------------------------------|-----------|------|-------------------|----------------|
| D                                                                                                                                                                                                         | E         | F    | (LB)              | LENGTH         |
| .26                                                                                                                                                                                                       | 1.06      | 1.00 | 0.445             | 2.38           |
| .26                                                                                                                                                                                                       | 1.06      | 1.75 | 0.528             |                |
| USE BELOW OPTIONAL SUFFIXES FOR<br>ALTERNATE LUG CONFIGURATIONS:<br>-45 FOR 45° BENT PAD<br>-90 FOR 90° BENT PAD<br>-FL FOR FLARED BARREL ENTRY<br>-U FOR UNDRILLED PAD<br>EXAMPLE: BBLU-050D-2TC38-NT-FL |           |      |                   |                |
|                                                                                                                                                                                                           |           |      |                   |                |
|                                                                                                                                                                                                           |           |      |                   |                |
|                                                                                                                                                                                                           |           |      |                   |                |
| IG BARREL NARROW TONGUE LUG                                                                                                                                                                               |           |      |                   |                |
| 500 MCM COPPER CONDUCTORS                                                                                                                                                                                 |           |      |                   |                |
| 6559                                                                                                                                                                                                      | 1         |      | H:\5H08           | 3\BBLU-050D-NT |
|                                                                                                                                                                                                           | DRAWN BY: |      |                   | CHK'D: QJB     |
| RD STREET                                                                                                                                                                                                 | SIZE: B   |      | -050D-            |                |
|                                                                                                                                                                                                           | <u></u>   |      |                   |                |