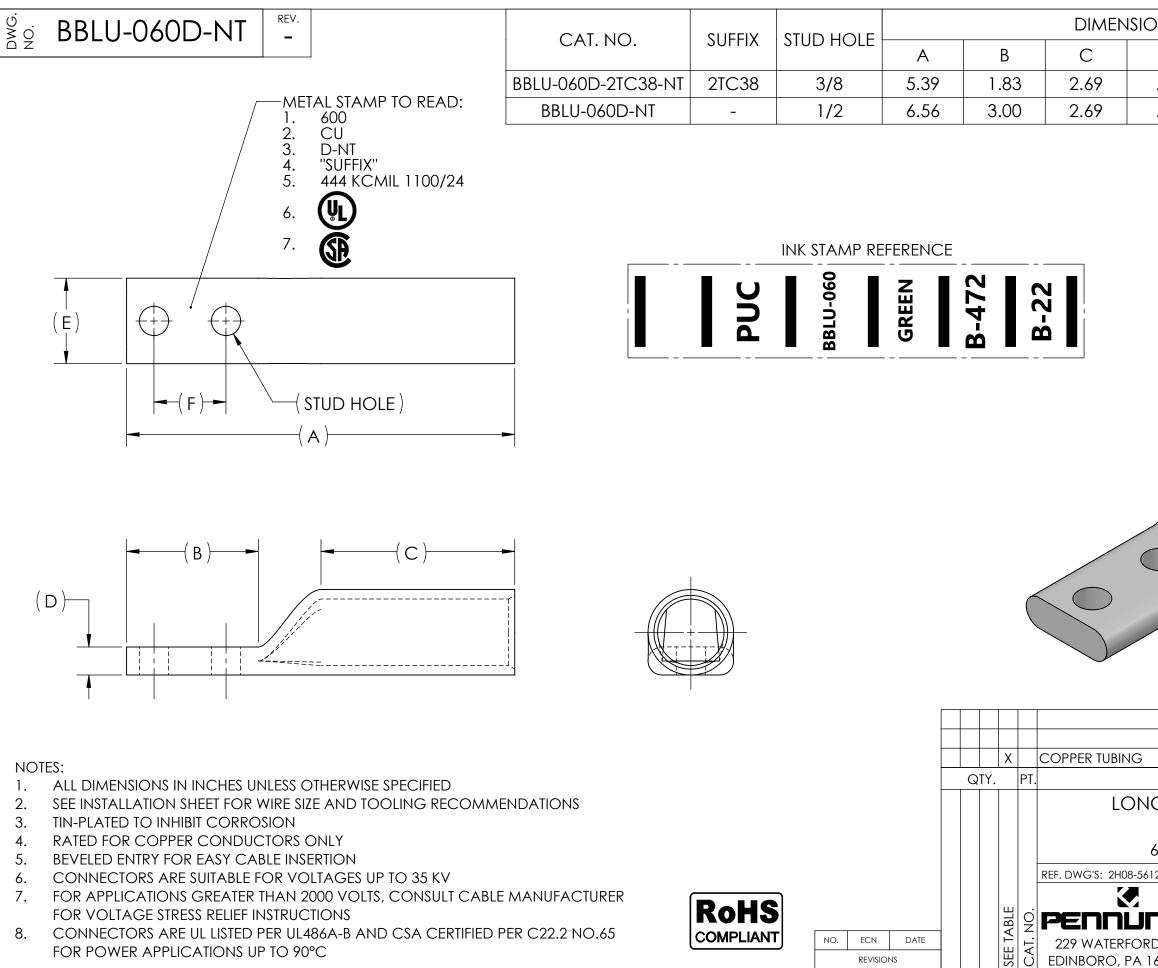

| ons<br>D                                                                                                                                                               | E         | F    | APPROX.<br>WEIGHT              | Strip<br>Length |
|------------------------------------------------------------------------------------------------------------------------------------------------------------------------|-----------|------|--------------------------------|-----------------|
|                                                                                                                                                                        |           | -    | (LB)                           |                 |
| .39                                                                                                                                                                    | 1.19      | 1.00 | 0.731                          | 2.81            |
| .39                                                                                                                                                                    | 1.19      | 1.75 | 0.870                          |                 |
| ALTERNATE LUG CONFIGURATIONS:<br>-45 FOR 45° BENT PAD<br>-90 FOR 90° BENT PAD<br>-FL FOR FLARED BARREL ENTRY<br>-U FOR UNDRILLED PAD<br>EXAMPLE: BBLU-060D-2TC38-NT-FL |           |      |                                |                 |
| SCALE 1 : 1                                                                                                                                                            |           |      |                                |                 |
|                                                                                                                                                                        |           |      |                                |                 |
|                                                                                                                                                                        |           |      |                                |                 |
| NAME OR DESCRIPTION                                                                                                                                                    |           |      |                                |                 |
| IG BARREL NARROW TONGUE LUG                                                                                                                                            |           |      |                                |                 |
| for                                                                                                                                                                    |           |      |                                |                 |
| 600 MCM COPPER CONDUCTORS                                                                                                                                              |           |      |                                |                 |
| 6120                                                                                                                                                                   | DRAWN BY: |      |                                | BLU-060D-NT     |
|                                                                                                                                                                        |           |      | : 7/17/2023<br>ASME Y14.5-2009 | <b>2</b>        |
| RD STREET                                                                                                                                                              | SIZE: B Ú |      | -060D-                         |                 |
|                                                                                                                                                                        |           |      |                                |                 |