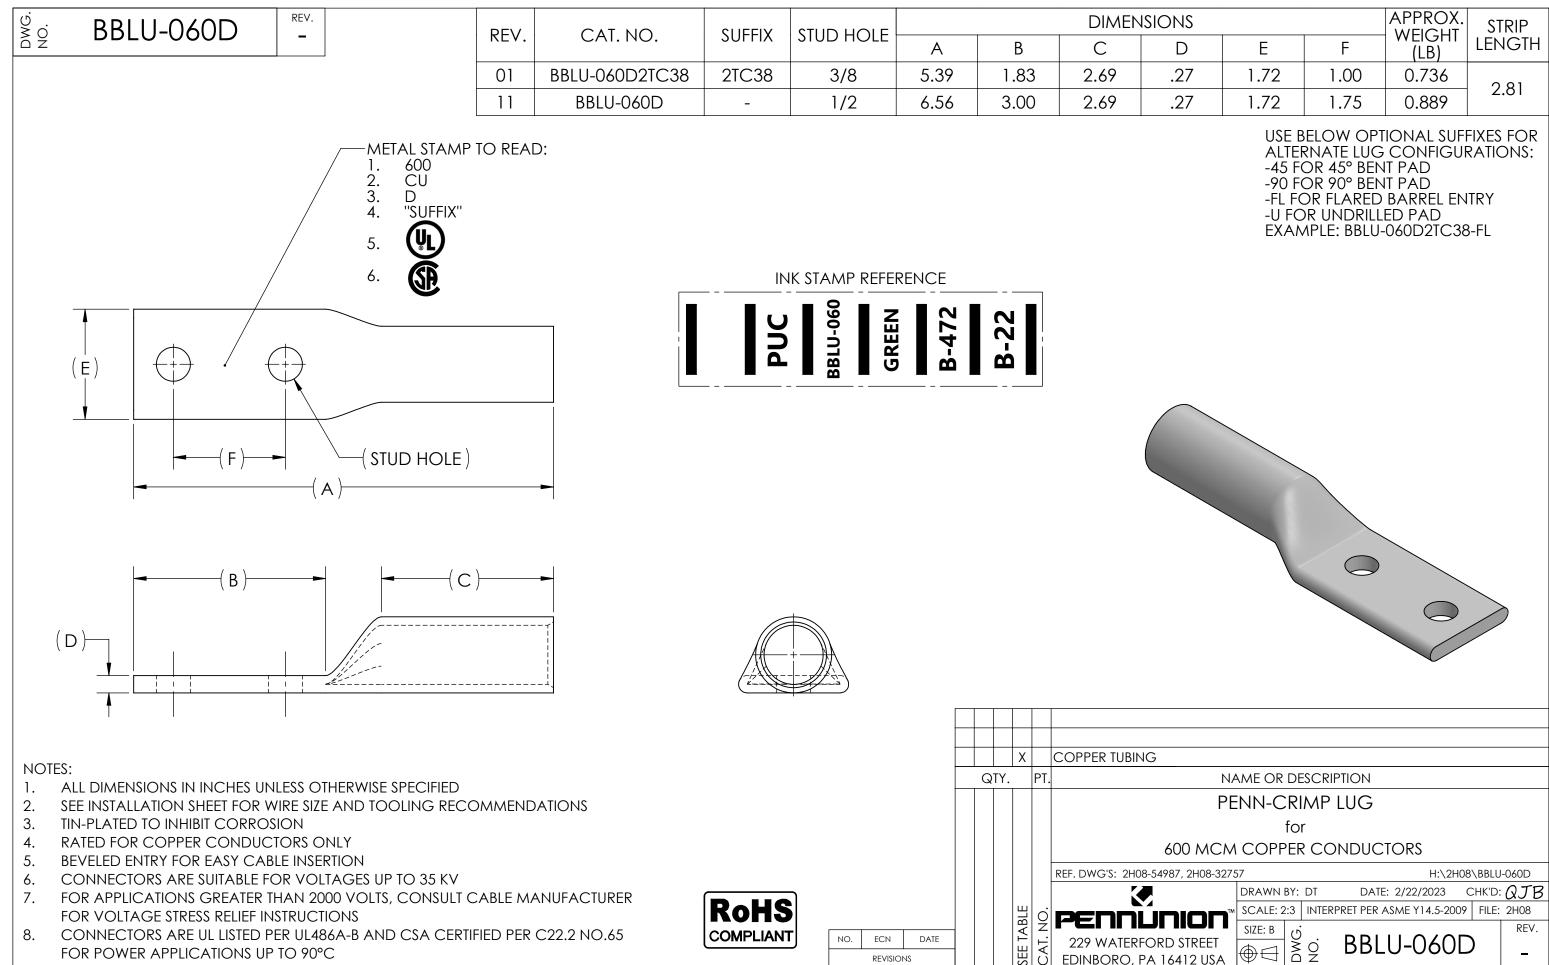

| SNC                                                              |      |      | APPROX.<br>WEIGHT | STRIP  |
|------------------------------------------------------------------|------|------|-------------------|--------|
| D                                                                | E    | F    | (LB)              | LENGTH |
| .27                                                              | 1.72 | 1.00 | 0.736             | 2.81   |
| .27                                                              | 1.72 | 1.75 | 0.889             |        |
| USE BELOW OPTIONAL SUFFIXES FOR<br>ALTERNATE LUG CONFIGURATIONS: |      |      |                   |        |