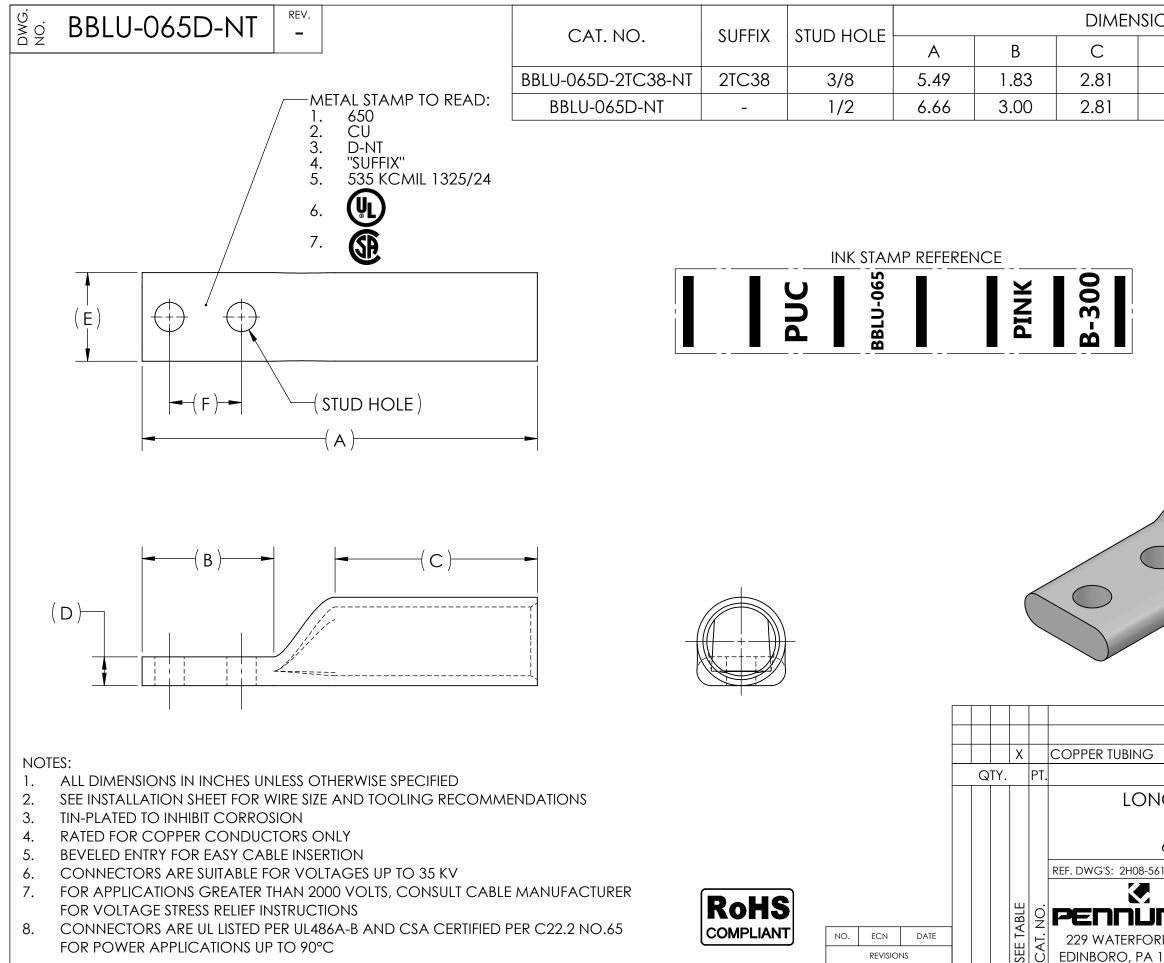

| ONS                                                                                                                                                                    | -         | F       | APPROX.<br>WEIGHT | STRIP<br>LENGTH |
|------------------------------------------------------------------------------------------------------------------------------------------------------------------------|-----------|---------|-------------------|-----------------|
| D                                                                                                                                                                      | E         | F       | (LB)              |                 |
| .40                                                                                                                                                                    | 1.23      | 1.00    | 0.792             | 2.94            |
| .40                                                                                                                                                                    | 1.23      | 1.75    | 0.941             |                 |
| ALTERNATE LUG CONFIGURATIONS:<br>-45 FOR 45° BENT PAD<br>-90 FOR 90° BENT PAD<br>-FL FOR FLARED BARREL ENTRY<br>-U FOR UNDRILLED PAD<br>EXAMPLE: BBLU-065D-2TC38-NT-FL |           |         |                   |                 |
| SCALE 1 : 1                                                                                                                                                            |           |         |                   |                 |
|                                                                                                                                                                        |           |         |                   |                 |
|                                                                                                                                                                        |           |         |                   |                 |
| NAME OR DESCRIPTION                                                                                                                                                    |           |         |                   |                 |
| IG BARREL NARROW TONGUE LUG                                                                                                                                            |           |         |                   |                 |
| for                                                                                                                                                                    |           |         |                   |                 |
| 650 MCM COPPER CONDUCTORS                                                                                                                                              |           |         |                   |                 |
| 6114                                                                                                                                                                   |           |         |                   | 3\BBLU-065D-NT  |
|                                                                                                                                                                        | DRAWN BY: | DT DATE |                   | CHK'D: QJB      |
| <b>NIOF</b><br>RD STREET<br>16412 USA                                                                                                                                  | SIZE: B   |         | -065D-            |                 |
|                                                                                                                                                                        |           |         |                   | I               |