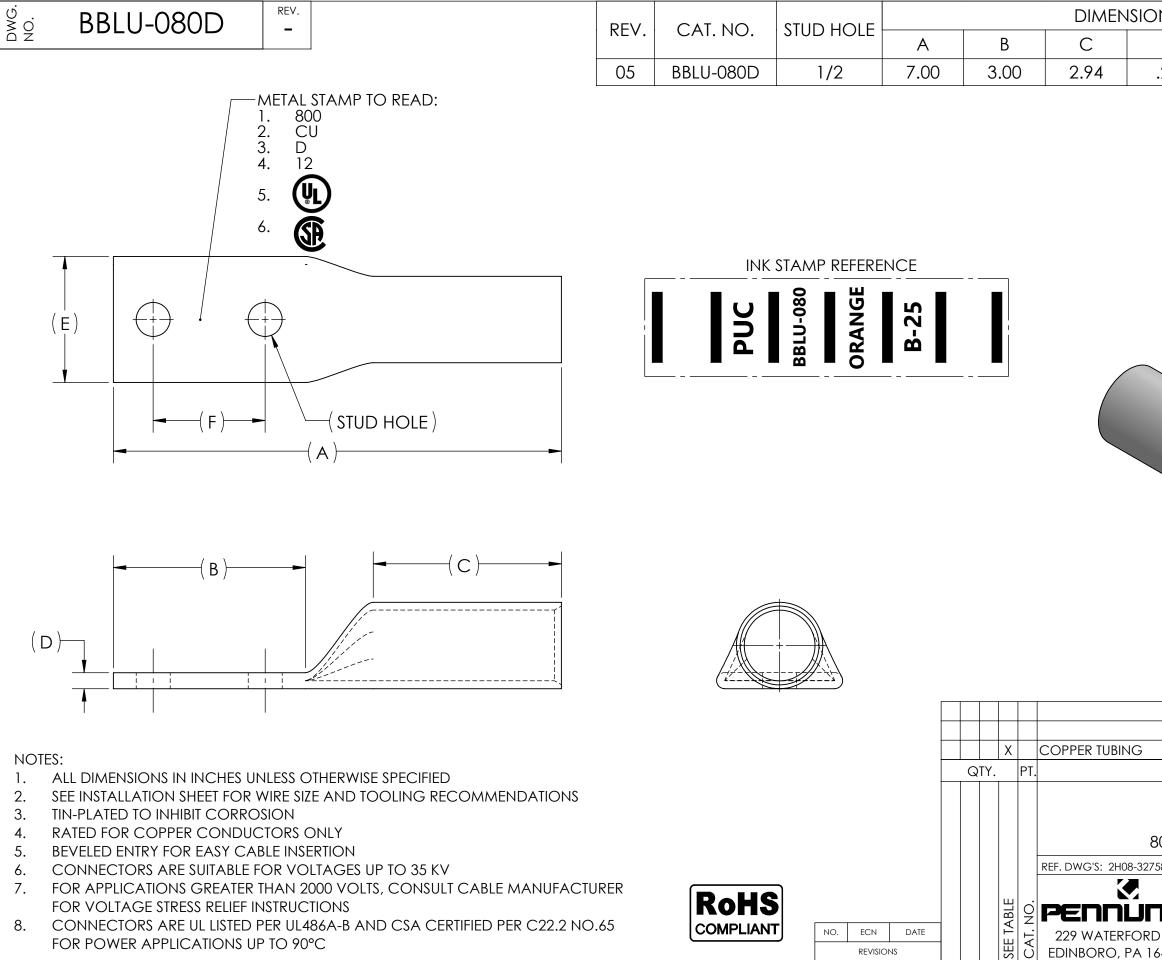

| ons<br>D                         | E                                             | F                                     | APPROX.<br>WEIGHT<br>(LB)                 | STRIP<br>LENGTH |
|----------------------------------|-----------------------------------------------|---------------------------------------|-------------------------------------------|-----------------|
| .25                              | 1.97                                          | 1.75                                  | 1.022                                     | 3.06            |
|                                  | ALTER<br>-45 FC<br>-90 FC<br>-FL FC<br>-U FO  | RNATE LUG<br>DR 45° BEN<br>DR 90° BEN | T PAD<br>BARREL EN<br>ED PAD              | RATIONS:        |
| NAME OR DESCRIPTION              |                                               |                                       |                                           |                 |
| PENN-CRIMP LUG                   |                                               |                                       |                                           |                 |
| for<br>800 MCM COPPER CONDUCTORS |                                               |                                       |                                           |                 |
| 2758                             |                                               |                                       | H:\2H08                                   | 8\BBLU-080D     |
| RD STREET<br>16412 USA           | DRAWN BY:<br>SCALE: 2:3<br>SIZE: B<br>⊕ ⊖ ☐ ☐ | INTERPRET PER A                       | : 2/22/2023<br>ASME Y14.5-2009<br>.U-080[ | REV.            |