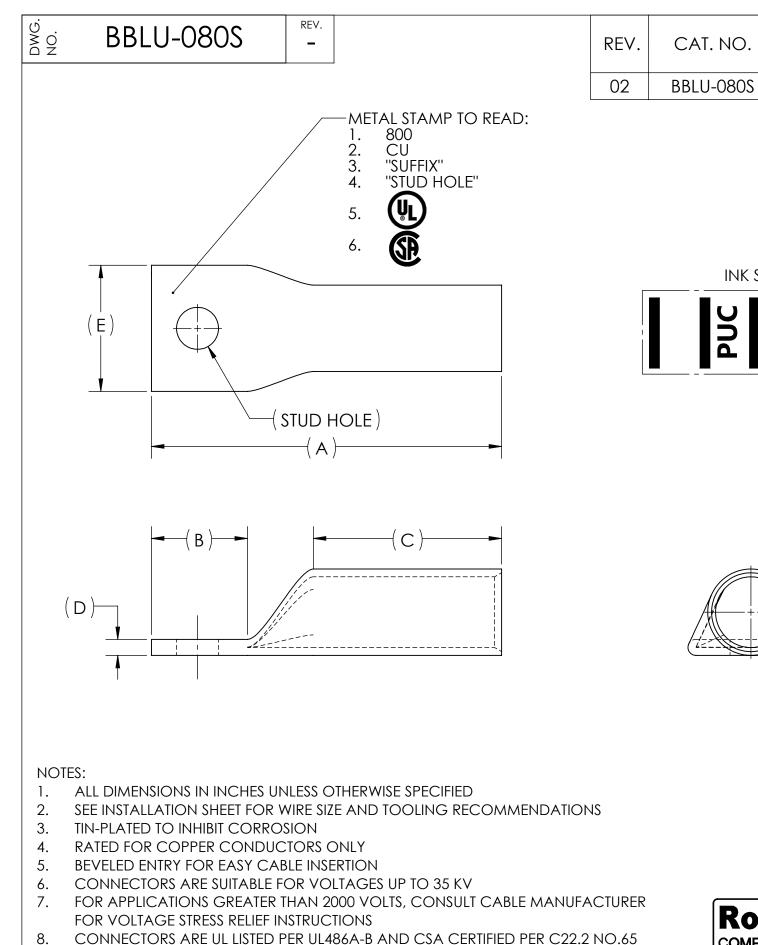

|           |           |        |        | D               | IMENSION     | S                                                                  |                                       | APPROX.                          | STRIP       |
|-----------|-----------|--------|--------|-----------------|--------------|--------------------------------------------------------------------|---------------------------------------|----------------------------------|-------------|
| SUFFIX    | STUD HOLE | A      |        | В               | С            | D                                                                  | E                                     | WEIGHT<br>(LB)                   | LENGTH      |
| S         | 5/8       | 5.47   | 7      | 1.50            | 2.94         | .25                                                                | 1.97                                  | 0.801                            | 3.06        |
|           |           |        |        |                 |              | ALTE<br>-45 F<br>-90 F<br>-FL F(<br>-U FC                          | RNATE LUG<br>OR 45° BEN<br>OR 90° BEN | NT PAD<br>9 BARREL EN<br>.ED PAD | rations:    |
| AP REFERE |           |        |        |                 |              |                                                                    |                                       |                                  |             |
| ORANGE    | B-25      |        |        |                 |              |                                                                    |                                       |                                  |             |
| ORA       | <b>b</b>  |        |        |                 |              |                                                                    |                                       |                                  |             |
|           |           |        |        |                 | $\frown$     |                                                                    |                                       |                                  |             |
|           |           |        |        |                 |              |                                                                    |                                       |                                  |             |
|           |           |        |        |                 |              |                                                                    |                                       |                                  |             |
|           |           |        |        |                 |              |                                                                    |                                       |                                  |             |
|           |           |        |        |                 |              |                                                                    |                                       |                                  |             |
|           |           |        |        |                 |              |                                                                    |                                       |                                  |             |
|           |           |        |        |                 |              |                                                                    |                                       |                                  |             |
| \         |           |        |        |                 |              |                                                                    | (                                     |                                  |             |
| A A       |           |        |        |                 |              |                                                                    |                                       |                                  |             |
|           |           |        |        |                 |              |                                                                    |                                       |                                  |             |
|           |           |        |        |                 |              |                                                                    |                                       |                                  |             |
|           |           |        |        |                 |              |                                                                    |                                       |                                  |             |
|           |           |        |        |                 |              |                                                                    |                                       |                                  |             |
|           |           |        |        |                 |              |                                                                    |                                       |                                  |             |
|           |           | X      | (      |                 | 1G           |                                                                    |                                       |                                  |             |
|           |           | QTY.   | PT.    |                 | 1            | NAME OR DE                                                         | SCRIPTION                             |                                  |             |
|           |           |        |        |                 | F            | PENN-CRI                                                           | MP LUG                                |                                  |             |
|           |           |        |        |                 |              | foi                                                                | -                                     |                                  |             |
|           |           |        |        |                 | 800 MC       | M COPPER                                                           |                                       | TORS                             |             |
|           |           |        |        | REF. DWG'S: 2H0 | 8-32753      |                                                                    |                                       |                                  | 3\BBLU-080S |
| 2         |           |        |        |                 |              | DRAWN BY:<br>SCALE: 2:3                                            |                                       | E: 2/22/2023<br>ASME Y14.5-2009  | CHK'D: QJB  |
| <b>S</b>  |           | TABLE  | 0<br>Z | PENN            | חסוחר        |                                                                    |                                       |                                  | REV.        |
| NO.       | ECN DATE  | SEE T/ | AT.    |                 |              | \<br>\<br>\<br>\<br>\<br>\<br>\<br>\<br>\<br>\<br>\<br>\<br>\<br>\ | ġ <b>BBI</b>                          | _U-080S                          | S   _       |
|           | REVISIONS | SE     | U      | EDINBORO, F     | -A 16412 USA |                                                                    | ۷                                     |                                  |             |

INK STAMP REF

ION PROPRIETARY TO PENN-UNION CO. LLC. IT IS SUBMITTED IN CONFIDENCE AND IS TO BE USED SOLELY FOR THE PURPOSE FOR WHICH IT IS FURNISHED AND MUST BE RETURNED UPON REQUEST. THIS DOCUMENT AND SUCH INFORMATION IS NOT TO BE REPRODUCED, TRANSMITTED, DISCLOSED, OR USED OTHERWISE IN WHOLE OR IN PART WITHOUT THE EXPRESS CONSENT OF PENN-UNION CO. LLC.