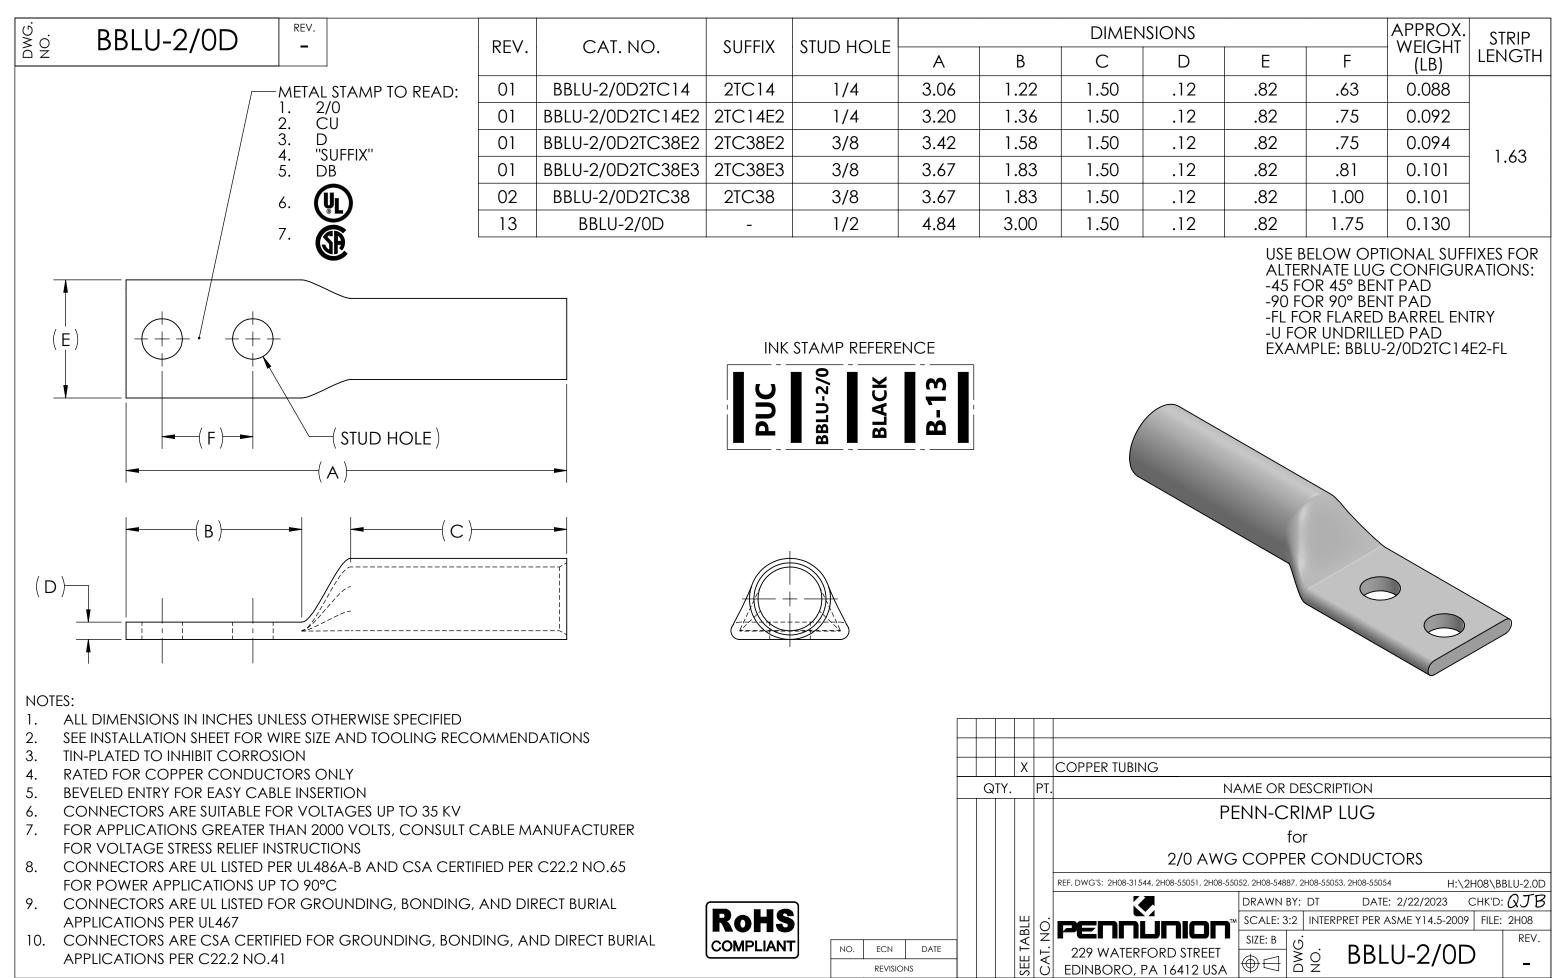

| ⊇µт                             | APPR<br>WEIC | STRIP  |  |
|---------------------------------|--------------|--------|--|
|                                 |              | LENGTH |  |
| 38                              | 0.08         |        |  |
| 72                              | 0.09         |        |  |
| 74                              | 0.09         | 1.63   |  |
| 01                              | 0.10         | 1.05   |  |
| 21                              | 0.10         |        |  |
| 30                              | 0.13         |        |  |
| USE BELOW OPTIONAL SUFFIXES FOR |              |        |  |