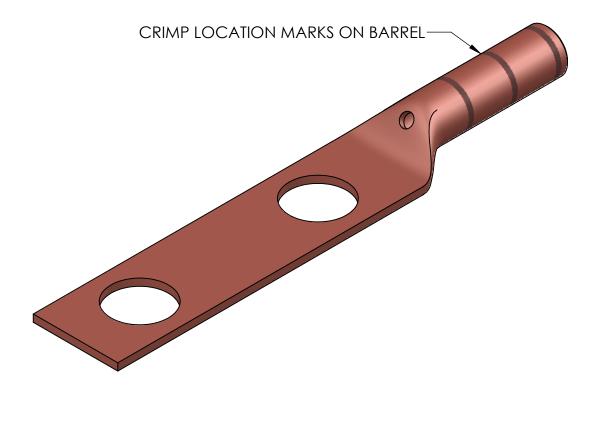

- 1. ALL DIMENSIONS IN INCHES UNLESS OTHERWISE SPECIFIED
- 2. SEE INSTALLATION SHEET FOR WIRE SIZE AND TOOLING RECOMMENDATIONS
- 3. RATED FOR COPPER CONDUCTORS ONLY
- 4. BEVELED ENTRY FOR EASY CABLE INSERTION
- 5. INSPECTION WINDOW TO ENSURE FULL CABLE INSERTION
- 6. PREFILLED WITH COPPER-BASED OXIDE INHIBITOR AND CAPPED TO PREVENT FOREIGN MATERIALS FROM ENTERING AND CONTAMINATING CONNECTORS PRIOR TO USE
- 7. CONNECTORS ARE SUITABLE FOR VOLTAGES UP TO 35 KV
- 8. FOR APPLICATIONS GREATER THAN 2000 VOLTS, CONSULT CABLE MANUFACTURER FOR VOLTAGE STRESS RELIEF INSTRUCTIONS
- 9. CONNECTORS ARE CULUS LISTED PER UL486A-B FOR POWER APPLICATIONS UP TO 90°C
- 10. CONNECTORS ARE UL LISTED FOR GROUNDING, BONDING, AND DIRECT BURIAL APPLICATIONS PER UL467