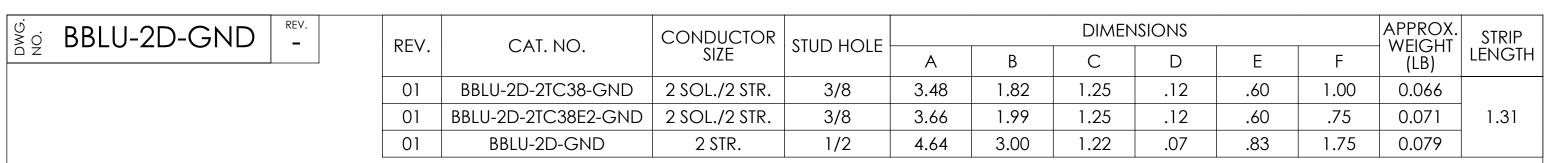

- 1. ALL DIMENSIONS IN INCHES UNLESS OTHERWISE SPECIFIED
- 2. SEE INSTALLATION SHEET FOR WIRE SIZE AND TOOLING RECOMMENDATIONS
- 3. RATED FOR COPPER CONDUCTORS ONLY
- 4. BEVELED ENTRY FOR EASY CABLE INSERTION
- 5. INSPECTION WINDOW TO ENSURE FULL CABLE INSERTION
- 6. PREFILLED WITH COPPER-BASED OXIDE INHIBITOR AND CAPPED TO PREVENT FOREIGN MATERIALS FROM ENTERING AND CONTAMINATING CONNECTORS PRIOR TO USE
- 7. CONNECTORS ARE SUITABLE FOR VOLTAGES UP TO 35 KV
- 8. FOR APPLICATIONS GREATER THAN 2000 VOLTS, CONSULT CABLE MANUFACTURER FOR VOLTAGE STRESS RELIEF INSTRUCTIONS
- 9. CONNECTORS ARE CULUS LISTED PER UL486A-B FOR POWER APPLICATIONS UP TO 90°C
- 10. CONNECTORS ARE UL LISTED FOR GROUNDING, BONDING, AND DIRECT BURIAL APPLICATIONS PER UL467