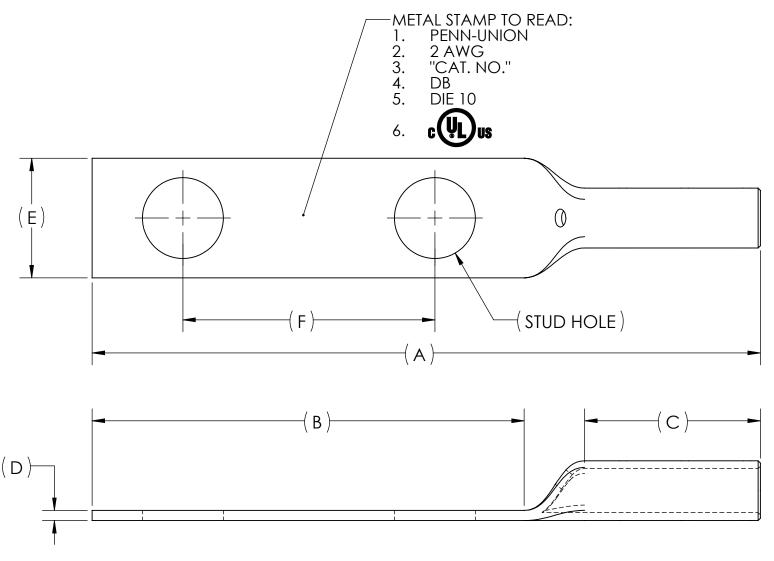

- 1. ALL DIMENSIONS IN INCHES UNLESS OTHERWISE SPECIFIED
- 2. SEE INSTALLATION SHEET FOR WIRE SIZE AND TOOLING RECOMMENDATIONS
- 3. RATED FOR COPPER CONDUCTORS ONLY
- 4. BEVELED ENTRY FOR EASY CABLE INSERTION
- 5. INSPECTION WINDOW TO ENSURE FULL CABLE INSERTION
- 6. PREFILLED WITH COPPER-BASED OXIDE INHIBITOR AND CAPPED TO PREVENT FOREIGN MATERIALS FROM ENTERING AND CONTAMINATING CONNECTORS PRIOR TO USE
- 7. CONNECTORS ARE SUITABLE FOR VOLTAGES UP TO 35 KV
- 8. FOR APPLICATIONS GREATER THAN 2000 VOLTS, CONSULT CABLE MANUFACTURER FOR VOLTAGE STRESS RELIEF INSTRUCTIONS
- 9. CONNECTORS ARE CULUS LISTED PER UL486A-B FOR POWER APPLICATIONS UP TO 90°C
- 10. CONNECTORS ARE UL LISTED FOR GROUNDING, BONDING, AND DIRECT BURIAL APPLICATIONS PER UL467