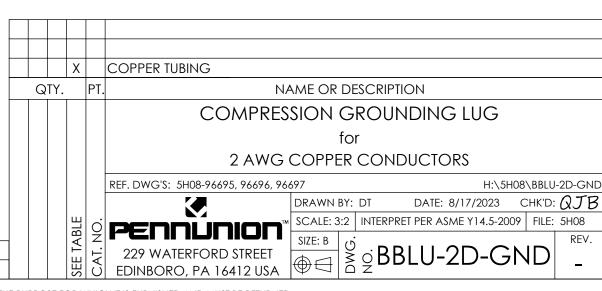

- 1. ALL DIMENSIONS IN INCHES UNLESS OTHERWISE SPECIFIED
- 2. SEE INSTALLATION SHEET FOR WIRE SIZE AND TOOLING RECOMMENDATIONS
- 3. RATED FOR COPPER CONDUCTORS ONLY
- 4. BEVELED ENTRY FOR EASY CABLE INSERTION
- 5. INSPECTION WINDOW TO ENSURE FULL CABLE INSERTION
- 6. PREFILLED WITH COPPER-BASED OXIDE INHIBITOR AND CAPPED TO PREVENT FOREIGN MATERIALS FROM ENTERING AND CONTAMINATING CONNECTORS PRIOR TO USE
- 7. CONNECTORS ARE SUITABLE FOR VOLTAGES UP TO 35 KV
- 8. FOR APPLICATIONS GREATER THAN 2000 VOLTS, CONSULT CABLE MANUFACTURER FOR VOLTAGE STRESS RELIEF INSTRUCTIONS
- 9. CONNECTORS ARE CULUS LISTED PER UL486A-B FOR POWER APPLICATIONS UP TO 90°C
- 10. CONNECTORS ARE UL LISTED FOR GROUNDING, BONDING, AND DIRECT BURIAL APPLICATIONS PER UL467





NO.

ECN

REVISIONS

DATE