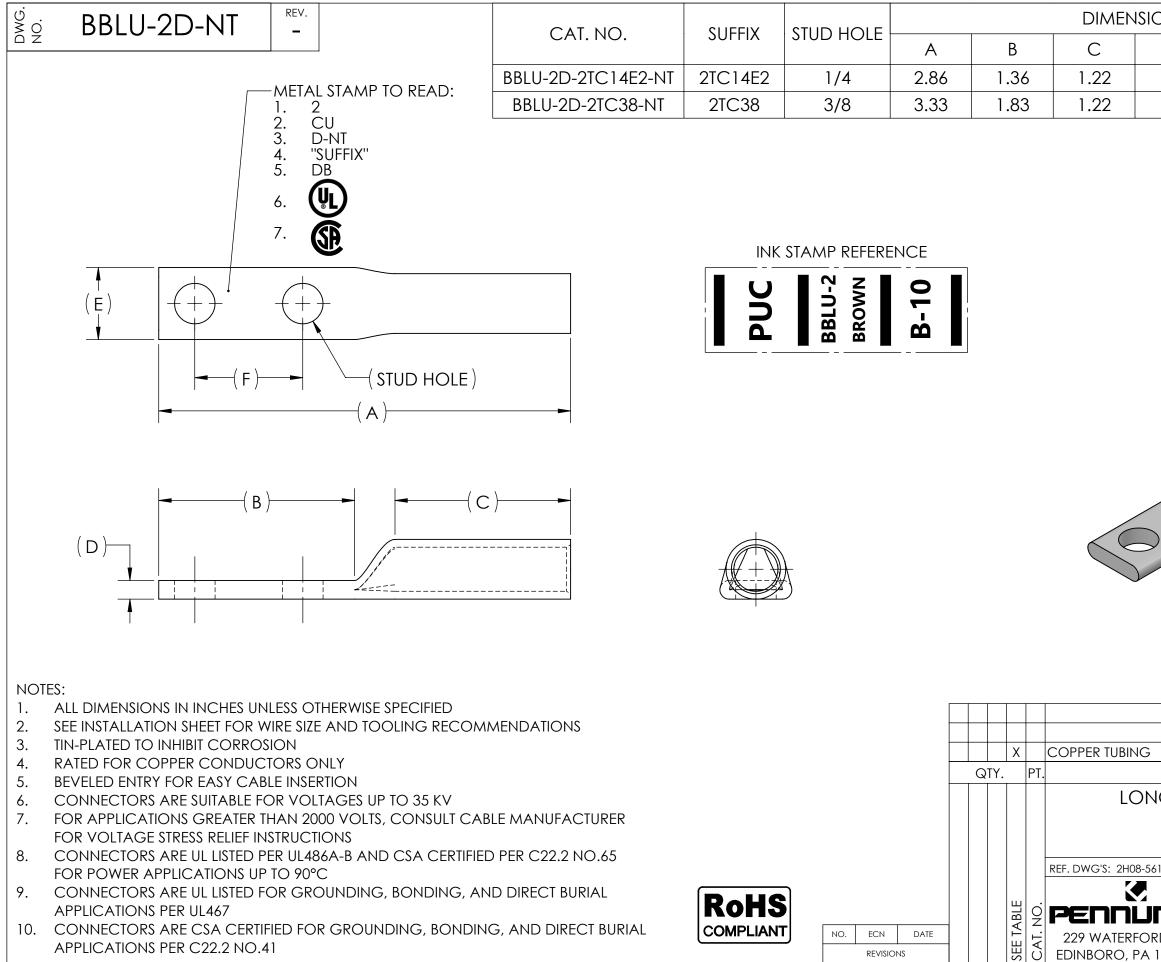

REVISIONS

EDINBORO, PA

| ons                                                                                                                                                                                                        | Г                     | Г     | APPROX.<br>WEIGHT | STRIP<br>LENGTH |
|------------------------------------------------------------------------------------------------------------------------------------------------------------------------------------------------------------|-----------------------|-------|-------------------|-----------------|
| D                                                                                                                                                                                                          | E                     | F     | (LB)              |                 |
| .13                                                                                                                                                                                                        | .50                   | .75   | 0.052             | 1.25            |
| .13                                                                                                                                                                                                        | .50                   | 1.00  | 0.055             |                 |
| USE BELOW OPTIONAL SUFFIXES FOR<br>ALTERNATE LUG CONFIGURATIONS:<br>-45 FOR 45° BENT PAD<br>-90 FOR 90° BENT PAD<br>-FL FOR FLARED BARREL ENTRY<br>-U FOR UNDRILLED PAD<br>EXAMPLE: BBLU-2D-2TC 14E2-NT-FL |                       |       |                   |                 |
|                                                                                                                                                                                                            |                       |       |                   |                 |
| NAME OR DESCRIPTION                                                                                                                                                                                        |                       |       |                   |                 |
| IG BARREL NARROW TONGUE LUG<br>for                                                                                                                                                                         |                       |       |                   |                 |
| 2 AWG COPPER CONDUCTORS                                                                                                                                                                                    |                       |       |                   |                 |
| 6175                                                                                                                                                                                                       |                       |       |                   | 8\BBLU-2D-NT    |
|                                                                                                                                                                                                            | DRAWN BY:             |       | : 7/14/2023       | CHK'D: QJB      |
|                                                                                                                                                                                                            | SCALE: 3:2<br>SIZE: B |       | ASME Y14.5-2009   | REV.            |
| RD STREET<br>16412 USA                                                                                                                                                                                     |                       | ġ BBL | U-2D-N            | _               |
|                                                                                                                                                                                                            | - I - I               |       |                   | 1               |