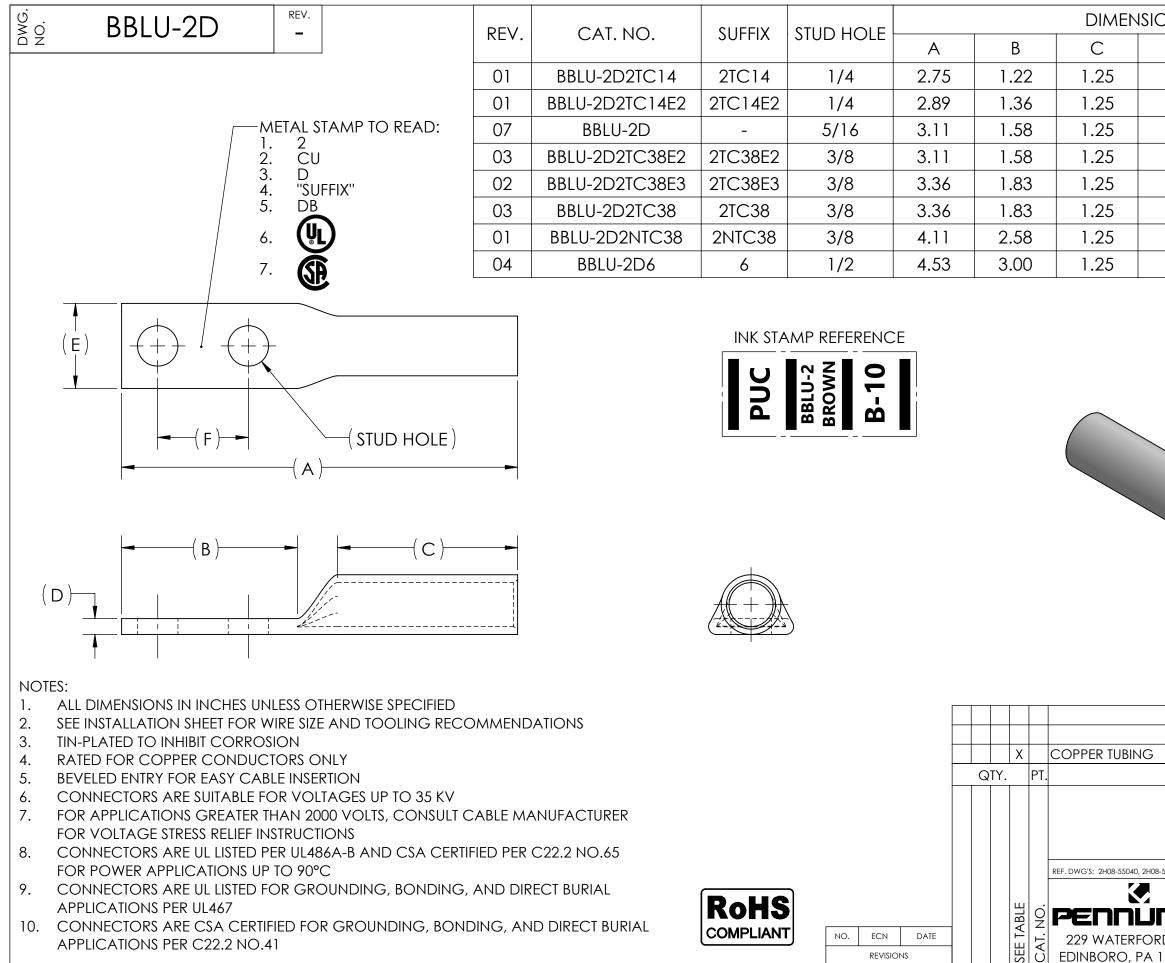

REVISIONS

| ONS |     | APPROX.<br>WEIGHT | STRIP |        |  |  |
|-----|-----|-------------------|-------|--------|--|--|
| D   | E   | F                 | (LB)  | LENGTH |  |  |
| .11 | .59 | .63               | 0.050 | 1.31   |  |  |
| .11 | .59 | .75               | 0.053 |        |  |  |
| .11 | .59 | .75               | 0.056 |        |  |  |
| .11 | .59 | .75               | 0.052 |        |  |  |
| .11 | .59 | .81               | 0.057 |        |  |  |
| .11 | .59 | 1.00              | 0.057 | ]      |  |  |
| .11 | .59 | 1.75              | 0.072 |        |  |  |
| .08 | .81 | 1.75              | 0.080 |        |  |  |
|     | _   |                   |       |        |  |  |

USE BELOW OPTIONAL SUFFIXES FOR ALTERNATE LUG CONFIGURATIONS: -45 FOR 45° BENT PAD -90 FOR 90° BENT PAD -FL FOR FLARED BARREL ENTRY -U FOR UNDRILLED PAD EXAMPLE: BBLU-2D2TC14E2-FL

for

2 AWG COPPER CONDUCTORS