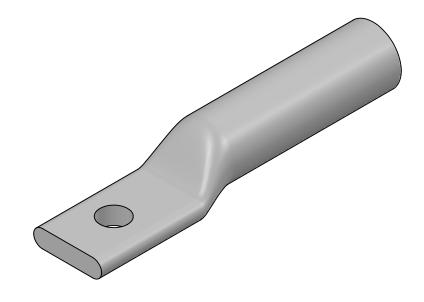

| QTY.                                                                                     | PT.    | NAME OR DESCRIPTION                                                                                                                                                                                                                                                                                                                                                                                                                                                                                                                                                                                                                                                                                                                                                                                                                                                                                                                                                                                                                                                                                                                                                                                                                                                                                                                                                                                                                                                                                                                                                                                                                                                                                                                                                                                                                                                                                                                                                                                                                                                                                                            |  |  |  |  |  |
|------------------------------------------------------------------------------------------|--------|--------------------------------------------------------------------------------------------------------------------------------------------------------------------------------------------------------------------------------------------------------------------------------------------------------------------------------------------------------------------------------------------------------------------------------------------------------------------------------------------------------------------------------------------------------------------------------------------------------------------------------------------------------------------------------------------------------------------------------------------------------------------------------------------------------------------------------------------------------------------------------------------------------------------------------------------------------------------------------------------------------------------------------------------------------------------------------------------------------------------------------------------------------------------------------------------------------------------------------------------------------------------------------------------------------------------------------------------------------------------------------------------------------------------------------------------------------------------------------------------------------------------------------------------------------------------------------------------------------------------------------------------------------------------------------------------------------------------------------------------------------------------------------------------------------------------------------------------------------------------------------------------------------------------------------------------------------------------------------------------------------------------------------------------------------------------------------------------------------------------------------|--|--|--|--|--|
|                                                                                          |        | PENN-CRIMP LUG                                                                                                                                                                                                                                                                                                                                                                                                                                                                                                                                                                                                                                                                                                                                                                                                                                                                                                                                                                                                                                                                                                                                                                                                                                                                                                                                                                                                                                                                                                                                                                                                                                                                                                                                                                                                                                                                                                                                                                                                                                                                                                                 |  |  |  |  |  |
|                                                                                          |        | for                                                                                                                                                                                                                                                                                                                                                                                                                                                                                                                                                                                                                                                                                                                                                                                                                                                                                                                                                                                                                                                                                                                                                                                                                                                                                                                                                                                                                                                                                                                                                                                                                                                                                                                                                                                                                                                                                                                                                                                                                                                                                                                            |  |  |  |  |  |
|                                                                                          |        | 2 AWG COPPER CONDUCTORS                                                                                                                                                                                                                                                                                                                                                                                                                                                                                                                                                                                                                                                                                                                                                                                                                                                                                                                                                                                                                                                                                                                                                                                                                                                                                                                                                                                                                                                                                                                                                                                                                                                                                                                                                                                                                                                                                                                                                                                                                                                                                                        |  |  |  |  |  |
|                                                                                          |        | REF. DWG'S: 2H08-56172 H:\2H08\BBLU-2S-NT                                                                                                                                                                                                                                                                                                                                                                                                                                                                                                                                                                                                                                                                                                                                                                                                                                                                                                                                                                                                                                                                                                                                                                                                                                                                                                                                                                                                                                                                                                                                                                                                                                                                                                                                                                                                                                                                                                                                                                                                                                                                                      |  |  |  |  |  |
|                                                                                          |        | DRAWN BY: DT DATE: 7/11/2023 CHK'D: QJB                                                                                                                                                                                                                                                                                                                                                                                                                                                                                                                                                                                                                                                                                                                                                                                                                                                                                                                                                                                                                                                                                                                                                                                                                                                                                                                                                                                                                                                                                                                                                                                                                                                                                                                                                                                                                                                                                                                                                                                                                                                                                        |  |  |  |  |  |
|                                                                                          | 0      | PENNLINION SCALE: 2:1 INTERPRET PER ASME Y14.5-2009 FILE: 2H08                                                                                                                                                                                                                                                                                                                                                                                                                                                                                                                                                                                                                                                                                                                                                                                                                                                                                                                                                                                                                                                                                                                                                                                                                                                                                                                                                                                                                                                                                                                                                                                                                                                                                                                                                                                                                                                                                                                                                                                                                                                                 |  |  |  |  |  |
| NO. ECN DATE REVISIONS                                                                   | CAT. N | 229 WATERFORD STREET EDINBORO, PA 16412 USA SIZE: B SI |  |  |  |  |  |
| AND IS TO BE USED COLENY FOR THE PURPOSE FOR MUICILITIES FURNISHED AND AND THE PETUDISED |        |                                                                                                                                                                                                                                                                                                                                                                                                                                                                                                                                                                                                                                                                                                                                                                                                                                                                                                                                                                                                                                                                                                                                                                                                                                                                                                                                                                                                                                                                                                                                                                                                                                                                                                                                                                                                                                                                                                                                                                                                                                                                                                                                |  |  |  |  |  |

COPPER TUBING