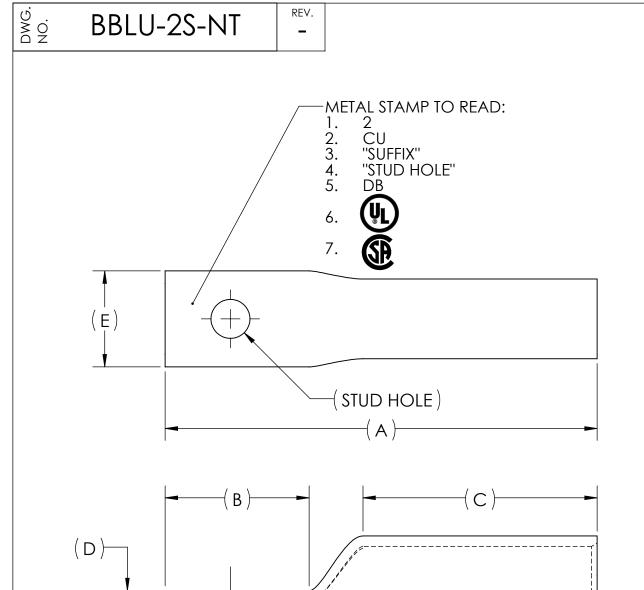

| CAT. NO.    | SUFFIX | STUD HOLE |      | D   | APPROX.<br>WEIGHT | STRIP |     |       |        |
|-------------|--------|-----------|------|-----|-------------------|-------|-----|-------|--------|
|             |        |           | Α    | В   | С                 | D     | Е   | (LB)  | LENGTH |
| BBLU-2S9-NT | S9-NT  | #10       | 2.25 | .75 | 1.22              | .13   | .50 | 0.043 |        |
| BBLU-2S2-NT | S2-NT  | 1/4       | 2.25 | .75 | 1.22              | .13   | .50 | 0.042 | 1.38   |
| BBLU-2S-NT  | S-NT   | 5/16      | 2.25 | .75 | 1.22              | .13   | .50 | 0.041 |        |

## **NOTES:**

- ALL DIMENSIONS IN INCHES UNLESS OTHERWISE SPECIFIED
- SEE INSTALLATION SHEET FOR WIRE SIZE AND TOOLING RECOMMENDATIONS
- 3. TIN-PLATED TO INHIBIT CORROSION
- RATED FOR COPPER CONDUCTORS ONLY
- 5. BEVELED ENTRY FOR EASY CABLE INSERTION
- CONNECTORS ARE SUITABLE FOR VOLTAGES UP TO 35 KV
- 7. FOR APPLICATIONS GREATER THAN 2000 VOLTS, CONSULT CABLE MANUFACTURER FOR VOLTAGE STRESS RELIEF INSTRUCTIONS
- CONNECTORS ARE UL LISTED PER UL486A-B AND CSA CERTIFIED PER C22.2 NO.65 FOR POWER APPLICATIONS UP TO 90°C
- CONNECTORS ARE UL LISTED FOR GROUNDING, BONDING, AND DIRECT BURIAL **APPLICATIONS PER UL467**
- 10. CONNECTORS ARE CSA CERTIFIED FOR GROUNDING, BONDING, AND DIRECT BURIAL APPLICATIONS PER C22.2 NO.41