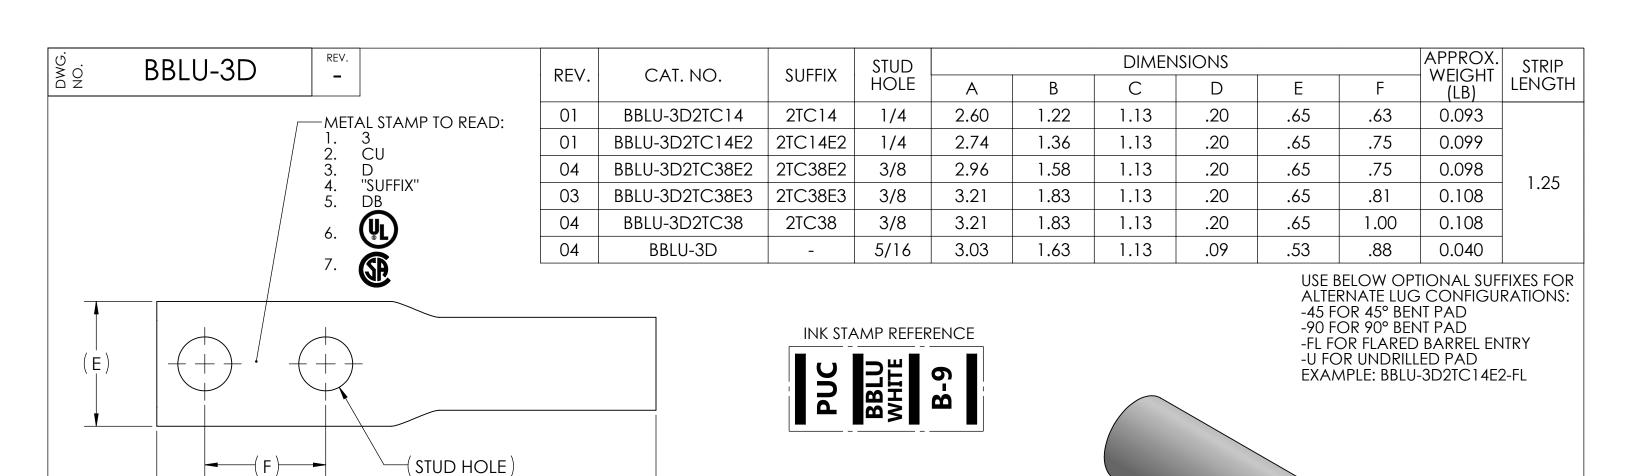

В

ALL DIMENSIONS IN INCHES UNLESS OTHERWISE SPECIFIED

CONNECTORS ARE SUITABLE FOR VOLTAGES UP TO 35 KV

TIN-PLATED TO INHIBIT CORROSION

RATED FOR COPPER CONDUCTORS ONLY

BEVELED ENTRY FOR EASY CABLE INSERTION

FOR VOLTAGE STRESS RELIEF INSTRUCTIONS

FOR POWER APPLICATIONS UP TO 90°C

**APPLICATIONS PER UL467** 

APPLICATIONS PER C22.2 NO.41

SEE INSTALLATION SHEET FOR WIRE SIZE AND TOOLING RECOMMENDATIONS

FOR APPLICATIONS GREATER THAN 2000 VOLTS, CONSULT CABLE MANUFACTURER

CONNECTORS ARE UL LISTED PER UL486A-B AND CSA CERTIFIED PER C22.2 NO.65

CONNECTORS ARE UL LISTED FOR GROUNDING, BONDING, AND DIRECT BURIAL

10. CONNECTORS ARE CSA CERTIFIED FOR GROUNDING, BONDING, AND DIRECT BURIAL

(D)

NOTES:

3.

4.

5.

6.

7.

COPPER TUBING

NAME OR DESCRIPTION

PENN-CRIMP LUG

for

3 AWG COPPER CONDUCTORS

CHK'D: QJB

REV.

QTY.