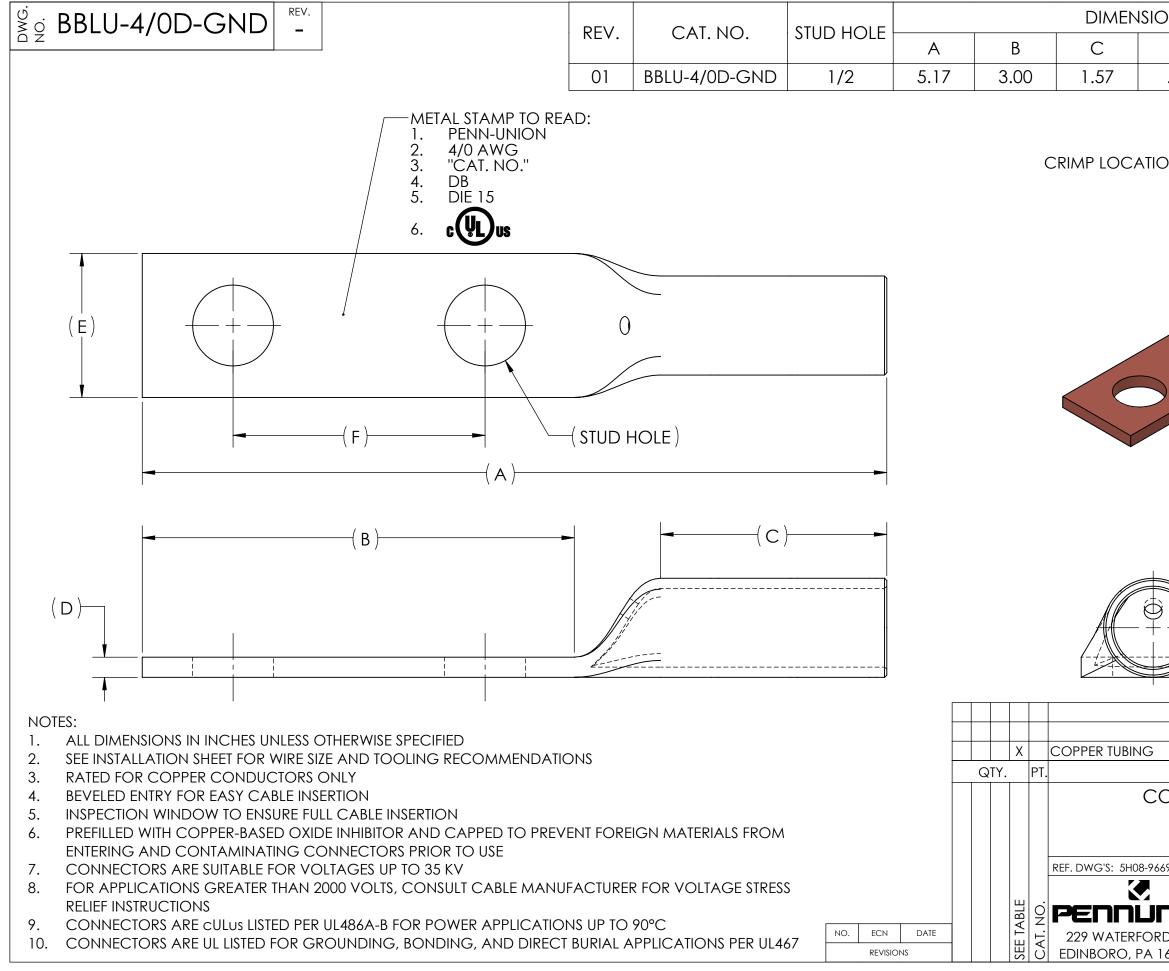

| ons<br>D                          | E          | F               | APPROX.<br>WEIGHT | STRIP<br>LENGTH |
|-----------------------------------|------------|-----------------|-------------------|-----------------|
|                                   |            |                 | (LB)              | 1.70            |
| .14                               | 1.00       | 1.75            | 0.212             | 1.69            |
| ON MARKS ON BARREL                |            |                 |                   |                 |
|                                   | SCALE 1    | : 1             |                   |                 |
|                                   |            |                 |                   |                 |
|                                   |            |                 |                   |                 |
| NAME OR DESCRIPTION               |            |                 |                   |                 |
| OMPRESSION GROUNDING LUG          |            |                 |                   |                 |
| for<br>4/0 STR. COPPER CONDUCTORS |            |                 |                   |                 |
| 6692                              |            | 20.2001         |                   | BLU-4.0D-GND    |
|                                   | DRAWN BY:  | DT DATE         |                   | CHK'D: QJB      |
|                                   |            | INTERPRET PER / | ASME Y14.5-2009   |                 |
| RD STREET                         | SIZE: B OM | ġ BBLU-         | 4/0D-G1           |                 |
|                                   |            |                 |                   | I               |