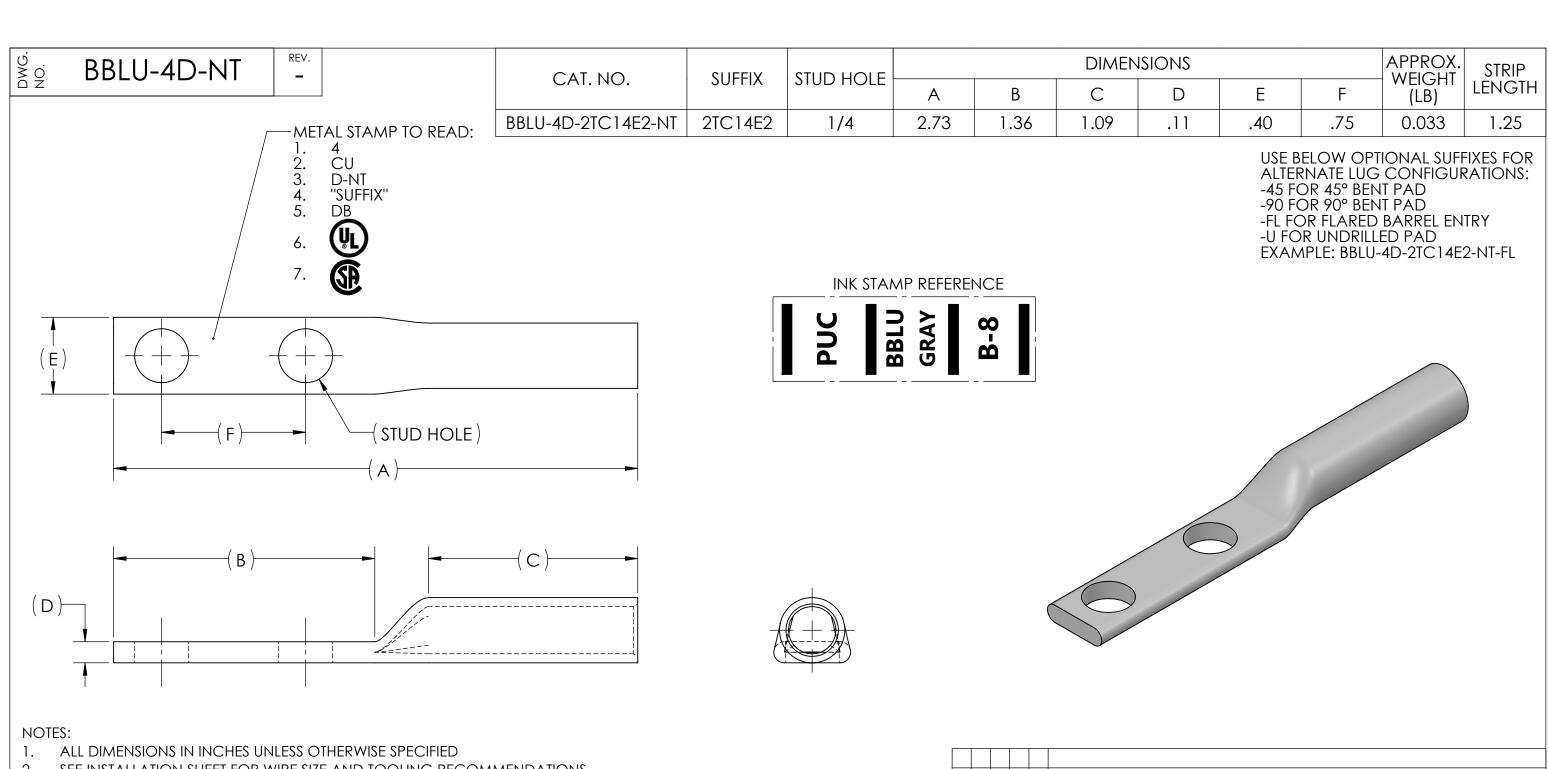

- SEE INSTALLATION SHEET FOR WIRE SIZE AND TOOLING RECOMMENDATIONS
- TIN-PLATED TO INHIBIT CORROSION
- RATED FOR COPPER CONDUCTORS ONLY
- BEVELED ENTRY FOR EASY CABLE INSERTION
- CONNECTORS ARE SUITABLE FOR VOLTAGES UP TO 35 KV
- FOR APPLICATIONS GREATER THAN 2000 VOLTS, CONSULT CABLE MANUFACTURER FOR VOLTAGE STRESS RELIEF INSTRUCTIONS
- CONNECTORS ARE UL LISTED PER UL486A-B AND CSA CERTIFIED PER C22.2 NO.65 FOR POWER APPLICATIONS UP TO 90°C
- CONNECTORS ARE UL LISTED FOR GROUNDING, BONDING, AND DIRECT BURIAL **APPLICATIONS PER UL467**
- 10. CONNECTORS ARE CSA CERTIFIED FOR GROUNDING, BONDING, AND DIRECT BURIAL APPLICATIONS PER C22.2 NO.41