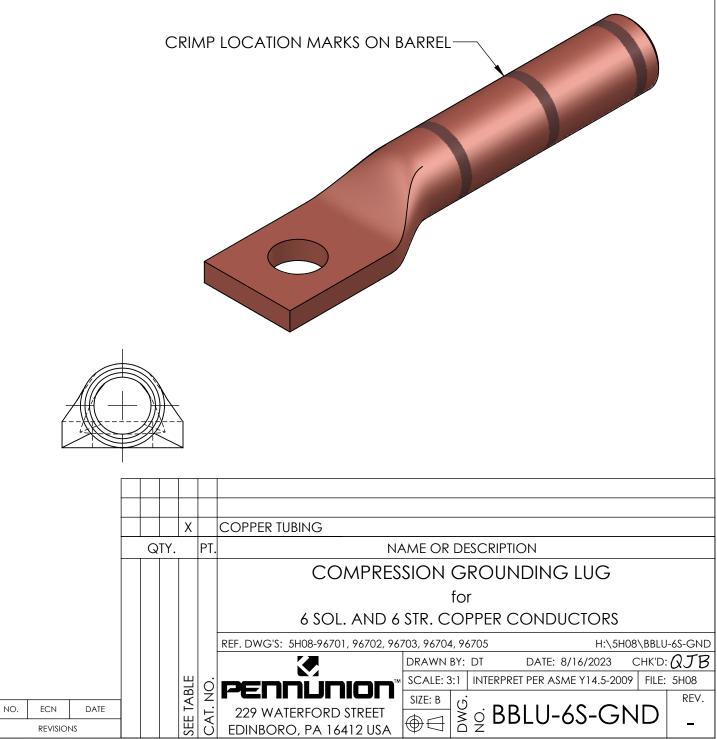

## NOTES:

- 1. ALL DIMENSIONS IN INCHES UNLESS OTHERWISE SPECIFIED
- 2. SEE INSTALLATION SHEET FOR WIRE SIZE AND TOOLING RECOMMENDATIONS
- 3. RATED FOR COPPER CONDUCTORS ONLY
- 4. BEVELED ENTRY FOR EASY CABLE INSERTION
- 5. PREFILLED WITH COPPER-BASED OXIDE INHIBITOR AND CAPPED TO PREVENT FOREIGN MATERIALS FROM ENTERING AND CONTAMINATING CONNECTORS PRIOR TO USE
- 6. CONNECTORS ARE SUITABLE FOR VOLTAGES UP TO 35 KV
- 7. FOR APPLICATIONS GREATER THAN 2000 VOLTS, CONSULT CABLE MANUFACTURER FOR VOLTAGE STRESS RELIEF INSTRUCTIONS
- CONNECTORS ARE culus LISTED PER UL486A-B FOR POWER APPLICATIONS UP TO 90°C
- 9. CONNECTORS ARE UL LISTED FOR GROUNDING, BONDING, AND DIRECT BURIAL APPLICATIONS PER UL467