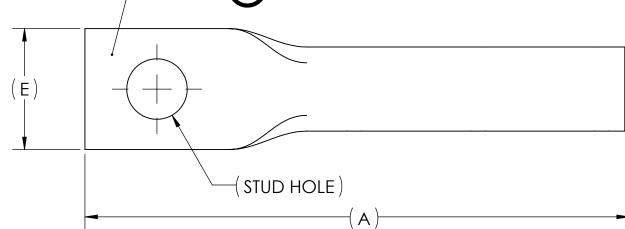

## NOTES:

- 1. ALL DIMENSIONS IN INCHES UNLESS OTHERWISE SPECIFIED
- 2. SEE INSTALLATION SHEET FOR WIRE SIZE AND TOOLING RECOMMENDATIONS
- 3. RATED FOR COPPER CONDUCTORS ONLY
- 4. BEVELED ENTRY FOR EASY CABLE INSERTION
- 5. PREFILLED WITH COPPER-BASED OXIDE INHIBITOR AND CAPPED TO PREVENT FOREIGN MATERIALS FROM ENTERING AND CONTAMINATING CONNECTORS PRIOR TO USE
- 6. CONNECTORS ARE SUITABLE FOR VOLTAGES UP TO 35 KV
- 7. FOR APPLICATIONS GREATER THAN 2000 VOLTS, CONSULT CABLE MANUFACTURER FOR VOLTAGE STRESS RELIEF INSTRUCTIONS
- CONNECTORS ARE culus LISTED PER UL486A-B FOR POWER APPLICATIONS UP TO 90°C
- 9. CONNECTORS ARE UL LISTED FOR GROUNDING, BONDING, AND DIRECT BURIAL APPLICATIONS PER UL467