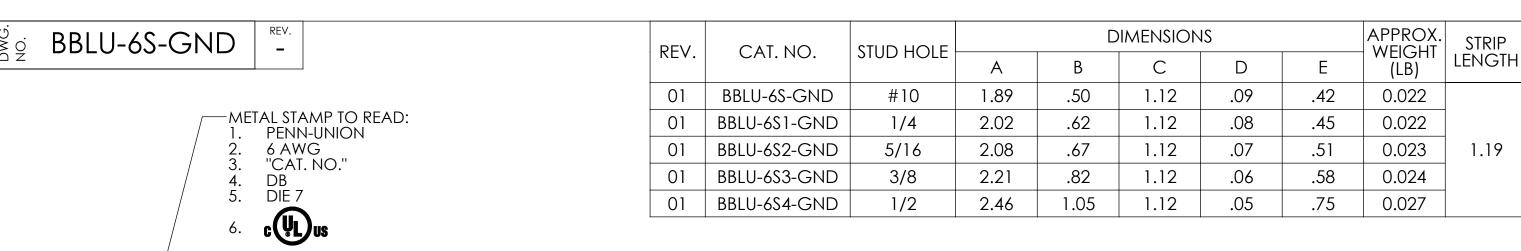

## NOTES:

- 1. ALL DIMENSIONS IN INCHES UNLESS OTHERWISE SPECIFIED
- 2. SEE INSTALLATION SHEET FOR WIRE SIZE AND TOOLING RECOMMENDATIONS
- 3. RATED FOR COPPER CONDUCTORS ONLY
- 4. BEVELED ENTRY FOR EASY CABLE INSERTION
- 5. PREFILLED WITH COPPER-BASED OXIDE INHIBITOR AND CAPPED TO PREVENT FOREIGN MATERIALS FROM ENTERING AND CONTAMINATING CONNECTORS PRIOR TO USE
- 6. CONNECTORS ARE SUITABLE FOR VOLTAGES UP TO 35 KV
- 7. FOR APPLICATIONS GREATER THAN 2000 VOLTS, CONSULT CABLE MANUFACTURER FOR VOLTAGE STRESS RELIEF INSTRUCTIONS
- CONNECTORS ARE culus LISTED PER UL486A-B FOR POWER APPLICATIONS UP TO 90°C
- 9. CONNECTORS ARE UL LISTED FOR GROUNDING, BONDING, AND DIRECT BURIAL APPLICATIONS PER UL467