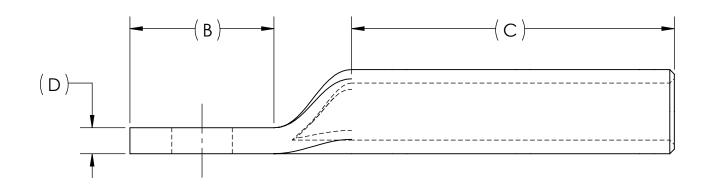

## NOTES:

- 1. ALL DIMENSIONS IN INCHES UNLESS OTHERWISE SPECIFIED
- 2. SEE INSTALLATION SHEET FOR WIRE SIZE AND TOOLING RECOMMENDATIONS
- 3. RATED FOR COPPER CONDUCTORS ONLY
- 4. BEVELED ENTRY FOR EASY CABLE INSERTION
- 5. PREFILLED WITH COPPER-BASED OXIDE INHIBITOR AND CAPPED TO PREVENT FOREIGN MATERIALS FROM ENTERING AND CONTAMINATING CONNECTORS PRIOR TO USE
- 6. CONNECTORS ARE SUITABLE FOR VOLTAGES UP TO 35 KV
- 7. FOR APPLICATIONS GREATER THAN 2000 VOLTS, CONSULT CABLE MANUFACTURER FOR VOLTAGE STRESS RELIEF INSTRUCTIONS
- CONNECTORS ARE culus LISTED PER UL486A-B FOR POWER APPLICATIONS UP TO 90°C
- 9. CONNECTORS ARE UL LISTED FOR GROUNDING, BONDING, AND DIRECT BURIAL APPLICATIONS PER UL467