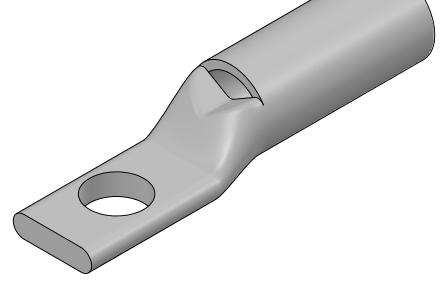

## **NOTES:**

(D)

- ALL DIMENSIONS IN INCHES UNLESS OTHERWISE SPECIFIED
- SEE INSTALLATION SHEET FOR WIRE SIZE AND TOOLING RECOMMENDATIONS
- TIN-PLATED TO INHIBIT CORROSION 3.
- RATED FOR COPPER CONDUCTORS ONLY
- BEVELED ENTRY FOR EASY CABLE INSERTION
- INSPECTION WINDOW TO ENSURE FULL CABLE INSERTION 6.
- CONNECTORS ARE SUITABLE FOR VOLTAGES UP TO 35 KV 7.
- FOR APPLICATIONS GREATER THAN 2000 VOLTS, CONSULT CABLE MANUFACTURER FOR VOLTAGE STRESS RELIEF INSTRUCTIONS
- CONNECTORS ARE UL LISTED PER UL486A-B AND CSA CERTIFIED PER C22.2 NO.65 FOR POWER APPLICATIONS UP TO 90°C
- 10. CONNECTORS ARE ULLISTED FOR GROUNDING, BONDING, AND DIRECT BURIAL **APPLICATIONS PER UL467**
- 11. CONNECTORS ARE CSA CERTIFIED FOR GROUNDING, BONDING, AND DIRECT BURIAL APPLICATIONS PER C22.2 NO.41