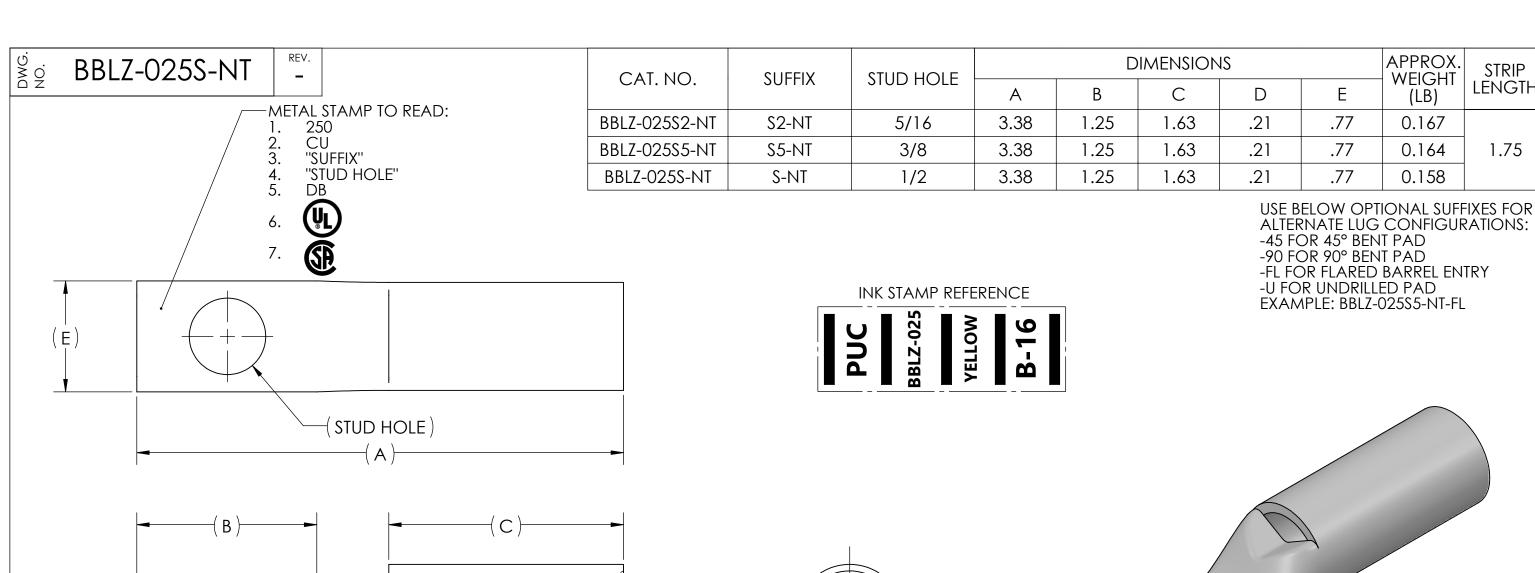

## **NOTES:**

(D)

- ALL DIMENSIONS IN INCHES UNLESS OTHERWISE SPECIFIED
- SEE INSTALLATION SHEET FOR WIRE SIZE AND TOOLING RECOMMENDATIONS
- TIN-PLATED TO INHIBIT CORROSION 3.
- RATED FOR COPPER CONDUCTORS ONLY
- BEVELED ENTRY FOR EASY CABLE INSERTION
- INSPECTION WINDOW TO ENSURE FULL CABLE INSERTION 6.
- CONNECTORS ARE SUITABLE FOR VOLTAGES UP TO 35 KV 7.
- FOR APPLICATIONS GREATER THAN 2000 VOLTS, CONSULT CABLE MANUFACTURER FOR VOLTAGE STRESS RELIEF INSTRUCTIONS
- CONNECTORS ARE UL LISTED PER UL486A-B AND CSA CERTIFIED PER C22.2 NO.65 FOR POWER APPLICATIONS UP TO 90°C
- 10. CONNECTORS ARE ULLISTED FOR GROUNDING, BONDING, AND DIRECT BURIAL **APPLICATIONS PER UL467**
- 11. CONNECTORS ARE CSA CERTIFIED FOR GROUNDING, BONDING, AND DIRECT BURIAL APPLICATIONS PER C22.2 NO.41