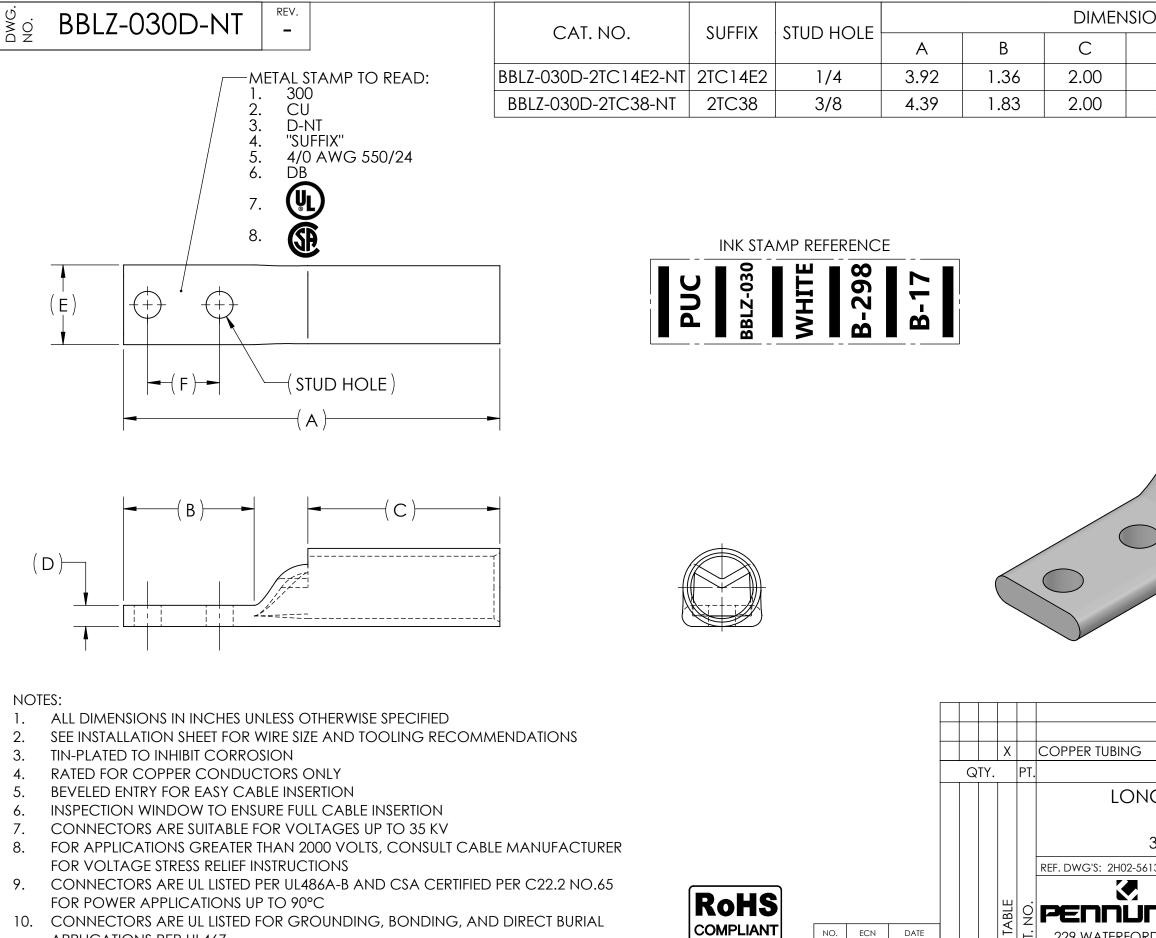

NO.

ECN

REVISIONS

DATE

₹.

SEE .

| DIMENSIONS                                                                                                                                                                                                   |                             |           |      | APPROX.<br>WEIGHT              | STRIP                    |
|--------------------------------------------------------------------------------------------------------------------------------------------------------------------------------------------------------------|-----------------------------|-----------|------|--------------------------------|--------------------------|
| С                                                                                                                                                                                                            | D                           | Е         | F    | (LB)                           | LENGTH                   |
| 2.00                                                                                                                                                                                                         | .22                         | .83       | .75  | 0.220                          | 2.13                     |
| 2.00                                                                                                                                                                                                         | .22                         | .83       | 1.00 | 0.236                          |                          |
| USE BELOW OPTIONAL SUFFIXES FOR<br>ALITERNATE LUG CONFIGURATIONS:<br>-45 FOR 45° BENT PAD<br>-90 FOR 90° BENT PAD<br>-FL FOR FLARED BARREL ENTRY<br>-U FOR UNDRILLED PAD<br>EXAMPLE: BBLZ-030D-2TC14E2-NT-FL |                             |           |      |                                |                          |
|                                                                                                                                                                                                              |                             |           |      |                                |                          |
|                                                                                                                                                                                                              |                             |           |      |                                |                          |
| COPPER TUBING                                                                                                                                                                                                |                             |           |      |                                |                          |
| NAME OR DESCRIPTION                                                                                                                                                                                          |                             |           |      |                                |                          |
| LONG BARREL NARROW TONGUE LUG                                                                                                                                                                                |                             |           |      |                                |                          |
| for                                                                                                                                                                                                          |                             |           |      |                                |                          |
| 300 MCM COPPER CONDUCTORS                                                                                                                                                                                    |                             |           |      |                                |                          |
| REF. DWG'S: 2HO                                                                                                                                                                                              | 2-56137                     |           |      |                                | 2\BBLZ-030D-NT           |
|                                                                                                                                                                                                              |                             | DRAWN BY: |      | : 7/20/2023<br>ASME Y14.5-2009 | CHK'D: QJB<br>FILE: 2H02 |
| 229 WATERI                                                                                                                                                                                                   | <b>UNIOF</b><br>FORD STREET |           |      | -030D-1                        |                          |
| EDINBORO, I                                                                                                                                                                                                  | PA 16412 USA                |           | Ž    |                                |                          |
| IT IS FURNISHED AND MUST BE RETURNED                                                                                                                                                                         |                             |           |      |                                |                          |