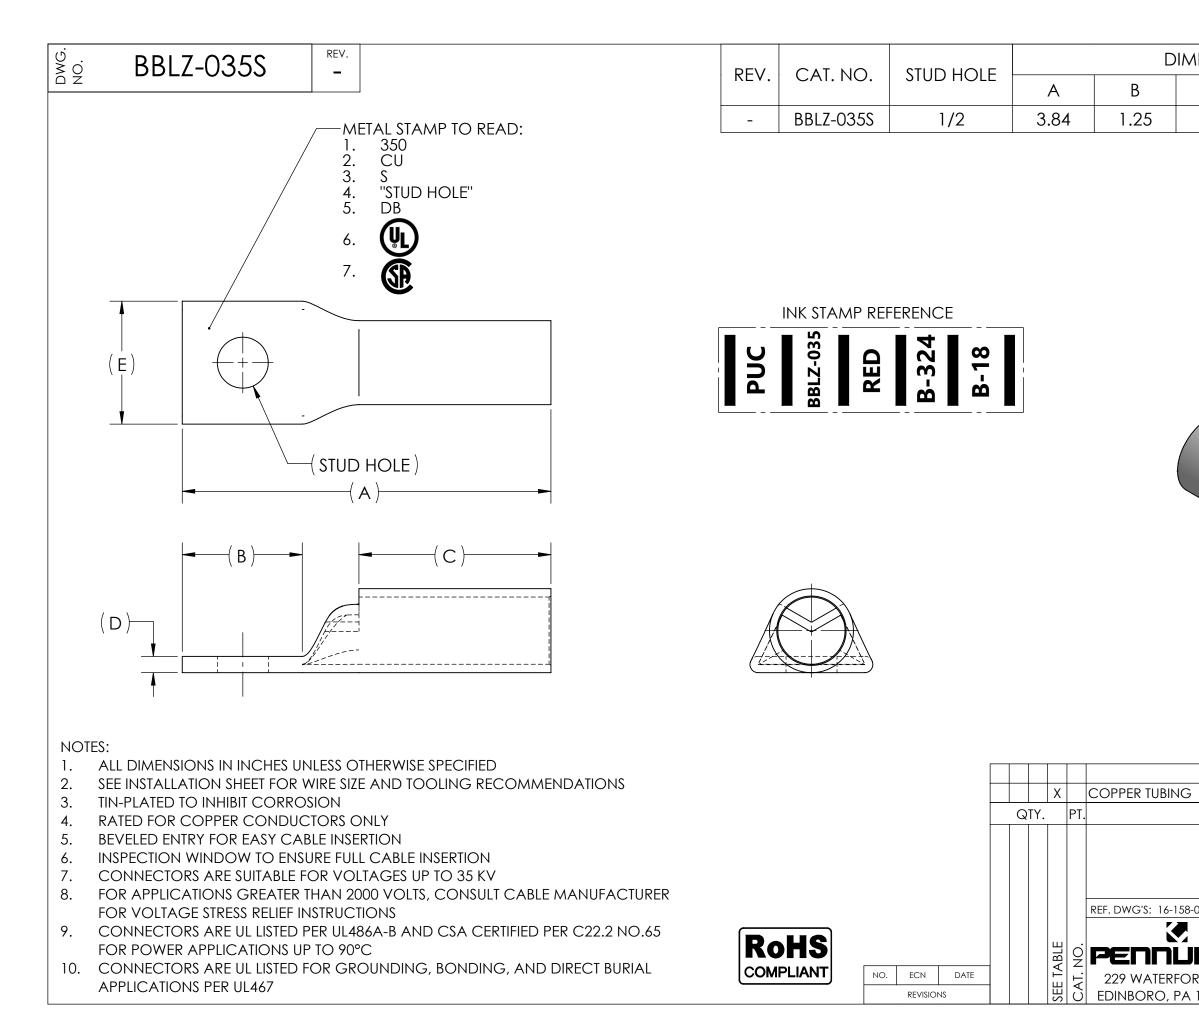

|                           | 15                                        |                                       | APPROX.                       | STRIP                     |
|---------------------------|-------------------------------------------|---------------------------------------|-------------------------------|---------------------------|
| С                         | D                                         | E                                     | WEIGHT<br>(LB)                | LENGTH                    |
| 2.00                      | .17                                       | 1.28                                  | 0.252                         | 2.13                      |
|                           | ALTE<br>-45 F<br>-90 F<br>-FL FC<br>-U FC | RNATE LUG<br>OR 45° BEN<br>OR 90° BEN | IT PAD<br>BARREL EN<br>ED PAD | rations:                  |
|                           |                                           |                                       |                               |                           |
| NAME OR DESCRIPTION       |                                           |                                       |                               |                           |
| PENN-CRIMP LUG            |                                           |                                       |                               |                           |
| for                       |                                           |                                       |                               |                           |
| 350 MCM COPPER CONDUCTORS |                                           |                                       |                               |                           |
| 00                        |                                           |                                       |                               | 2\BBLZ-035S<br>CHK'D: QJB |
|                           | DRAWN BY:<br>■ SCALE: 1:1                 |                                       | : 6/5/2023<br>ASME Y14.5-2009 |                           |
| RD STREET                 | SIZE: B                                   |                                       | _Z-035S                       | REV.                      |
| UST BE RETURN             |                                           |                                       |                               |                           |