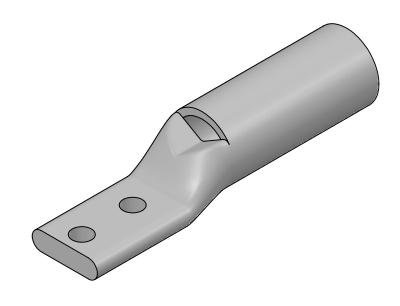

## **NOTES:**

- 1. ALL DIMENSIONS IN INCHES UNLESS OTHERWISE SPECIFIED
- 2. SEE INSTALLATION SHEET FOR WIRE SIZE AND TOOLING RECOMMENDATIONS
- 3. TIN-PLATED TO INHIBIT CORROSION
- 4. RATED FOR COPPER CONDUCTORS ONLY
- 5. BEVELED ENTRY FOR EASY CABLE INSERTION
- 6. INSPECTION WINDOW TO ENSURE FULL CABLE INSERTION
- 7. CONNECTORS ARE SUITABLE FOR VOLTAGES UP TO 35 KV
- 8. FOR APPLICATIONS GREATER THAN 2000 VOLTS, CONSULT CABLE MANUFACTURER FOR VOLTAGE STRESS RELIEF INSTRUCTIONS
- 9. CONNECTORS ARE UL LISTED PER UL486A-B AND CSA CERTIFIED PER C22.2 NO.65 FOR POWER APPLICATIONS UP TO 90°C
- 10. CONNECTORS ARE UL LISTED FOR GROUNDING, BONDING, AND DIRECT BURIAL APPLICATIONS PER UL467