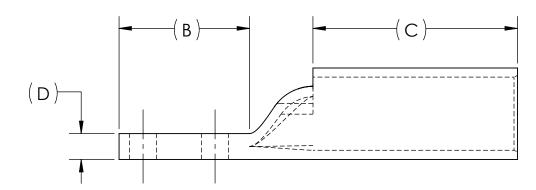

## **NOTES:**

- 1. ALL DIMENSIONS IN INCHES UNLESS OTHERWISE SPECIFIED
- 2. SEE INSTALLATION SHEET FOR WIRE SIZE AND TOOLING RECOMMENDATIONS
- 3. TIN-PLATED TO INHIBIT CORROSION
- 4. RATED FOR COPPER CONDUCTORS ONLY
- 5. BEVELED ENTRY FOR EASY CABLE INSERTION
- 6. INSPECTION WINDOW TO ENSURE FULL CABLE INSERTION
- 7. CONNECTORS ARE SUITABLE FOR VOLTAGES UP TO 35 KV
- 8. FOR APPLICATIONS GREATER THAN 2000 VOLTS, CONSULT CABLE MANUFACTURER FOR VOLTAGE STRESS RELIEF INSTRUCTIONS
- 9. CONNECTORS ARE UL LISTED PER UL486A-B AND CSA CERTIFIED PER C22.2 NO.65 FOR POWER APPLICATIONS UP TO 90°C
- 10. CONNECTORS ARE UL LISTED FOR GROUNDING, BONDING, AND DIRECT BURIAL APPLICATIONS PER UL467