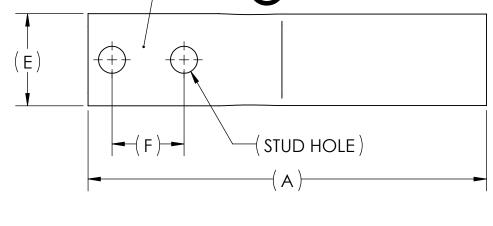

## **NOTES:**

- 1. ALL DIMENSIONS IN INCHES UNLESS OTHERWISE SPECIFIED
- 2. SEE INSTALLATION SHEET FOR WIRE SIZE AND TOOLING RECOMMENDATIONS
- 3. TIN-PLATED TO INHIBIT CORROSION
- 4. RATED FOR COPPER CONDUCTORS ONLY
- 5. BEVELED ENTRY FOR EASY CABLE INSERTION
- 6. INSPECTION WINDOW TO ENSURE FULL CABLE INSERTION
- 7. CONNECTORS ARE SUITABLE FOR VOLTAGES UP TO 35 KV
- 8. FOR APPLICATIONS GREATER THAN 2000 VOLTS, CONSULT CABLE MANUFACTURER FOR VOLTAGE STRESS RELIEF INSTRUCTIONS
- 9. CONNECTORS ARE UL LISTED PER UL486A-B AND CSA CERTIFIED PER C22.2 NO.65 FOR POWER APPLICATIONS UP TO 90°C
- 10. CONNECTORS ARE UL LISTED FOR GROUNDING, BONDING, AND DIRECT BURIAL APPLICATIONS PER UL467