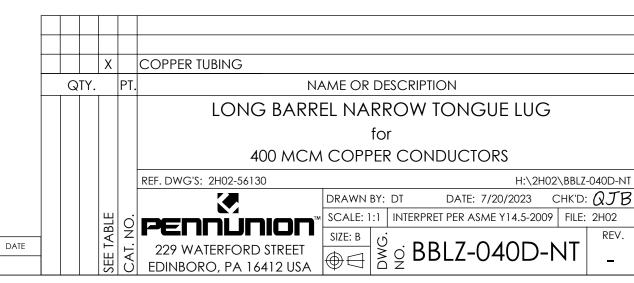

## **NOTES:**

- 1. ALL DIMENSIONS IN INCHES UNLESS OTHERWISE SPECIFIED
- 2. SEE INSTALLATION SHEET FOR WIRE SIZE AND TOOLING RECOMMENDATIONS
- 3. TIN-PLATED TO INHIBIT CORROSION
- 4. RATED FOR COPPER CONDUCTORS ONLY
- 5. BEVELED ENTRY FOR EASY CABLE INSERTION
- 6. INSPECTION WINDOW TO ENSURE FULL CABLE INSERTION
- 7. CONNECTORS ARE SUITABLE FOR VOLTAGES UP TO 35 KV
- 8. FOR APPLICATIONS GREATER THAN 2000 VOLTS, CONSULT CABLE MANUFACTURER FOR VOLTAGE STRESS RELIEF INSTRUCTIONS
- 9. CONNECTORS ARE UL LISTED PER UL486A-B AND CSA CERTIFIED PER C22.2 NO.65 FOR POWER APPLICATIONS UP TO 90°C
- 10. CONNECTORS ARE UL LISTED FOR GROUNDING, BONDING, AND DIRECT BURIAL APPLICATIONS PER UL467