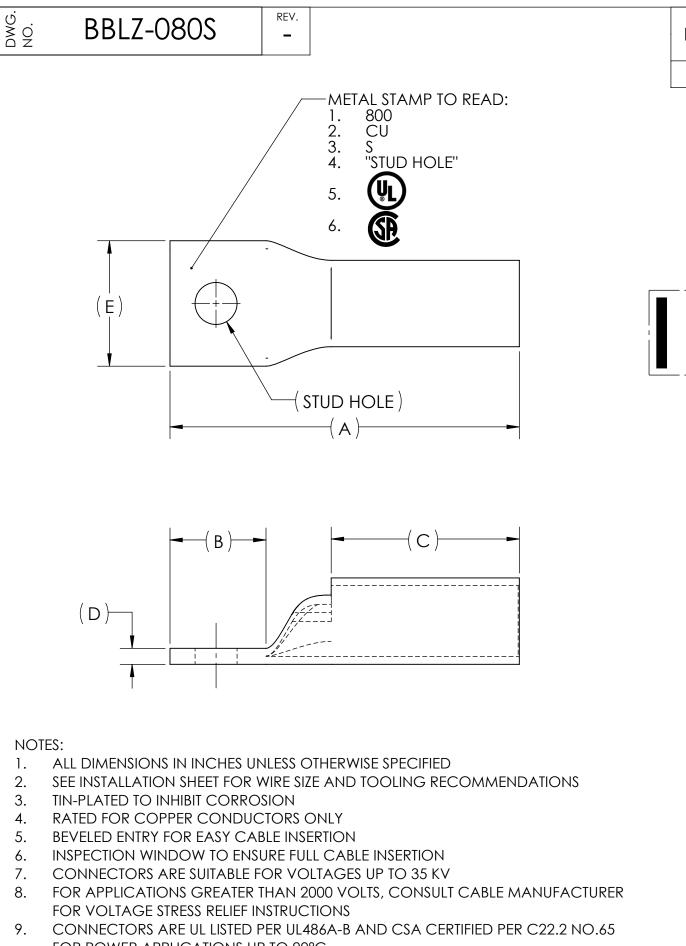

| REV. | CAT. NO.        |                | DIMENSIONS |     |              |             |                                                      |                                                     | APPROX.                          | STRIP                     |
|------|-----------------|----------------|------------|-----|--------------|-------------|------------------------------------------------------|-----------------------------------------------------|----------------------------------|---------------------------|
|      |                 | STUD HOLE      | Α          |     | В            | С           | D                                                    | E                                                   |                                  | LENGTH                    |
| -    | BBLZ-080S       | 5/8            | 5.4        | 6   | 1.50         | 2.94        | .25                                                  | 1.96                                                | 0.802                            | 3.06                      |
|      |                 |                |            |     |              |             | ALTEI<br>-45 Fr<br>-90 Fr<br>-FL FC<br>-U FC         | RNATE LUC<br>OR 45° BE1<br>OR 90° BE1               | NT PAD<br>D BARREL EN<br>LED PAD | RATIONS:                  |
|      | ink stamp f     | REFERENCE      |            |     |              |             |                                                      |                                                     |                                  |                           |
|      |                 | S G            |            |     |              |             |                                                      |                                                     |                                  |                           |
|      | PUC<br>BBLZ-080 | ORANGE<br>B-25 |            |     |              |             |                                                      |                                                     |                                  |                           |
|      | <b>_</b>        |                |            |     |              |             |                                                      |                                                     |                                  |                           |
|      |                 |                |            |     |              | $\frown$    |                                                      |                                                     |                                  |                           |
|      |                 |                |            |     |              |             |                                                      |                                                     |                                  |                           |
|      |                 |                |            |     |              |             |                                                      |                                                     |                                  |                           |
|      |                 |                |            |     |              |             |                                                      |                                                     |                                  |                           |
|      |                 |                |            |     |              |             |                                                      |                                                     |                                  |                           |
|      |                 |                |            |     |              |             |                                                      |                                                     |                                  |                           |
|      | _               |                |            |     |              |             |                                                      |                                                     |                                  |                           |
| /    |                 |                |            |     |              |             |                                                      |                                                     |                                  |                           |
| Á    |                 |                |            |     |              |             |                                                      |                                                     |                                  |                           |
|      |                 |                |            |     |              |             |                                                      |                                                     |                                  |                           |
|      |                 |                |            |     |              |             |                                                      |                                                     |                                  |                           |
|      |                 |                |            |     |              |             |                                                      |                                                     |                                  |                           |
|      |                 |                |            |     |              |             |                                                      |                                                     |                                  |                           |
|      |                 |                | QTY.       | PT. | COPPER TUBIN |             |                                                      | ESCRIPTION                                          |                                  |                           |
|      |                 |                |            | -   | COPPER TUBIN |             | NAME OR DI<br>PENN-CR                                |                                                     |                                  |                           |
|      |                 |                |            | -   | COPPER TUBIN | F           | PENN-CR<br>fo                                        | IMP LUG<br><sup>or</sup>                            |                                  |                           |
|      |                 |                |            | -   |              | F           | PENN-CR                                              | IMP LUG<br><sup>or</sup>                            |                                  |                           |
|      |                 |                |            | -   | REF. DWG'S:  | 1<br>800 MC | PENN-CR<br>fo<br>M COPPER                            | IMP LUG<br><sup>n</sup><br>R CONDUG                 | H:\2H02                          | 2\BBLZ-080S<br>СНК'D: ОТВ |
| tz-  | SHS             |                | QTY.       | PT. | REF. DWG'S:  | 800 MC      | PENN-CR<br>fo<br>M COPPER<br>DRAWN BY:               | IMP LUG<br>or<br>R CONDUC<br>DT DA                  | H:\2H02                          | CHK'D: QJB                |
|      |                 | . ECN DATE     |            | PT. | REF. DWG'S:  | 800 MC      | PENN-CR<br>fo<br>M COPPER<br>DRAWN BY:<br>SCALE: 2:3 | IMP LUG<br>or<br>R CONDUC<br>DT DA<br>INTERPRET PER | H:\2H02<br>TE: 6/6/2023          | CHK'D: QJB<br>FILE: 2H02  |

- 2.
- 3.
- 4.
- 5.
- 6.
- 7.
- 8.
- 9. CONNECTORS ARE UL LISTED PER UL486A-B AND CSA CERTIFIED PER C22.2 NO.65 FOR POWER APPLICATIONS UP TO 90°C

THIS DOCUMENT CONTAINS INFORMATION PROPRIETARY TO PENN-UNION CO. LLC. IT IS SUBMITTED IN CONFIDENCE AND IS TO BE USED SOLELY FOR THE PURPOSE FOR WHICH IT IS FURNISHED AND MUST BE RETURNED UPON REQUEST. THIS DOCUMENT AND SUCH INFORMATION IS NOT TO BE REPRODUCED, TRANSMITTED, DISCLOSED, OR USED OTHERWISE IN WHOLE OR IN PART WITHOUT THE EXPRESS CONSENT OF PENN-UNION CO. LLC.