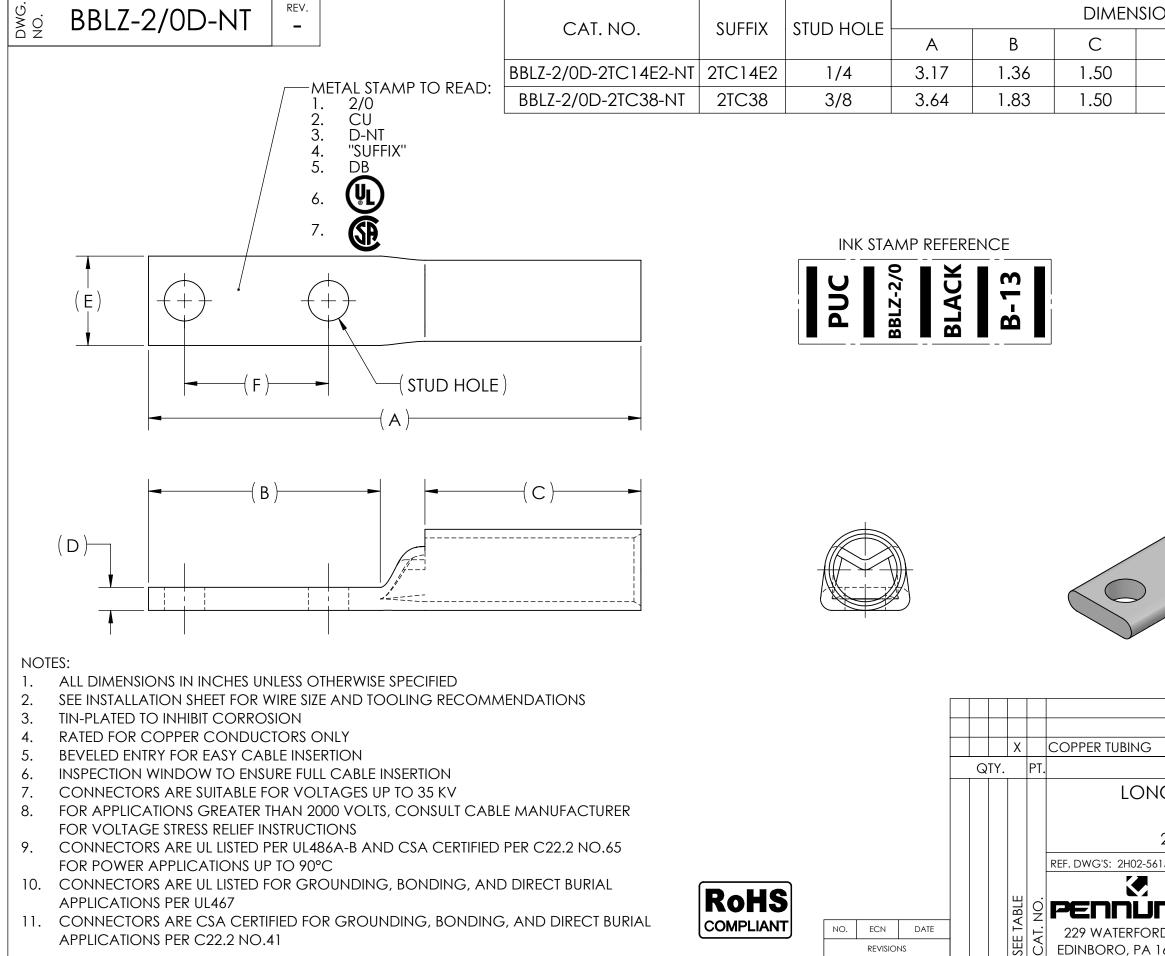

REVISIONS

EDINBORO, PA

| ons                    |                                              |                                                                  | APPROX.<br>WEIGHT              | STRIP            |
|------------------------|----------------------------------------------|------------------------------------------------------------------|--------------------------------|------------------|
| D                      | E                                            | F                                                                | (LB)                           | LENGTH           |
| .16                    | .62                                          | .75                                                              | 0.090                          | 1.63             |
| .16                    | .62                                          | 1.00                                                             | 0.097                          |                  |
|                        | ALTEF<br>-45 F0<br>-90 F0<br>-FL F0<br>-U F0 | RNATE LUG<br>OR 45° BEN<br>OR 90° BEN<br>OR FLARED<br>OR UNDRILL | IT PAD<br>BARREL EN            | RATIONS:<br>ITRY |
|                        | NAME OR DE                                   | SCRIPTION                                                        |                                |                  |
|                        |                                              |                                                                  |                                |                  |
|                        | G COPPER                                     | CONDUC                                                           |                                |                  |
|                        |                                              | INTERPRET PER A                                                  | : 7/19/2023<br>ASME Y14.5-2009 |                  |
| RD STREET<br>16412 USA |                                              | g BBLZ                                                           | -2/0D-1                        |                  |
| AUST BE RETURN         |                                              |                                                                  |                                |                  |