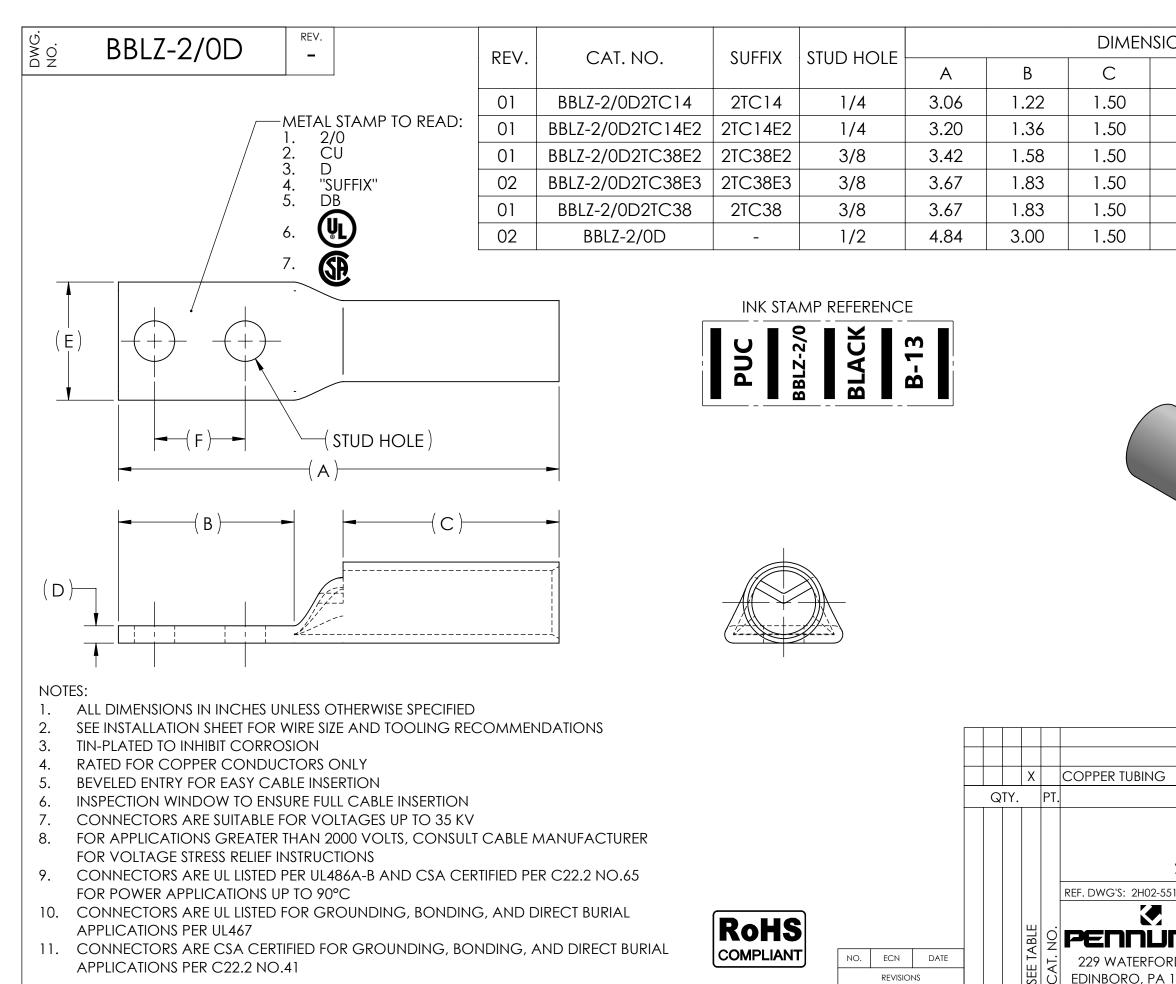

REVISIONS

| SNC                                                                                                                                                                                                     |     |      | APPROX.<br>WEIGHT | STRIP  |  |  |  |  |
|---------------------------------------------------------------------------------------------------------------------------------------------------------------------------------------------------------|-----|------|-------------------|--------|--|--|--|--|
| D                                                                                                                                                                                                       | E   | F    | (LB)              | LENGTH |  |  |  |  |
| .12                                                                                                                                                                                                     | .82 | .63  | 0.088             | 1.63   |  |  |  |  |
| .12                                                                                                                                                                                                     | .82 | .75  | 0.092             |        |  |  |  |  |
| .12                                                                                                                                                                                                     | .82 | .75  | 0.094             |        |  |  |  |  |
| .12                                                                                                                                                                                                     | .82 | .81  | 0.101             |        |  |  |  |  |
| .12                                                                                                                                                                                                     | .82 | 1.00 | 0.101             |        |  |  |  |  |
| .12                                                                                                                                                                                                     | .82 | 1.75 | 0.130             |        |  |  |  |  |
| USE BELOW OPTIONAL SUFFIXES FOR<br>ALTERNATE LUG CONFIGURATIONS:<br>-45 FOR 45° BENT PAD<br>-90 FOR 90° BENT PAD<br>-FL FOR FLARED BARREL ENTRY<br>-U FOR UNDRILLED PAD<br>EXAMPLE: BBLZ-2/0D2TC14E2-FL |     |      |                   |        |  |  |  |  |
|                                                                                                                                                                                                         |     |      |                   |        |  |  |  |  |

NAME OR DESCRIPTION PENN-CRIMP LUG

for

2/0 AWG COPPER CONDUCTORS

EDINBORO, PA

| 161 THROUGH 2H02-55166 H:\2H02\BBL |                   |     |          |                           |        |            |  |
|------------------------------------|-------------------|-----|----------|---------------------------|--------|------------|--|
|                                    | DRAWN             | BY: | DT       | DATE: 6/8/2023 0          | CHK'D: | QJB        |  |
| nion                               | SCALE: 3:2 INTERF |     | INTER    | RPRET PER ASME Y14.5-2009 | FILE:  | FILE: 2H02 |  |
|                                    | SIZE: B           | ر)  | 5        |                           |        | REV.       |  |
|                                    | $\oplus \square$  | Ň   | <u>Ŏ</u> | BBLZ-2/0D                 |        | _          |  |
| 16412 USA                          | +                 |     | ~        |                           |        |            |  |