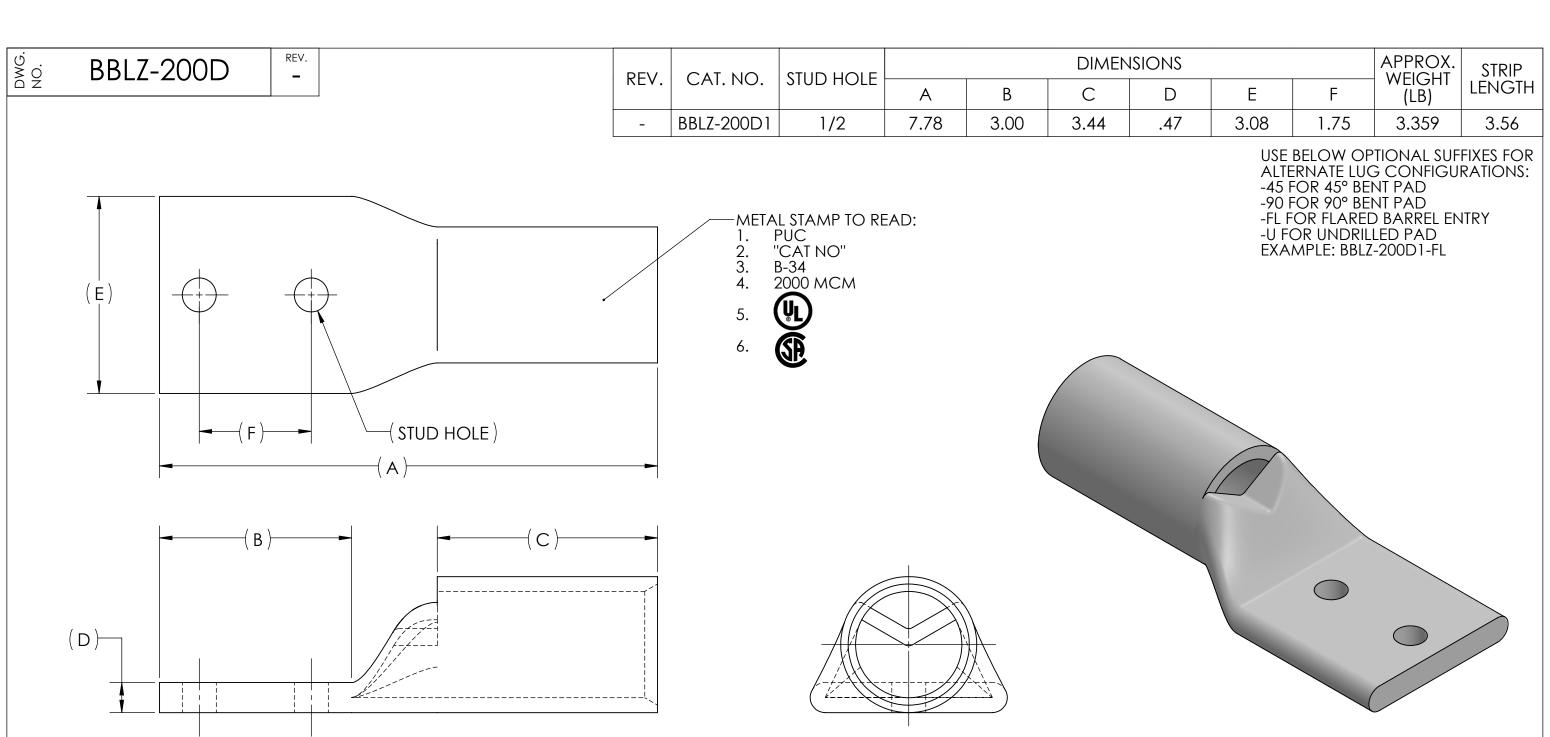

## NOTES:

- 1. ALL DIMENSIONS IN INCHES UNLESS OTHERWISE SPECIFIED
- 2. SEE INSTALLATION SHEET FOR WIRE SIZE AND TOOLING RECOMMENDATIONS
- 3. TIN-PLATED TO INHIBIT CORROSION
- 4. RATED FOR COPPER CONDUCTORS ONLY
- 5. BEVELED ENTRY FOR EASY CABLE INSERTION
- 6. INSPECTION WINDOW TO ENSURE FULL CABLE INSERTION
- 7. CONNECTORS ARE SUITABLE FOR VOLTAGES UP TO 35 KV
- 8. FOR APPLICATIONS GREATER THAN 2000 VOLTS, CONSULT CABLE MANUFACTURER FOR VOLTAGE STRESS RELIEF INSTRUCTIONS
- 9. CONNECTORS ARE UL LISTED PER UL486A-B AND CSA CERTIFIED PER C22.2 NO.65 FOR POWER APPLICATIONS UP TO 90°C