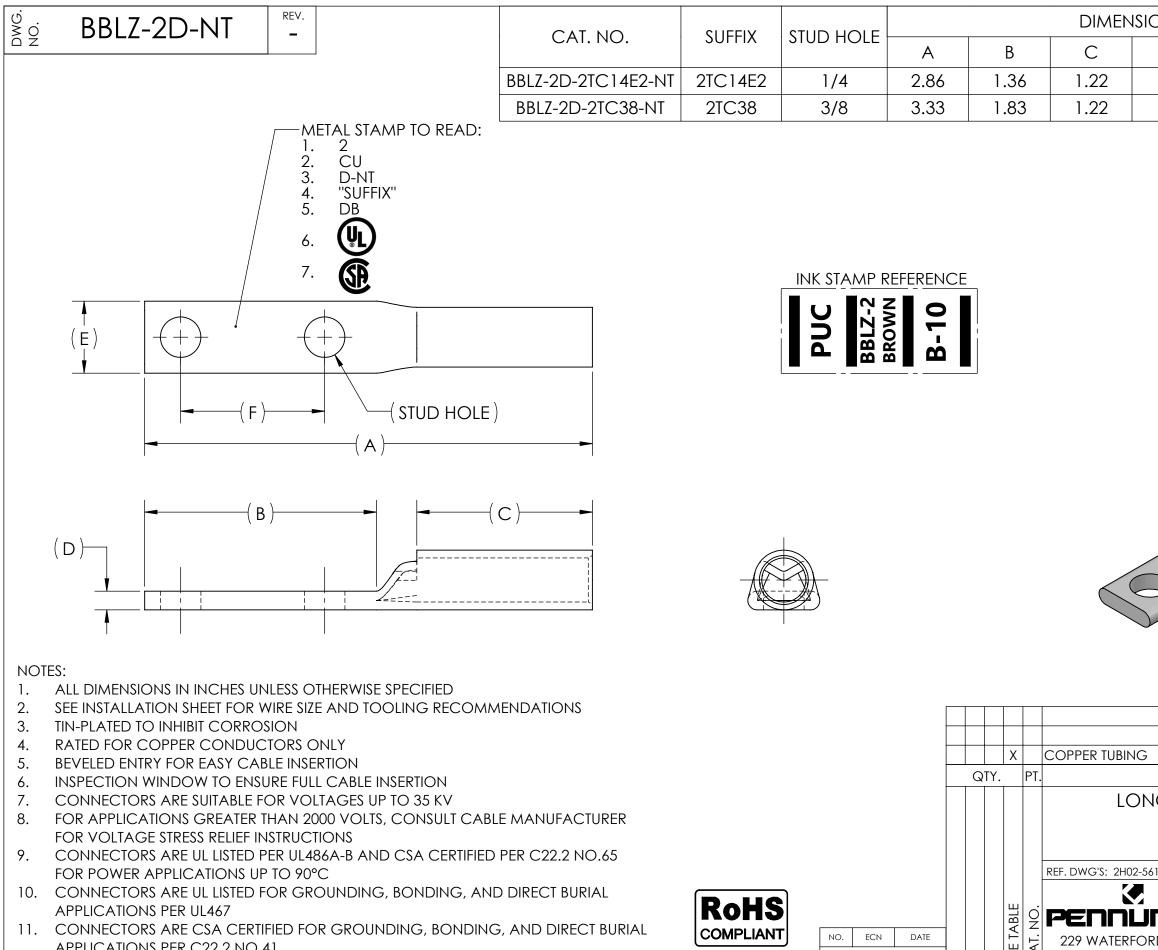

APPLICATIONS PER C22.2 NO.41

THIS DOCUMENT CONTAINS INFORMATION PROPRIETARY TO PENN-UNION CO. LLC. IT IS SUBMITTED IN CONFIDENCE AND IS TO BE USED SOLELY FOR THE PURPOSE FOR WHICH IT IS FURNISHED AND MUST BE RETURNED UPON REQUEST. THIS DOCUMENT AND SUCH INFORMATION IS NOT TO BE REPRODUCED, TRANSMITTED, DISCLOSED, OR USED OTHERWISE IN WHOLE OR IN PART WITHOUT THE EXPRESS CONSENT OF PENN-UNION CO. LLC.

REVISIONS

SEE

EDINBORO, PA

| ONS                                                                                                                                                                                                       |              | APPROX.<br>WEIGHT | STRIP        |
|-----------------------------------------------------------------------------------------------------------------------------------------------------------------------------------------------------------|--------------|-------------------|--------------|
| D E                                                                                                                                                                                                       | F            | (LB)              | LENGTH       |
| .13 .50                                                                                                                                                                                                   | .75          | 0.052             | 1.38         |
| .13 .50                                                                                                                                                                                                   | 1.00         | 0.055             |              |
| USE BELOW OPTIONAL SUFFIXES FOR<br>ALTERNATE LUG CONFIGURATIONS:<br>-45 FOR 45° BENT PAD<br>-90 FOR 90° BENT PAD<br>-FL FOR FLARED BARREL ENTRY<br>-U FOR UNDRILLED PAD<br>EXAMPLE: BBLZ-2D-2TC14E2-NT-FL |              |                   |              |
|                                                                                                                                                                                                           |              |                   |              |
|                                                                                                                                                                                                           |              |                   |              |
| NG BARREL NARROW TONGUE LUG<br>for                                                                                                                                                                        |              |                   |              |
| 2 AWG COPPER CONDUCTORS                                                                                                                                                                                   |              |                   |              |
| 6176                                                                                                                                                                                                      |              | H:\2H02           | 2\BBLZ-2D-NT |
| DRAWN BY: [                                                                                                                                                                                               |              | : 7/19/2023       | CHK'D: QJB   |
|                                                                                                                                                                                                           |              | ASME Y14.5-2009   |              |
| RD STREET<br>16412 USA                                                                                                                                                                                    | ġ <b>BBL</b> | Z-2D-N            | T            |
|                                                                                                                                                                                                           |              |                   |              |