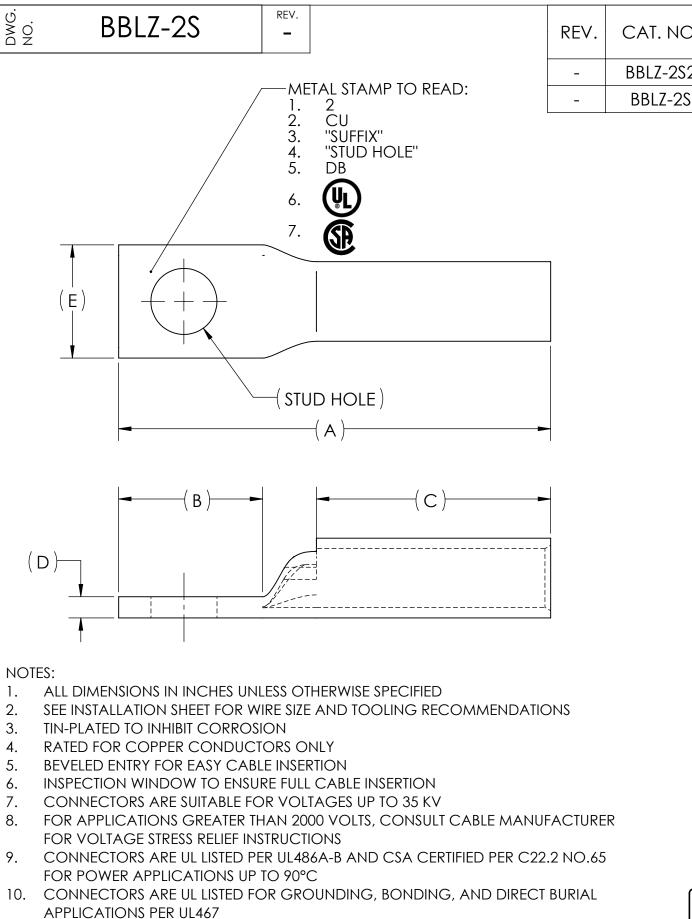

11. CONNECTORS ARE CSA CERTIFIED FOR GROUNDING, BONDING, AND DIRECT BURIAL APPLICATIONS PER C22.2 NO.41

| REV. | CAT. NO. | SUFFIX | STUD HOLE |      | D   | APPROX.<br>WEIGHT | JIKIT |     |       |        |
|------|----------|--------|-----------|------|-----|-------------------|-------|-----|-------|--------|
|      |          |        |           | А    | В   | С                 | D     | E   |       | LENGTH |
| -    | BBLZ-2S2 | S2     | 1/4       | 2.25 | .75 | 1.22              | .11   | .59 | 0.042 | 1.38   |
| -    | BBLZ-2S  | S      | 5/16      | 2.25 | .75 | 1.22              | .11   | .59 | 0.041 | 1.38   |